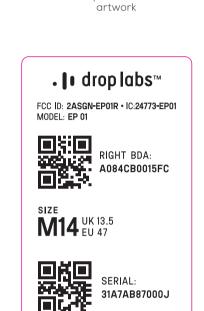

## STROBEL LABEL (RIGHT)

ARTWORK\_STROBEL LABEL RIGHT-01 | 2019.10.02

SIZE: **45MM X 80MM**CORNER RADIUS: **2MM** 

PAPER: BRIGHT WHITE, COATED, MATTE FINISH

INK COLORS: BLACK

LEGEND:

LEGEND:

Dieline (do not print)

printable

P/N: **D-LAB-00006** 

DROPLABS.COM/SUPPORT

Location: Label placed inside the shoe under the sock liner.