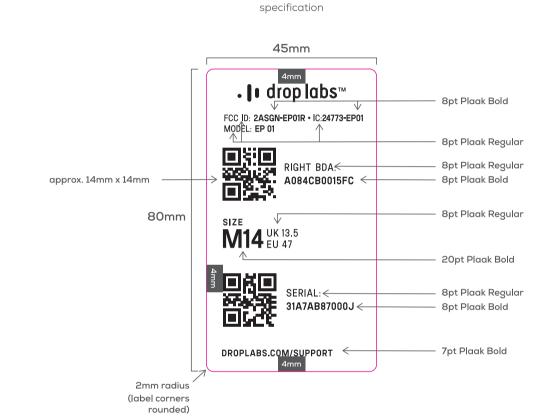

## STROBEL LABEL (RIGHT)

ARTWORK\_STROBEL LABEL RIGHT-01 | 2019.10.02

SIZE: **45MM X 80MM**CORNER RADIUS: **2MM** 

PAPER: BRIGHT WHITE, COATED, MATTE FINISH

INK COLORS: BLACK

LEGEND:

LEGEND:

Dieline (do not print)

printable

P/N: **D-LAB-00006** 

DROPLABS.COM/SUPPORT

Location: Label placed inside the shoe under the sock liner.