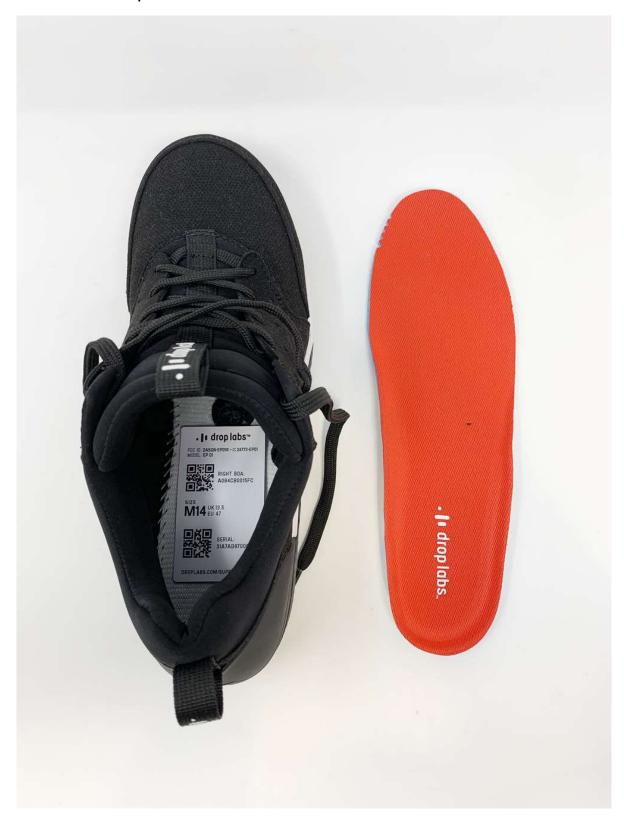

LEGEND:

Dieline (do not print)

printable

P/N: **D-LAB-00006** 

DROPLABS.COM/SUPPORT

Location: Label placed inside the shoe under the sock liner.