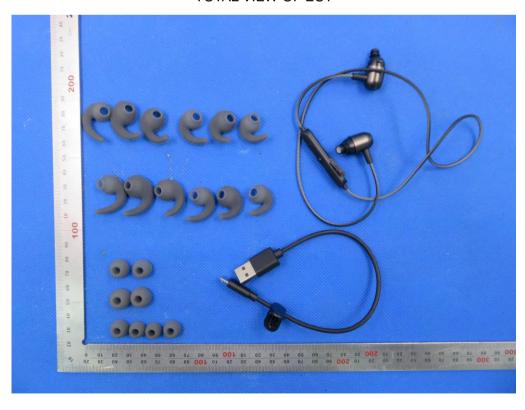

# **External Photos**

Each model comes in two colors
ALL VIEW OF EUT

TOTAL VIEW OF EUT

TOP VIEW OF EUT

**BOTTOM VIEW OF EUT** 

# VIEW OF EUT (PORT)

BTT-2X (Gunmetal )

TOTAL VIEW OF EUT

TOP VIEW OF EUT

**BOTTOM VIEW OF EUT** 