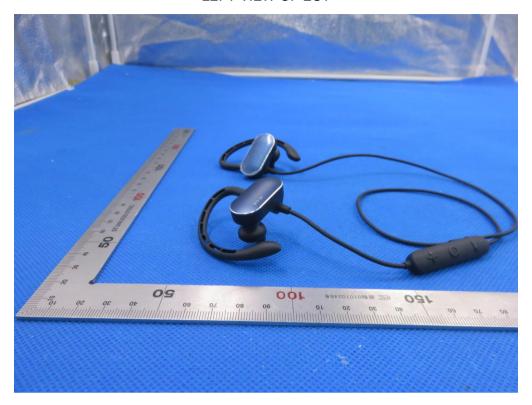

# **External Photos**

Each model comes in two colors
ALL VIEW OF EUT



TOTAL VIEW OF EUT



TOP VIEW OF EUT



**BOTTOM VIEW OF EUT** 



# FRONT VIEW OF EUT



BACK VIEW OF EUT



# LEFT VIEW OF EUT



RIGHT VIEW OF EUT



# VIEW OF EUT (PORT)



BTT-2X (Gunmetal )

TOTAL VIEW OF EUT



TOP VIEW OF EUT



**BOTTOM VIEW OF EUT** 



# FRONT VIEW OF EUT



BACK VIEW OF EUT



# LEFT VIEW OF EUT



RIGHT VIEW OF EUT



VIEW OF EUT (PORT)



BTS-2X(Midnight)
TOP VIEW OF EUT



#### **BOTTOM VIEW OF EUT**



FRONT VIEW OF EUT



# BACK VIEW OF EUT



LEFT VIEW OF EUT



# RIGHT VIEW OF EUT



VIEW OF EUT (PORT)



BTS-2X(Storm)
TOP VIEW OF EUT



**BOTTOM VIEW OF EUT** 



# FRONT VIEW OF EUT



BACK VIEW OF EUT



# LEFT VIEW OF EUT



RIGHT VIEW OF EUT



# VIEW OF EUT (PORT)