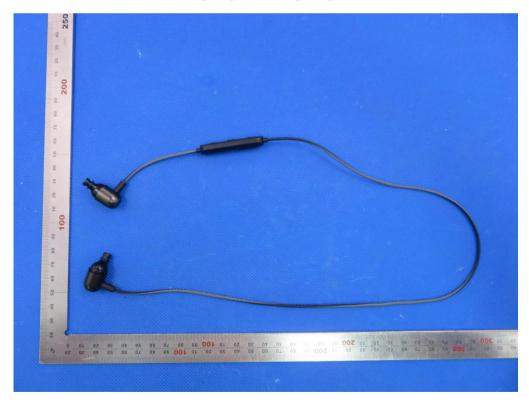

# LEFT VIEW OF EUT

RIGHT VIEW OF EUT

VIEW OF EUT (PORT)

BTS-2X(Midnight)
TOP VIEW OF EUT