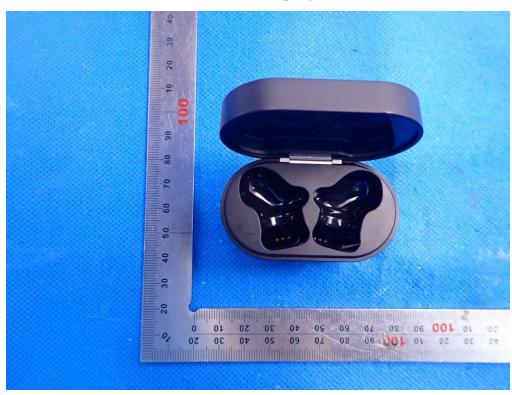

# **External Photos**

## THE MAIN TEST MODEL IS SAEE

WHOLE VIEW OF EUT



TOP VIEW OF EUT



#### **BOTTOM VIEW OF EUT**



FRONT VIEW OF EUT



## BACK VIEW OF EUT



LEFT VIEW OF EUT



## RIGHT VIEW OF EUT



Left
VIEW OF EUT(PORT)



Right
VIEW OF EUT(PORT)



Charging Dock
TOP VIEW OF EUT



#### **BOTTOM VIEW OF EUT**



FRONT VIEW OF EUT



#### BACK VIEW OF EUT



LEFT VIEW OF EUT



## RIGHT VIEW OF EUT



VIEW OF EUT(port)-1



VIEW OF EUT(port)-2



THE SERIES MODELS ARE SAEE-3X AND SAEE-1X
WHOLE VIEW OF EUT



TOP VIEW OF EUT



**BOTTOM VIEW OF EUT** 



## FRONT VIEW OF EUT



BACK VIEW OF EUT



## LEFT VIEW OF EUT



RIGHT VIEW OF EUT



Left
VIEW OF EUT(PORT)



Right
VIEW OF EUT(PORT)



Charging Dock
TOP VIEW OF EUT



**BOTTOM VIEW OF EUT** 



#### FRONT VIEW OF EUT



**BACK VIEW OF EUT** 



#### LEFT VIEW OF EUT



RIGHT VIEW OF EUT



## VIEW OF EUT(port)-1



VIEW OF EUT(port)-2