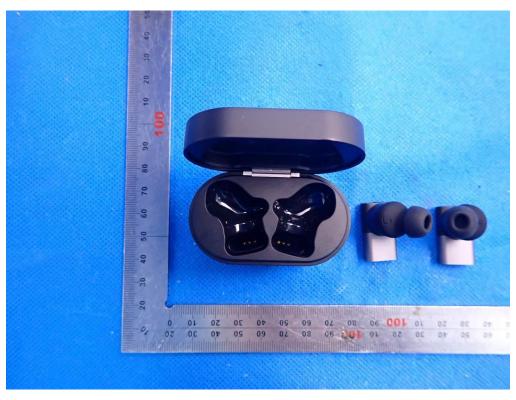

# **External Photos**

## THE MAIN TEST MODEL IS SAEE

WHOLE VIEW OF EUT



TOP VIEW OF EUT



#### **BOTTOM VIEW OF EUT**



FRONT VIEW OF EUT



## BACK VIEW OF EUT



LEFT VIEW OF EUT



## RIGHT VIEW OF EUT



Left
VIEW OF EUT(PORT)



Right
VIEW OF EUT(PORT)



Charging Dock
TOP VIEW OF EUT



#### **BOTTOM VIEW OF EUT**



FRONT VIEW OF EUT



#### BACK VIEW OF EUT



LEFT VIEW OF EUT



## RIGHT VIEW OF EUT



VIEW OF EUT(port)-1



VIEW OF EUT(port)-2



THE SERIES MODELS ARE SAEE-3X AND SAEE-1X
WHOLE VIEW OF EUT



TOP VIEW OF EUT



**BOTTOM VIEW OF EUT** 



## FRONT VIEW OF EUT



BACK VIEW OF EUT



## LEFT VIEW OF EUT



RIGHT VIEW OF EUT



Left
VIEW OF EUT(PORT)



Right
VIEW OF EUT(PORT)



Charging Dock
TOP VIEW OF EUT



**BOTTOM VIEW OF EUT** 



#### FRONT VIEW OF EUT



**BACK VIEW OF EUT** 



#### LEFT VIEW OF EUT



RIGHT VIEW OF EUT