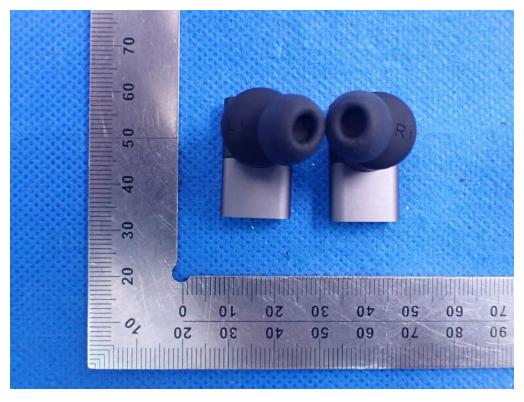

## RIGHT VIEW OF EUT

Left
VIEW OF EUT(PORT)

Right
VIEW OF EUT(PORT)

Charging Dock
TOP VIEW OF EUT