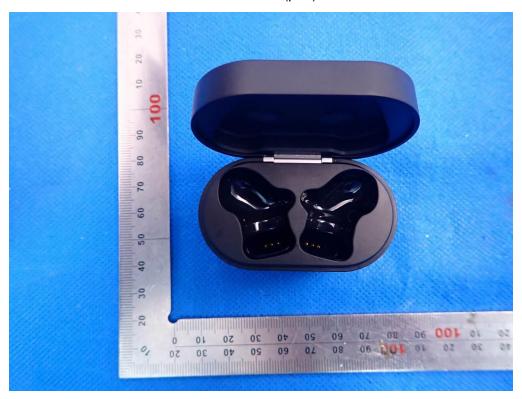

*



FRONT VIEW OF EUT



## BACK VIEW OF EUT



LEFT VIEW OF EUT



## RIGHT VIEW OF EUT



Left
VIEW OF EUT(PORT)



Right
VIEW OF EUT(PORT)



Charging Dock
TOP VIEW OF EUT



#### **BOTTOM VIEW OF EUT**



FRONT VIEW OF EUT



#### BACK VIEW OF EUT



LEFT VIEW OF EUT



## RIGHT VIEW OF EUT



VIEW OF EUT(port)-1



VIEW OF EUT(port)-2



THE SERIES MODELS ARE SAEE-3X AND SAEE-1X
WHOLE VIEW OF EUT



TOP VIEW OF EUT



**BOTTOM VIEW OF EUT** 



## FRONT VIEW OF EUT



BACK VIEW OF EUT



## LEFT VIEW OF EUT



RIGHT VIEW OF EUT



Left
VIEW OF EUT(PORT)



Right
VIEW OF EUT(PORT)



Charging Dock
TOP VIEW OF EUT



**BOTTOM VIEW OF EUT** 



#### FRONT VIEW OF EUT



**BACK VIEW OF EUT** 



#### LEFT VIEW OF EUT



RIGHT VIEW OF EUT



## VIEW OF EUT(port)-1



VIEW OF EUT(port)-2