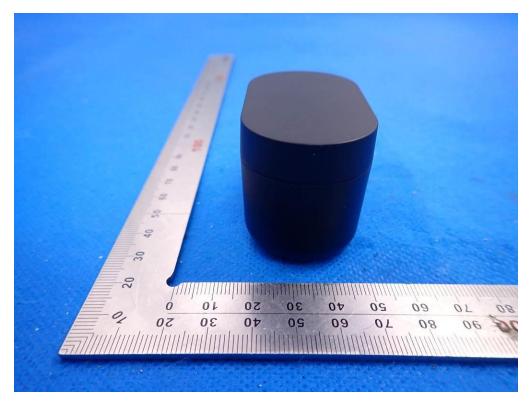

# **External Photos**

## THE MAIN TEST MODEL IS SAEE

WHOLE VIEW OF EUT



TOP VIEW OF EUT



#### **BOTTOM VIEW OF EUT**



FRONT VIEW OF EUT



## BACK VIEW OF EUT



LEFT VIEW OF EUT



## RIGHT VIEW OF EUT



Left
VIEW OF EUT(PORT)



Right
VIEW OF EUT(PORT)



Charging Dock
TOP VIEW OF EUT



#### **BOTTOM VIEW OF EUT**



FRONT VIEW OF EUT



#### BACK VIEW OF EUT



LEFT VIEW OF EUT



## RIGHT VIEW OF EUT



VIEW OF EUT(port)-1



VIEW OF EUT(port)-2



THE SERIES MODELS ARE SAEE-3X AND SAEE-1X
WHOLE VIEW OF EUT



TOP VIEW OF EUT



**BOTTOM VIEW OF EUT** 



## FRONT VIEW OF EUT



BACK VIEW OF EUT



## LEFT VIEW OF EUT



RIGHT VIEW OF EUT



Left
VIEW OF EUT(PORT)



Right
VIEW OF EUT(PORT)



Charging Dock
TOP VIEW OF EUT



**BOTTOM VIEW OF EUT** 



#### FRONT VIEW OF EUT



**BACK VIEW OF EUT** 



#### LEFT VIEW OF EUT



RIGHT VIEW OF EUT



## VIEW OF EUT(port)-1



VIEW OF EUT(port)-2