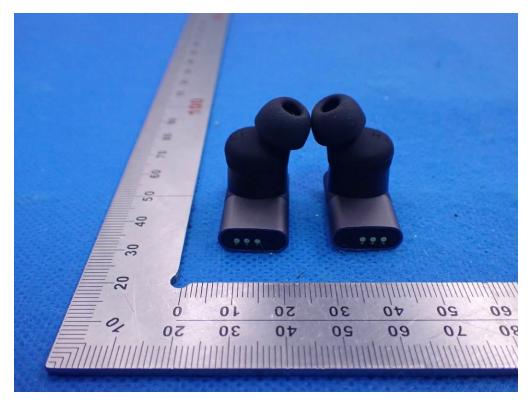

# **External Photos**

## THE MAIN TEST MODEL IS SAEE

WHOLE VIEW OF EUT



TOP VIEW OF EUT



#### **BOTTOM VIEW OF EUT**



FRONT VIEW OF EUT



## BACK VIEW OF EUT



LEFT VIEW OF EUT



## RIGHT VIEW OF EUT



Left
VIEW OF EUT(PORT)



Right
VIEW OF EUT(PORT)



Charging Dock
TOP VIEW OF EUT



#### **BOTTOM VIEW OF EUT**



FRONT VIEW OF EUT



#### BACK VIEW OF EUT



LEFT VIEW OF EUT



## RIGHT VIEW OF EUT



VIEW OF EUT(port)-1



VIEW OF EUT(port)-2



THE SERIES MODELS ARE SAEE-3X AND SAEE-1X
WHOLE VIEW OF EUT



TOP VIEW OF EUT



**BOTTOM VIEW OF EUT** 



## FRONT VIEW OF EUT



BACK VIEW OF EUT



## LEFT VIEW OF EUT



RIGHT VIEW OF EUT



Left
VIEW OF EUT(PORT)



Right
VIEW OF EUT(PORT)



Charging Dock
TOP VIEW OF EUT



**BOTTOM VIEW OF EUT** 



#### FRONT VIEW OF EUT



**BACK VIEW OF EUT** 



#### LEFT VIEW OF EUT



RIGHT VIEW OF EUT



## VIEW OF EUT(port)-1



VIEW OF EUT(port)-2