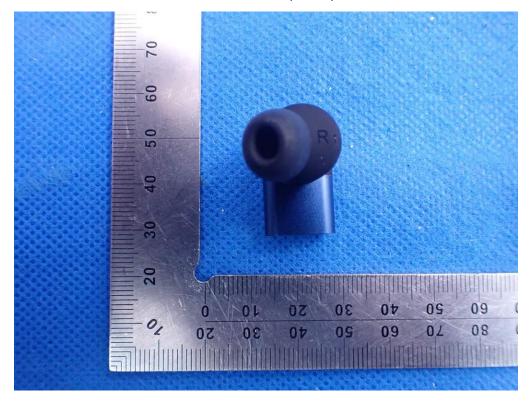

## RIGHT VIEW OF EUT

VIEW OF EUT(port)-1

VIEW OF EUT(port)-2

THE SERIES MODELS ARE SAEE-3X AND SAEE-1X
WHOLE VIEW OF EUT

TOP VIEW OF EUT

**BOTTOM VIEW OF EUT** 