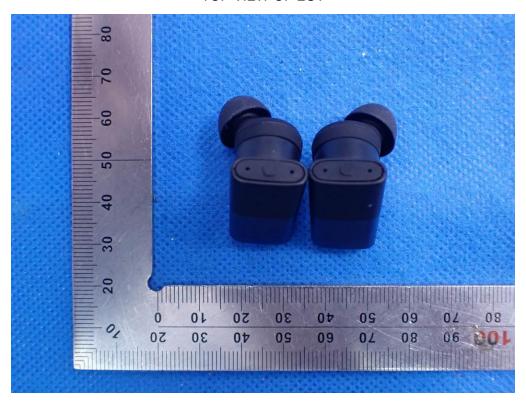

# **External Photos**

## THE MAIN TEST MODEL IS SAEE

WHOLE VIEW OF EUT



TOP VIEW OF EUT



#### **BOTTOM VIEW OF EUT**



FRONT VIEW OF EUT



## BACK VIEW OF EUT



LEFT VIEW OF EUT



## RIGHT VIEW OF EUT



Left
VIEW OF EUT(PORT)



Right
VIEW OF EUT(PORT)



Charging Dock
TOP VIEW OF EUT



#### **BOTTOM VIEW OF EUT**



FRONT VIEW OF EUT



#### BACK VIEW OF EUT



LEFT VIEW OF EUT



## RIGHT VIEW OF EUT



VIEW OF EUT(port)-1



VIEW OF EUT(port)-2



THE SERIES MODELS ARE SAEE-3X AND SAEE-1X
WHOLE VIEW OF EUT



TOP VIEW OF EUT



**BOTTOM VIEW OF EUT** 



## FRONT VIEW OF EUT



BACK VIEW OF EUT



## LEFT VIEW OF EUT



RIGHT VIEW OF EUT



Left
VIEW OF EUT(PORT)



Right
VIEW OF EUT(PORT)



Charging Dock
TOP VIEW OF EUT



**BOTTOM VIEW OF EUT** 



#### FRONT VIEW OF EUT



**BACK VIEW OF EUT** 



#### LEFT VIEW OF EUT



RIGHT VIEW OF EUT



## VIEW OF EUT(port)-1



VIEW OF EUT(port)-2