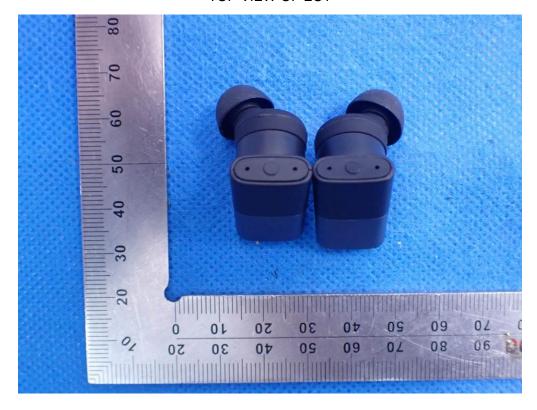

# **External Photos**

## THE MAIN TEST MODEL IS SAEE

WHOLE VIEW OF EUT



TOP VIEW OF EUT



#### **BOTTOM VIEW OF EUT**



FRONT VIEW OF EUT



## BACK VIEW OF EUT



LEFT VIEW OF EUT



## RIGHT VIEW OF EUT



Left
VIEW OF EUT(PORT)



Right
VIEW OF EUT(PORT)



Charging Dock
TOP VIEW OF EUT



#### **BOTTOM VIEW OF EUT**



FRONT VIEW OF EUT



#### BACK VIEW OF EUT



LEFT VIEW OF EUT



## RIGHT VIEW OF EUT



VIEW OF EUT(port)-1



VIEW OF EUT(port)-2



THE SERIES MODELS ARE SAEE-3X AND SAEE-1X
WHOLE VIEW OF EUT



TOP VIEW OF EUT



**BOTTOM VIEW OF EUT** 



## FRONT VIEW OF EUT



BACK VIEW OF EUT



## LEFT VIEW OF EUT



RIGHT VIEW OF EUT



Left
VIEW OF EUT(PORT)



Right
VIEW OF EUT(PORT)



Charging Dock
TOP VIEW OF EUT



**BOTTOM VIEW OF EUT** 



#### FRONT VIEW OF EUT



**BACK VIEW OF EUT** 



#### LEFT VIEW OF EUT



RIGHT VIEW OF EUT



## VIEW OF EUT(port