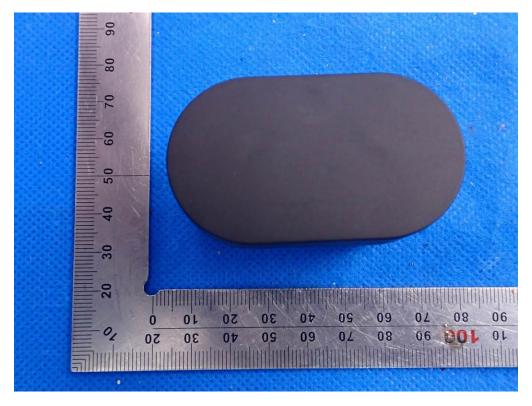

# **External Photos**

## THE MAIN TEST MODEL IS SAEE

WHOLE VIEW OF EUT



TOP VIEW OF EUT



#### **BOTTOM VIEW OF EUT**



FRONT VIEW OF EUT



## BACK VIEW OF EUT



LEFT VIEW OF EUT



## RIGHT VIEW OF EUT



Left
VIEW OF EUT(PORT)



Right
VIEW OF EUT(PORT)



Charging Dock
TOP VIEW OF EUT



#### **BOTTOM VIEW OF EUT**



FRONT VIEW OF EUT



#### BACK VIEW OF EUT



LEFT VIEW OF EUT



## RIGHT VIEW OF EUT



VIEW OF EUT(port)-1



VIEW OF EUT(port)-2



THE SERIES MODELS ARE SAEE-3X AND SAEE-1X
WHOLE VIEW OF EUT



TOP VIEW OF EUT



**BOTTOM VIEW OF EUT** 



## FRONT VIEW OF EUT



BACK VIEW OF EUT



## LEFT VIEW OF EUT



RIGHT VIEW OF EUT



Left
VIEW OF EUT(PORT)



Right
VIEW OF EUT(PORT)



Charging Dock
TOP VIEW OF EUT



**BOTTOM VIEW OF EUT** 



#### FRONT VIEW OF EUT



**BACK VIEW OF EUT** 



#### LEFT VIEW OF EUT



RIGHT VIEW OF EUT



## VIEW OF EUT(port)-1



VIEW OF EUT(port)-2