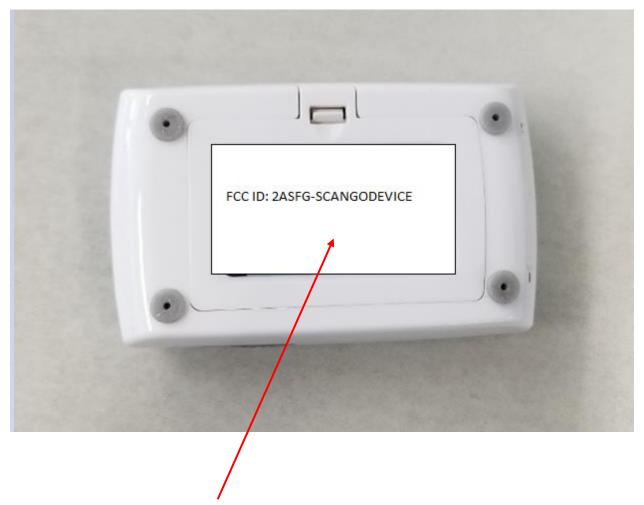

Carestream Dental LLC 3625 Cumberland Boulevard, Suite 700 Atlanta, GA USA 30339

FCC ID: 2ASFG-SCANGODEVICE

IC: 24914-SCANGO

Product label with FCC ID: 2ASFG-SCANGODEVICE and IC: 24914-SCANGO will be located at this place. As the Scan&Go Device is only the accessory of CS 7600. The statement for FCC and IC compliance also has been added in CS 7600 Safety, Regulatory & Technical Specifications User Guide, page 22 and CS 7600 User Guide, page 10.

## Product label with FCC ID: