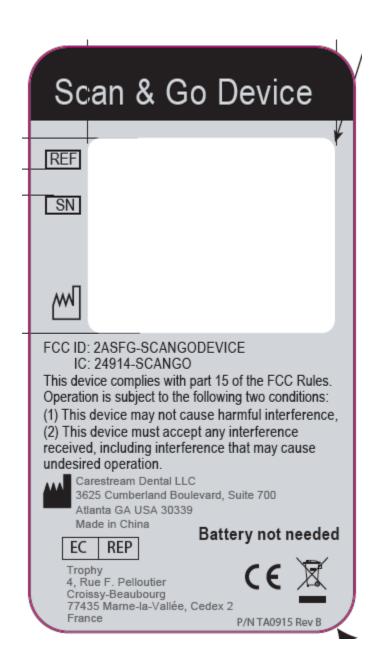

Carestream Dental LLC 3625 Cumberland Boulevard, Suite 700 Atlanta, GA USA 30339

FCC ID: 2ASFG-SCANGODEVICE

IC: 24914-SCANGO

Product label with FCC ID: 2ASFG-SCANGODEVICE and IC: 24914-SCANGO will be located at this place. As the Scan&Go Device is only the accessory of CS 7600. The statement for FCC and IC compliance also has been added in CS 7600 Safety, Regulatory & Technical Specifications User Guide, page 22 and CS 7600 User Guide, page 10.

Carestream Dental LLC 3625 Cumberland Boulevard, Suite 700 Atlanta, GA USA 30339

FCC ID: 2ASFG-SCANGODEVICE

IC: 24914-SCANGO

## Product label with FCC ID: