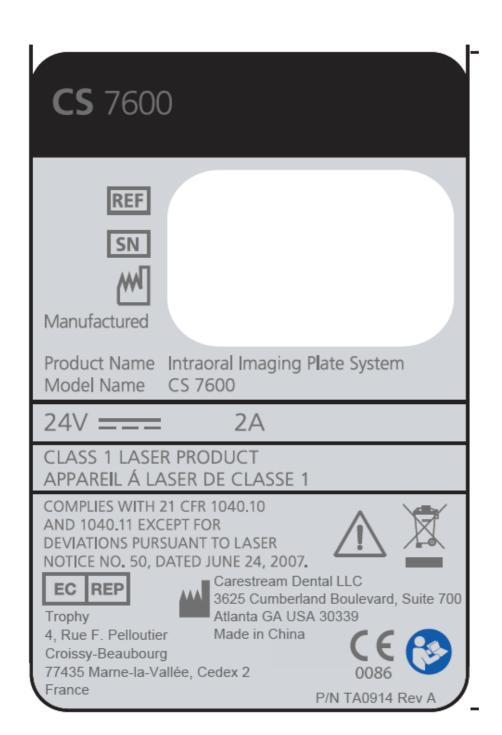

## Product label:

Carestream Dental LLC 3625 Cumberland Boulevard, Suite 700 Atlanta, GA USA 30339

FCC ID: 2ASFG-CR-SCANNER IC: 24914-CRSCANNER