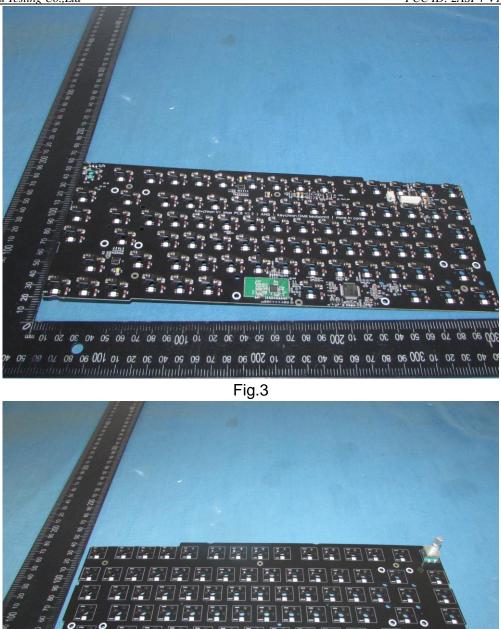

## Fig.1

Fig.2

This report shall not be reproduced except in full, without the written approval of Shenzhen Tongzhou Testing Co.,Ltd Page 1 of 5 Shenzhen Tongzhou Testing Co.,Ltd

0

FCC ID: 2ASF4-V1MAX

Fig.4

eo 40 30 50 10 300 ao 80 10 eo eo eo 40 30 50 10 500 ao 80 10 eo eo 40 30 50 10 100 ao 80 10 20 20 20

This report shall not be reproduced except in full, without the written approval of Shenzhen Tongzhou Testing Co.,Ltd Page 2 of 5