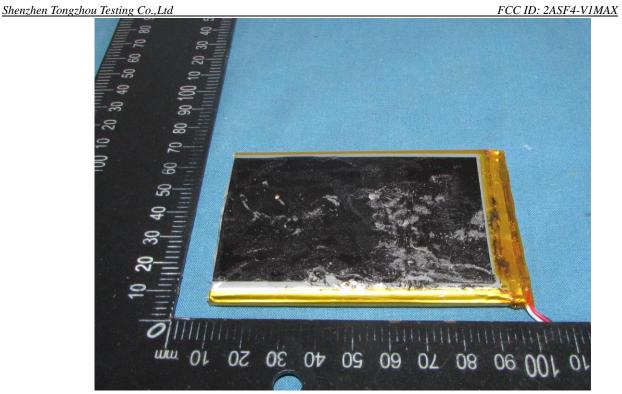

## Shenzhen Tongzhou Testing Co., Ltd

FCC ID: 2ASF4-V1MAX

Fig.7

Fig.8

This report shall not be reproduced except in full, without the written approval of Shenzhen Tongzhou Testing Co.,Ltd Page 4 of 5

Fig.9