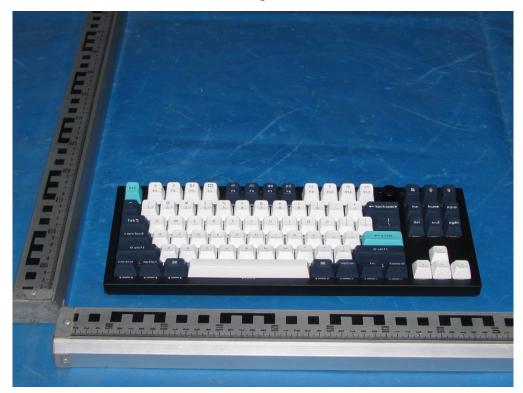

## Shenzhen Tongzhou Testing Co.,Ltd

FCC ID: 2ASF4-Q3MAX

Fig.5

Fig.6

This report shall not be reproduced except in full, without the written approval of Shenzhen Tongzhou Testing Co.,Ltd Page 3 of 4 Shenzhen Tongzhou Testing Co.,Ltd