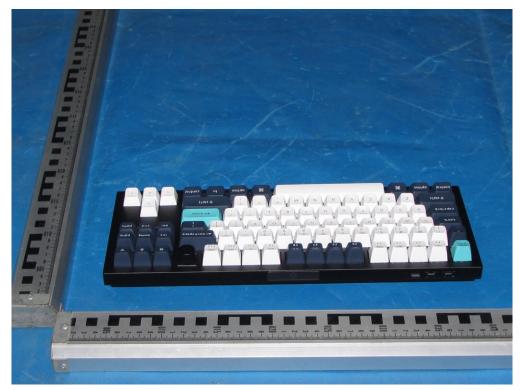

## Shenzhen Tongzhou Testing Co.,Ltd

FCC ID: 2ASF4-Q3MAX

Fig.4

This report shall not be reproduced except in full, without the written approval of Shenzhen Tongzhou Testing Co.,Ltd Page 2 of 4