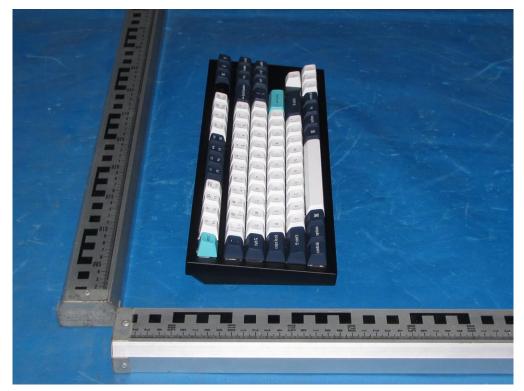

## Shenzhen Tongzhou Testing Co.,Ltd

FCC ID: 2ASF4-Q3MAX

Fig.4

This report shall not be reproduced except in full, without the written approval of Shenzhen Tongzhou Testing Co.,Ltd Page 2 of 4