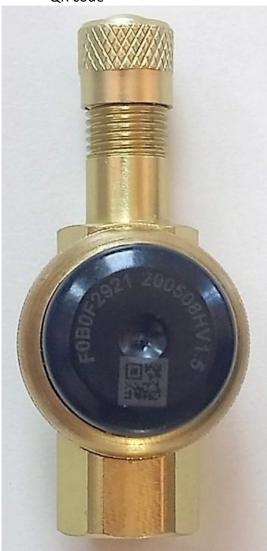

## **VEX1712 Label Information**

Due to the fact that there is no space available on the product, FCC ID is printed on the manual and on the packaging label only.

The only information that is printed on the product (on top of the plastic cap, see image below) is

- serial number
- QR code

Packaging label has the format shown in the example below, which is for variant VEX1712S1. The labels used to ship other variants can be derived by this one by changing the fields 8 and 10 with the variant name, and the field 11.1 with the corresponding code as specified below: