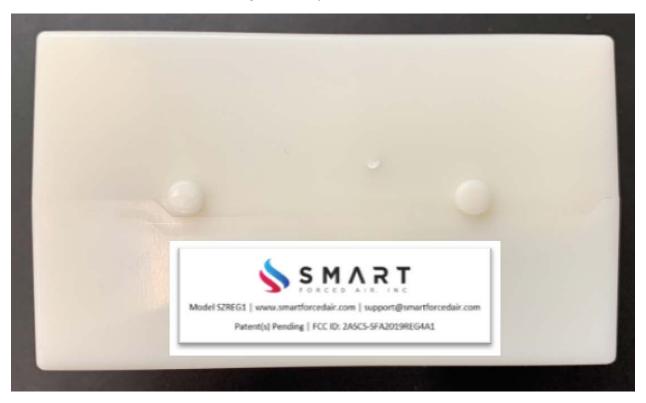

Smart Forced Air, Inc.

Register

FCC ID Labeling

Version 1.0

28 January 2019



## Overview

This document describes the looks, location, method, and placement of the FCC-ID on this particular Smart Forced Air product.

## **Label Information Includes**

The device Label will include the following information:

Logo (The SFA Logo)SZREG1 (Model Number)

www.smartforcedair.com (manufacturer's website)
support@smartforcedair.com (support email address)

• Patent(s) Pending (Later to be changed to include any issued patent numbers)

FCC ID: 2ASCS-SFA2019REG4A1

## Image of Device Label (not yet on Device)



## **Images of Device without Label**







Image of Label placed on Device