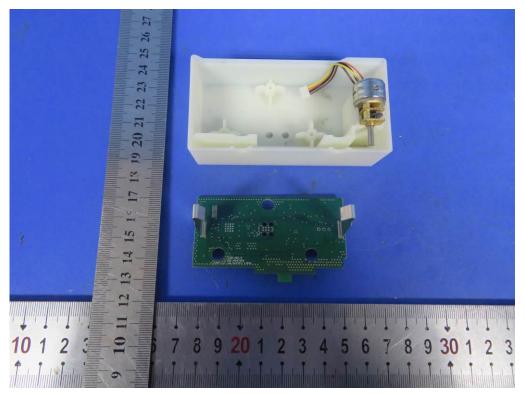

FCC ID: 2ASCS-SFA2019REG4A1

Fig.3

Fig.4

This report shall not be reproduced except in full, without the written approval of Shenzhen LCS Compliance Testing Laboratory Ltd. Page 2 of 4 SHENZHEN LCS COMPLIANCE TESTING LABORATORY LTD.