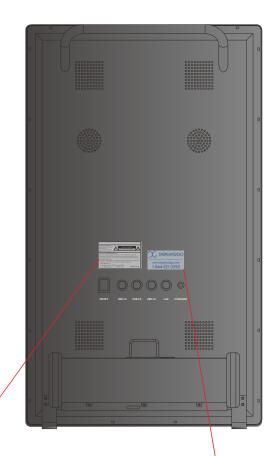

### 43-INCH DIGITAL OUTDOOR NON TOUCH BATTERY OP BLACK

Model: DW043NLB Rated Voltage: AC 100-240V Rated Current: 5A

Rated Frequency: 50/60Hz Max Power Consumption: 126W

### FCC ID: 2ASCB-DW043NLB

This device complies with Part 15 of the FCC Rules. Operation is subject to the following two conditions: (1) this device may not cause harmful interference, and (2) this device must accept any interference received, including interference that may cause undesired operation.

Any changes/modifications to this equipment not approved by the party responsible for compliance could void the user's authority to operate the equipment.

### D2G GROUP LLC

81 Commerce Drive, Fall River, MA 02720

www.displays2go.com 1-844-221-3393 Made in China

50.8mm

25.4mm

DISPLAYS2GO www.displays2go.com 1.844.221.3393