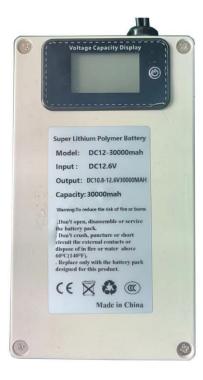

| knockdown/fully assembledFully AssembledGross weight9.5 KGS (may change)Unit Dimensions (Width x Depth x<br>Height)13 x 17.5 x 6"Package Contentsdigital backpack, battery, mouse, remote controlPackage Dimension (Width x Depth x<br>Height)61 x 40 x 19 cmPackageHoneycombPackageHoneycombType(carton,case,honeycomb,crate)8lackMaterialAluminum, metal, canvas, Nylon, tempered glass, foamBackpack ColorBlackInt Battery Pocket Foam Thicknessmin 2.75mmWarranty2 yearsLockadd Combination lockBackpack Straps:Front chest strap and padded shoulder strapsMax weight Capacity20 lbs ????Power InterfaceMust be compatible with batteryRechargeable BatteryIncludedCompliance Listed (on power<br>source;UL)12 vBattery Voltage12 vBattery Voltage12 vBattery Voltage12 vBattery Capacity30000 mahLithium per Battery (in grams)NoMumber of batteris in unit6Quanity of lithium button cells per unit6/sunsWumber of Surfacies in unit6Quanity of Lithum per Sattery (in grams)NoNoSurfacies in unitGuanty of Lithum per Sattery (in grams)NoNamer of Sattery (in grams)NoNamer of Sattery (in grams)SurgersNamer of Sattery (in grams)NoNamer of Sattery (in grams)NoNamer                                                   | Net Weight                               | 7.1 KGS (may change)                                 |
|------------------------------------------------------------------------------------------------------------------------------------------------------------------------------------------------------------------------------------------------------------------------------------------------------------------------------------------------------------------------------------------------------------------------------------------------------------------------------------------------------------------------------------------------------------------------------------------------------------------------------------------------------------------------------------------------------------------------------------------------------------------------------------------------------------------------------------------------------------------------------------------------------------------------------------------------------------------------------------------------------------------------------------------------------------------------------------------------------------------------------------------------------------------------------------------------------------------------------------|------------------------------------------|------------------------------------------------------|
| Unit Dimensions ( Width x Depth x<br>Height)13 x 17.5 x 6"Package Contentsdigital backpack, battery, mouse, remote controlPackage Dimension ( Width x Depth x<br>Height)61 x 40 x 19 cmPackage Dimension ( Width x Depth x<br>Height)61 x 40 x 19 cmPackage Dimension ( Width x Depth x<br>Height)HoneycombPackage Dimension ( Width x Depth x)<br>HaterialAluminum, metal, canvas, Nylon, tempered glass, foamMaterialAluminum, metal, canvas, Nylon, tempered glass, foamBackpack ColorBlackInt Battery Pocket Foam Thicknessmin 2.75mmWarranty2 yearsLockadd Combination lockBackpack Straps:Front chest strap and padded shoulder strapsMax weight Capacity20 lbs ????Power InterfaceMust be compatible with batteryRechargeable BatteryIncludedCompliance Listed (on power<br>source; UL)UL, UN38.3Battery Life6 -7 hoursCharging Time10 hoursBattery Capacity30000 mahLithium per Battery (in grams)NoNumber of batteries in unit6Quanty of Hithium button cells per unitPolymer 3 and 2 strings | knockdown/fully assembled                | Fully Assembled                                      |
| Height)HeightPackage Contentsdigital backpack, battery, mouse, remote controlPackage Dimension (Width x Depth x<br>Height)61 x 40 x 19 cmPackage Dimension (Width x Depth x<br>Height)HoneycombPackage Dimension (Width x Depth x<br>Height)HoneycombPackage Dimension (Width x Depth x<br>Height)Aluminum, metal, canvas, Nylon, tempered glass, foamMaterialAluminum, metal, canvas, Nylon, tempered glass, foamBackpack ColorBlackIntl Battery Pocket Foam Thicknessmin 2.75mmWarranty2 yearsLockadd Combination lockBackpack Straps:Front chest strap and padded shoulder strapsMax weight Capacity20 lbs ???Power InterfaceMust be compatible with batteryRechargeable BatteryIncludedCompliance Listed (on power<br>source;UL)UL, UN38.3Battery Life6 -7 hoursCharging Time10 hoursBattery Voltage12vBattery Voltage12vBattery Capacity30000 mahLithium per Battery (in grams)NoNumber of batteries in unit6Quanity of lithium button cells per unitPolymer 3 and 2 strings                                                                                                                                                                                                                                                  | Gross weight                             | 9.5 KGS (may change)                                 |
| Package Contentsdigital backpack, battery, mouse, remote controlPackage Dimension ( Width x Depth x<br>Height)61 x 40 x 19 cmPackage Dimension ( Width x Depth x<br>Height)61 x 40 x 19 cmPackage Dimension ( Width x Depth x<br>Height)HoneycombPackage Dimension ( Width x Depth x)<br>Package Dimension ( Width x Depth x)HoneycombPackage Dimension ( Width x Depth x)HoneycombPackage Dimension ( Width x Depth x)HoneycombMaterialAluminum, metal, canvas, Nylon, tempered glass, foamBackpack ColorBlackIntl Battery Pocket Foam Thicknessmin 2.75mmWarranty2 yearsLockadd Combination lockBackpack Straps:Front chest strap and padded shoulder strapsMax weight Capacity20 lbs ????Power InterfaceMust be compatible with batteryRechargeable BatteryIncludedCompliance Listed (on power<br>source;UL)UL, UN38.3Battery Life6-7 hoursCharging Time10 hoursBattery Voltage12vBattery Capacity30000 mahLithium per Battery (in grams)NoNumber of batteries in unit6Quanity of lithium button cells per unitFolymer 3 and 2 strings                                                                                                                                                                                          | Unit Dimensions ( Width x Depth x        | 13 x 17.5 x 6"                                       |
| Package Dimension ( Width x Depth x<br>Height)61 x 40 x 19 cmPackage Dimension ( Width x Depth x<br>Height)61 x 40 x 19 cmPackage Dimension ( Width x Depth x)<br>Package Dimension ( Width x Depth x)HoneycombPackage Dimension ( Width x Depth x)HoneycombType(carton,case,honeycomb,crate)HoneycombMaterialAluminum, metal, canvas, Nylon, tempered glass, foamBackpack ColorBlackIntl Battery Pocket Foam Thicknessmin 2.75mmWarranty2 yearsLockadd Combination lockBackpack Straps:Front chest strap and padded shoulder strapsMax weight Capacity20 lbs ????Power InterfaceMust be compatible with batteryRechargeable BatteryIncludedCompliance Listed (on power<br>source;UL)UL, UN38.3Battery Life6 -7 hoursCharging Time10 hoursBattery Voltage12vBattery Capacity30000 mahLithium per Battery (in grams)NoNumber of batteries in unit6Quanity of lithium button cells per unitPolymer 3 and 2 strings                                                                                                                                                                                                                                                                                                                   | Height)                                  |                                                      |
| Height)Height)Package<br>Type(carton,case,honeycomb,crate)HoneycombMaterialAluminum, metal, canvas, Nylon, tempered glass, foamBackpack ColorBlackIntl Battery Pocket Foam Thicknessmin 2.75mmWarranty2 yearsLockadd Combination lockBackpack Straps:Front chest strap and padded shoulder strapsMax weight Capacity20 lbs ????Power InterfaceMust be compatible with batteryRechargeable BatteryIncludedCompliance Listed (on power<br>source;UL)UL, UN38.3Battery Life6-7 hoursCharging Time10 hoursBattery Voltage12vBattery Capacity30000 mahLithium per Battery (in grams)NoNumber of batteries in unit6Quanity of lithium button cells per unitPolymer 3 and 2 strings                                                                                                                                                                                                                                                                                                                                                                                                                                                                                                                                                       | Package Contents                         | digital backpack, battery, mouse, remote control     |
| Package<br>Type(carton,case,honeycomb,crate)HoneycombMaterialAluminum, metal, canvas, Nylon, tempered glass, foamBackpack ColorBlackIntl Battery Pocket Foam Thicknessmin 2.75mmWarranty2 yearsLockadd Combination lockBackpack Straps:Front chest strap and padded shoulder strapsMax weight Capacity20 lbs ????Power InterfaceMust be compatible with batteryRechargeable BatteryIncludedCompliance Listed (on power<br>source;UL)UL, UN38.3Battery Life6 -7 hoursCharging Time10 hoursBattery Voltage12vBattery Capacity3000 mahLithium per Battery (in grams)NoNumber of batteries in unit6Quanity of lithium button cells per unitPolymer 3 and 2 strings                                                                                                                                                                                                                                                                                                                                                                                                                                                                                                                                                                     | Package Dimension (Width x Depth x       | 61 x 40 x 19 cm                                      |
| Type(carton,case,honeycomb,crate)Aluminum, metal, canvas, Nylon, tempered glass, foamMaterialAluminum, metal, canvas, Nylon, tempered glass, foamBackpack ColorBlackIntl Battery Pocket Foam Thicknessmin 2.75mmWarranty2 yearsLockadd Combination lockBackpack Straps:Front chest strap and padded shoulder strapsMax weight Capacity20 lbs ????Power InterfaceMust be compatible with batteryRechargeable BatteryIncludedSource;UL)UL, UN38.3Battery Life6-7 hoursCharging Time10 hoursBattery Voltage12vBattery Capacity30000 mahLithium per Battery (in grams)NoNumber of batteries in unit6Quanity of lithium button cells per unitPolymer 3 and 2 strings                                                                                                                                                                                                                                                                                                                                                                                                                                                                                                                                                                    | Height)                                  |                                                      |
| MaterialAluminum, metal, canvas, Nylon, tempered glass, foamBackpack ColorBlackIntl Battery Pocket Foam Thicknessmin 2.75mmWarranty2 yearsLockadd Combination lockBackpack Straps:Front chest strap and padded shoulder strapsMax weight Capacity20 lbs ????Power InterfaceMust be compatible with batteryRechargeable BatteryIncludedCompliance Listed (on power<br>source;UL)UL, UN38.3Battery Life6-7 hoursCharging Time10 hoursBattery Voltage12vBattery Capacity30000 mahLithium per Battery (in grams)NoNumber of batteries in unit6Quanity of lithium button cells per unitPolymer 3 and 2 strings                                                                                                                                                                                                                                                                                                                                                                                                                                                                                                                                                                                                                          | Package                                  | Honeycomb                                            |
| Backpack ColorBlackIntl Battery Pocket Foam Thicknessmin 2.75mmWarranty2 yearsLockadd Combination lockBackpack Straps:Front chest strap and padded shoulder strapsMax weight Capacity20 lbs ????Power InterfaceMust be compatible with batteryRechargeable BatteryIncludedCompliance Listed (on power<br>source;UL)UL, UN38.3Battery Life6-7 hoursCharging Time10 hoursBattery Voltage12vBattery Capacity30000 mahLithium per Battery (in grams)NoNumber of batteries in unit6Quanity of lithium button cells per unitPolymer 3 and 2 strings                                                                                                                                                                                                                                                                                                                                                                                                                                                                                                                                                                                                                                                                                      | Type(carton,case,honeycomb,crate)        |                                                      |
| Intl Battery Pocket Foam Thicknessmin 2.75mmWarranty2 yearsLockadd Combination lockBackpack Straps:Front chest strap and padded shoulder strapsMax weight Capacity20 lbs ????Power InterfaceMust be compatible with batteryPower InterfaceIncludedCompliance Listed (on power<br>source;UL)UL, UN38.3Battery Life6 -7 hoursCharging Time10 hoursBattery Voltage12vBattery Capacity30000 mahLithium per Battery (in grams)NoNumber of batteries in unit6Quanity of lithium button cells per unitPolymer 3 and 2 strings                                                                                                                                                                                                                                                                                                                                                                                                                                                                                                                                                                                                                                                                                                             | Material                                 | Aluminum, metal, canvas, Nylon, tempered glass, foam |
| Warranty2 yearsLockadd Combination lockBackpack Straps:Front chest strap and padded shoulder strapsMax weight Capacity20 lbs ????Power InterfaceMust be compatible with batteryPower InterfaceIncludedCompliance Listed (on power<br>source;UL)UL, UN38.3Battery Life6 -7 hoursCharging Time10 hoursBattery Voltage12vBattery Capacity30000 mahLithium per Battery (in grams)NoNumber of batteries in unit6Quanity of lithium button cells per unitPolymer 3 and 2 strings                                                                                                                                                                                                                                                                                                                                                                                                                                                                                                                                                                                                                                                                                                                                                         | Backpack Color                           | Black                                                |
| Lockadd Combination lockBackpack Straps:Front chest strap and padded shoulder strapsMax weight Capacity20 lbs ????Power InterfaceMust be compatible with batteryRechargeable BatteryIncludedCompliance Listed (on power<br>source;UL)UL, UN38.3Battery Life6 -7 hoursCharging Time10 hoursBattery Voltage12vBattery Capacity30000 mahLithium per Battery (in grams)NoNumber of batteries in unit6Quanity of lithium button cells per unitPolymer 3 and 2 strings                                                                                                                                                                                                                                                                                                                                                                                                                                                                                                                                                                                                                                                                                                                                                                   | Intl Battery Pocket Foam Thickness       | min 2.75mm                                           |
| Backpack Straps:Front chest strap and padded shoulder strapsMax weight Capacity20 lbs ???Power InterfaceMust be compatible with batteryRechargeable BatteryIncludedCompliance Listed (on power<br>source;UL)UL, UN38.3Battery Life6 -7 hoursCharging Time10 hoursBattery Voltage12vBattery Capacity30000 mahLithium per Battery (in grams)NoNumber of batteries in unit6Quanity of lithium button cells per unitPolymer 3 and 2 strings                                                                                                                                                                                                                                                                                                                                                                                                                                                                                                                                                                                                                                                                                                                                                                                            | Warranty                                 | 2 years                                              |
| Max weight Capacity20 lbs ???Power InterfaceMust be compatible with batteryRechargeable BatteryIncludedCompliance Listed (on power<br>source;UL)UL, UN38.3Battery Life6 -7 hoursCharging Time10 hoursBattery Voltage12vBattery Capacity30000 mahLithium per Battery (in grams)NoNumber of batteries in unit6Quanity of lithium button cells per unitPolymer 3 and 2 strings                                                                                                                                                                                                                                                                                                                                                                                                                                                                                                                                                                                                                                                                                                                                                                                                                                                        | Lock                                     | add Combination lock                                 |
| Power InterfaceMust be compatible with batteryRechargeable BatteryIncludedCompliance Listed (on power<br>source;UL)UL, UN38.3Battery Life6-7 hoursCharging Time10 hoursBattery Voltage12vBattery Capacity30000 mahLithium per Battery (in grams)NoNumber of batteries in unit6Quanity of lithium button cells per unitPolymer 3 and 2 strings                                                                                                                                                                                                                                                                                                                                                                                                                                                                                                                                                                                                                                                                                                                                                                                                                                                                                      | Backpack Straps:                         | Front chest strap and padded shoulder straps         |
| Rechargeable BatteryIncludedCompliance Listed (on power<br>source;UL)UL, UN38.3Battery Life6-7 hoursCharging Time10 hoursBattery Voltage12vBattery Capacity30000 mahLithium per Battery (in grams)NoNumber of batteries in unit6Quanity of lithium button cells per unitPolymer 3 and 2 strings                                                                                                                                                                                                                                                                                                                                                                                                                                                                                                                                                                                                                                                                                                                                                                                                                                                                                                                                    | Max weight Capacity                      | 20 lbs ????                                          |
| Compliance Listed (on power<br>source;UL)UL, UN38.3Battery Life6 -7 hoursCharging Time10 hoursBattery Voltage12vBattery Capacity30000 mahLithium per Battery (in grams)NoNumber of batteries in unit6Quanity of lithium button cells per unitPolymer 3 and 2 strings                                                                                                                                                                                                                                                                                                                                                                                                                                                                                                                                                                                                                                                                                                                                                                                                                                                                                                                                                               | Power Interface                          | Must be compatible with battery                      |
| source;UL)UL, UN38.3Battery Life6 -7 hoursCharging Time10 hoursBattery Voltage12vBattery Capacity30000 mahLithium per Battery (in grams)NoNumber of batteries in unit6Quanity of lithium button cells per unitPolymer 3 and 2 strings                                                                                                                                                                                                                                                                                                                                                                                                                                                                                                                                                                                                                                                                                                                                                                                                                                                                                                                                                                                              | Rechargeable Battery                     | Included                                             |
| Battery Life6 -7 hoursCharging Time10 hoursBattery Voltage12vBattery Capacity30000 mahLithium per Battery (in grams)NoNumber of batteries in unit6Quanity of lithium button cells per unitPolymer 3 and 2 strings                                                                                                                                                                                                                                                                                                                                                                                                                                                                                                                                                                                                                                                                                                                                                                                                                                                                                                                                                                                                                  | Compliance Listed (on power              |                                                      |
| Charging Time10 hoursBattery Voltage12vBattery Capacity30000 mahLithium per Battery (in grams)NoNumber of batteries in unit6Quanity of lithium button cells per unitPolymer 3 and 2 strings                                                                                                                                                                                                                                                                                                                                                                                                                                                                                                                                                                                                                                                                                                                                                                                                                                                                                                                                                                                                                                        | source;UL)                               | UL, UN38.3                                           |
| Battery Voltage12vBattery Capacity30000 mahLithium per Battery (in grams)NoNumber of batteries in unit6Quanity of lithium button cells per unitPolymer 3 and 2 strings                                                                                                                                                                                                                                                                                                                                                                                                                                                                                                                                                                                                                                                                                                                                                                                                                                                                                                                                                                                                                                                             | Battery Life                             | 6 -7 hours                                           |
| Battery Capacity30000 mahLithium per Battery (in grams)NoNumber of batteries in unit6Quanity of lithium button cells per unitPolymer 3 and 2 strings                                                                                                                                                                                                                                                                                                                                                                                                                                                                                                                                                                                                                                                                                                                                                                                                                                                                                                                                                                                                                                                                               | Charging Time                            | 10 hours                                             |
| Lithium per Battery (in grams)       No         Number of batteries in unit       6         Quanity of lithium button cells per unit       Polymer 3 and 2 strings                                                                                                                                                                                                                                                                                                                                                                                                                                                                                                                                                                                                                                                                                                                                                                                                                                                                                                                                                                                                                                                                 | Battery Voltage                          | 12v                                                  |
| Number of batteries in unit     6       Quanity of lithium button cells per unit     Polymer 3 and 2 strings                                                                                                                                                                                                                                                                                                                                                                                                                                                                                                                                                                                                                                                                                                                                                                                                                                                                                                                                                                                                                                                                                                                       | Battery Capacity                         | 30000 mah                                            |
| Quanity of lithium button cells per unit     Polymer 3 and 2 strings                                                                                                                                                                                                                                                                                                                                                                                                                                                                                                                                                                                                                                                                                                                                                                                                                                                                                                                                                                                                                                                                                                                                                               | Lithium per Battery (in grams)           | No                                                   |
|                                                                                                                                                                                                                                                                                                                                                                                                                                                                                                                                                                                                                                                                                                                                                                                                                                                                                                                                                                                                                                                                                                                                                                                                                                    | Number of batteries in unit              | 6                                                    |
| Warranty 2 years                                                                                                                                                                                                                                                                                                                                                                                                                                                                                                                                                                                                                                                                                                                                                                                                                                                                                                                                                                                                                                                                                                                                                                                                                   | Quanity of lithium button cells per unit | Polymer 3 and 2 strings                              |
|                                                                                                                                                                                                                                                                                                                                                                                                                                                                                                                                                                                                                                                                                                                                                                                                                                                                                                                                                                                                                                                                                                                                                                                                                                    | Warranty                                 | 2 years                                              |
| Instructions Include D2G's instructions( will be provided to you)                                                                                                                                                                                                                                                                                                                                                                                                                                                                                                                                                                                                                                                                                                                                                                                                                                                                                                                                                                                                                                                                                                                                                                  | Instructions                             | Include D2G's instructions( will be provided to you) |
| Language No Chinese writing on anything                                                                                                                                                                                                                                                                                                                                                                                                                                                                                                                                                                                                                                                                                                                                                                                                                                                                                                                                                                                                                                                                                                                                                                                            | Language                                 | No Chinese writing on anything                       |

## Mobile power usage

Carefully read and follow the instructions below to connect power supply. Proper usage will prevent

damage to equipment and protect user from electric shock

#### Operation and precautions

Do not put the battery in water or get it wet!

- Do not charge the battery under fire or extremely hot conditions! Do not use near heat sources such as fire or heaters
- Or store batteries! If the battery leaks or gives off an odor, remove it immediately from near an open flame;
- Please use a dedicated charger!
- l Do not reverse the positive and negative terminals!
- Do not connect the battery directly to the wall socket or the car cigarette outlet!
- Do not put the battery into the fire or heat the battery!
- Do not use wires or other metal objects to short circuit the positive and negative electrodes of the battery, do not connect the battery with