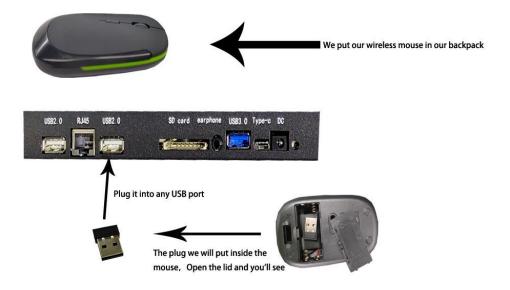

new batteries with old ones. Always replace the batteries in pairs.
- Do not put the batteries in fire, or charge or disassemble them, or charge, short circuit, disassemble, heat or burn used batteries. Please dispose of used batteries in accordance with local environmental regulations. Do not expose the batteries to overheated environments such as sunlight and fire.



#### Description of remote control buttons:

1.Switch button
2.ack button
3.Return to desktop button
4.Go to the application page from the desktop
5.Mute button
6.Open the mouse icon button by remote control
7.Up, down, left and right buttons
8.Play pause button
9.Return to the previous button
10.Sound button

Note: Motherboard supports development use, specific development software need to contact us.

# About the mouse



# FCC STATEMENT

This device complies with Part 15 of the FCC Rules. Operation is subject to the following two conditions:

This device may not cause harmful interference, and

This device must accept any interference received, including interference that may cause undesired operation.

Warning: Changes or modifications not expressly approved by the party responsible for compliance could void the user's authority to operate the equipment.

NOTE: This equipment has been tested and found to comply with the limits for a Class B digital device, pursuant to Part 15 of the FCC Rules. These limits are designed to provide reasonable protection against harmful interference in a residential installation. This equipment generates uses and can radiate radio frequency energy and, if not installed and