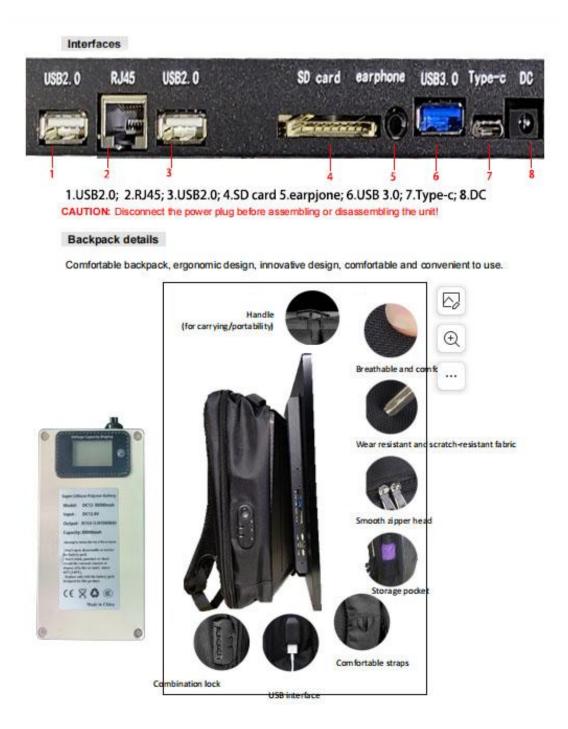

# Specifications

| LCD size                         | 21.5" non-glare                                     |
|----------------------------------|-----------------------------------------------------|
| Screen Orientation               | Portait                                             |
| Light source                     | LED Backlit                                         |
| Display Resolution               | 1080 x 1920                                         |
| Brightness                       | 1000 nits                                           |
| Contrast                         | 1000:01:00                                          |
| Response                         | 5 ms                                                |
| Pixel pitch                      | .248 mm                                             |
| Refresh rate                     | 50 - 60 Hz                                          |
| Viewing angle                    | 178 dgrees H. 178 degrees W                         |
| Operating temperature            | 32 - 104 degrees                                    |
| Storage temperature              | 14 - 140 degrees                                    |
| Viewable area                    | 89/89/89/89 (left/right/up/down)                    |
| Chromaticness                    | 16.7M                                               |
| Operating humidity               | 10%RH~90%RH                                         |
| Storage humidity                 | 10%RH~95%RH                                         |
| Operating system                 | Android 11                                          |
| Speakers/Watts                   | 2 x 8 watts                                         |
| Software (NovaStar,DiViEx,Other) | Add DiViEx for Android 11 1.27APK to be supplied by |
|                                  | D2G                                                 |
| Tutorial Video                   | Remove tutorial video at Start-up                   |
| Start up Screen                  | Add D2G startup swoosh screen                       |
| Processor                        | to be compatible with Android 11                    |
| RAM                              | 4 GB                                                |
| ROM                              | 32GB                                                |
| Touch support                    | Non-Touch                                           |
| Other Software                   | Magic Player, Magic Services and LED Art should not |
|                                  | be on screen                                        |
| Supported Video Files            | MPEG4, AVI, MP4, MKV, FLV, WMV, MOV                 |
| Supported Photo Files            | JPEG, BMP, PNG, GIF, JPG                            |
| TF                               | Yes                                                 |
| Antenna(external,internal)       | External                                            |
| USB                              | 3 on outside of backpack                            |
| Headphone jack                   | 1 on outside of backpack                            |
| SD Card Slot                     | No                                                  |

## About Backpack Password

5.After the zipper is locked, disarrange the number of the combination lock and replace it with another number, so that it will not be opened until the correct number is set.