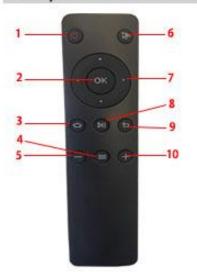

## About Remote control

#### Remote Control

#### Description of remote control buttons:

1.Switch button
2.ack button
3.Return to desktop button
4.Go to the application page from the desktop
5.Mute button
6.Open the mouse icon button by remote control
7.Up, down, left and right buttons
8.Play pause button
9.Return to the previous button
10.Sound button