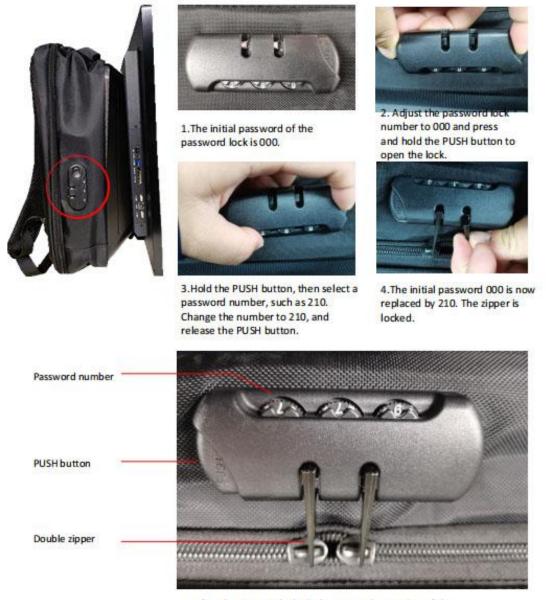

## About Backpack Password

5.After the zipper is locked, disarrange the number of the combination lock and replace it with another number, so that it will not be opened until the correct number is set.