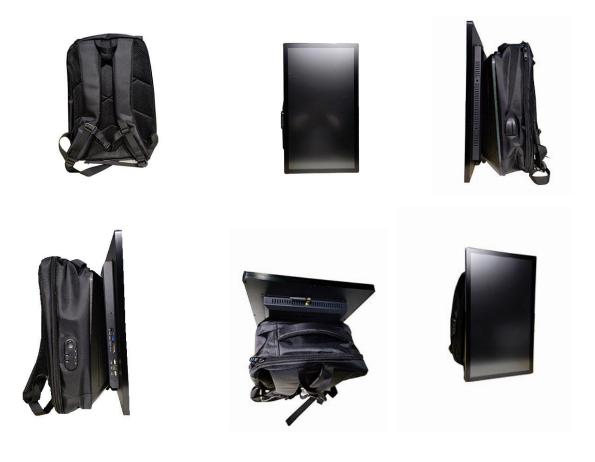

## Product features

- 1. This product adopts 21.5 inch IPS LCD display.
- 2. Support high-definition display screen.
- 3. Support remote, real-time update release program.
- 4. Support for mobile phone information publishing,

convenient and quick operation of the software.

- 5. Support for custom ad content.
- 6. Support unified management of devices in the cloud.
- 7. With a large-capacity backpack, you can store more items.
- 8. The external USB port of the backpack is more convenient to operate.
- 9. Configure a high-capacity battery to make the device play longer.