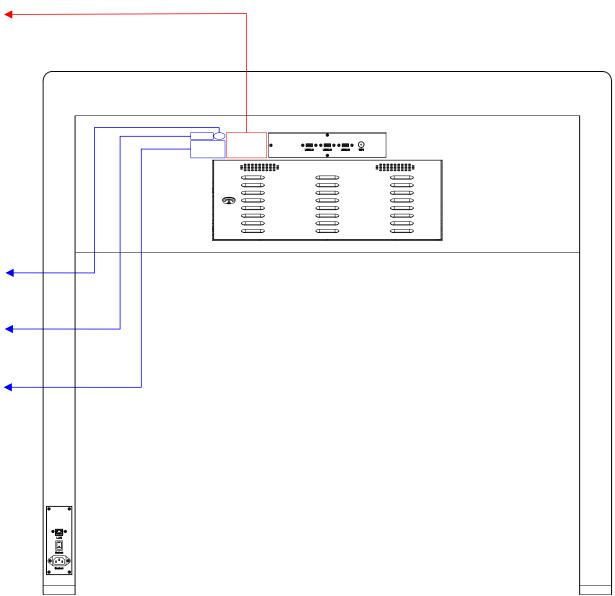

393

Made in China

# NOTE:

- 1. All label sizes are: 56mm (H) X 89mm (W)
- 2. Label material: silver sticker with adhesive backing, strong adhesion.
- 3. Black ink ONLY. DO NOT print dashed lines.



This device complies with Part 15 of the FCC Rules. Operation is subject to the following two conditions: (1) this device may not cause harmful interference, and (2) this device must accept any interference received, including interference that may cause undesired operation.

Any changes/modifications to this equipment not approved by the party responsible for compliance could void the user's authority to operate the equipment.

## D2G GROUP LLC

81 Commerce Drive, Fall River, MA 02720

www.displays2go.com 1-844-221-3393

Made in China

Made in China + Serial No. Sticker + SD2GDIG3X1.5V2 +