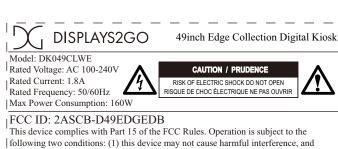

T OPEN RISQUE DE CHOC ÉLECTRIQUE NE PAS OUVRIR



## FCC ID: 2ASCB-D49EDGEDB

This device complies with Part 15 of the FCC Rules. Operation is subject to the following two conditions: (1) this device may not cause harmful interference, and (2) this device must accept any interference received, including interference that may cause undesired operation.

Any changes/modifications to this equipment not approved by the party responsible for compliance could void the user's authority to operate the equipment.

## D2G GROUP LLC

81 Commerce Drive, Fall River, MA 02720 www.displays2go.com 1-844-221-3393

Made in China

# NOTE:

- 1. All label sizes are: 56mm (H) X 89mm (W)
- 2. Label material: silver sticker with adhesive backing, strong adhesion.
- 3. Black ink ONLY. DO NOT print dashed lines.



This device complies with Part 15 of the FCC Rules. Operation is subject to the following two conditions: (1) this device may not cause harmful interference, and (2) this device must accept any interference received, including interference that may cause undesired operation.

Any changes/modifications to this equipment not approved by the party responsible for compliance could void the user's authority to operate the equipment.

## D2G GROUP LLC

81 Commerce Drive, Fall River, MA 02720

www.displays2go.com 1-844-221-3393

Made in China

Made in China + Serial No. Sticker + SD2GDIG3X1.5V2 +