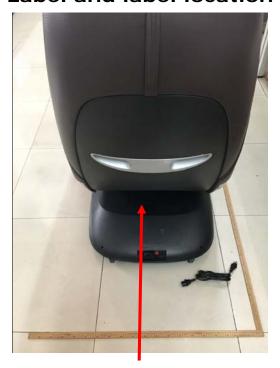

## Label and label location

Controller Sticker MEAS: 39x29mm Material: PVC

Osaki Description: Massage Chair Model: YH-9660 Rated Input: 120V~ 60Hz Rated Power: 150W Rated Working Time: 15 min Serial No.: Made in China