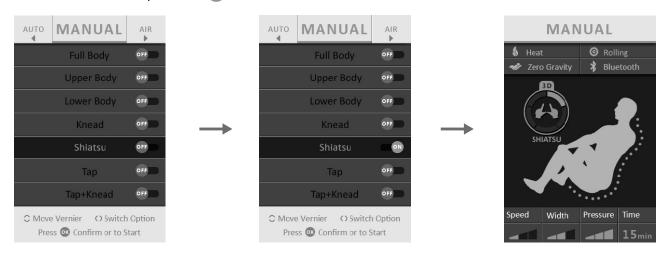

## Manual massage program

#### Introduction of manual massage program

- 1. Press the " menu button to return to the main menu.
- 2.Press the "( )" left and right key, select the "manual program" tab: use the " up and down arrow keys to select the manual massage program you need, and then press " OK to determine.

| Option     | Description        | Main function                                        |
|------------|--------------------|------------------------------------------------------|
| Full body  | Full body massage  | Select full body massage function                    |
| Upper Body | Upper body massage | Select upper body massage function                   |
| Back       | Back massage       | Select back massage function                         |
| Lower Body | Lower body massage | Select lower body massage function                   |
| Kead       | Kead massage       | Kneading massage, can adjust the intensity.          |
| Shiatsu    | Shiatsu massage    | Shiatsu massage, can adjust the width.               |
| Тар        | Tapping massage    | Tapping massage, can adjust the intensity and width. |
| Tap+Kead   | Tap+Kead massage   | Tapping+Keading massage, can adjust the intensity.   |

\*\* For the above manual setting course, the default setting is spot-specific massage with medium width. Speed and width is adjustable by pressing relative button.( and oo )