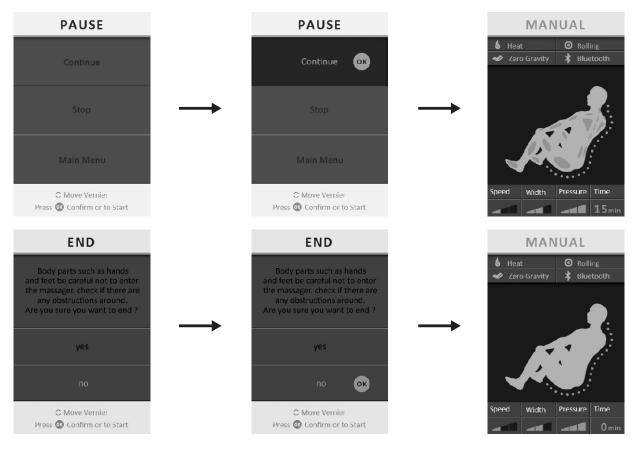

## Pause and end massage

- 1.Press the " 📶 " pause button, then the machine to suspend the massage function.
- 2. If you need to continue the massage. Please select "Continue" and, press the " on " OK key to confirm, then the machine will continue the massage function.
- 3. If you need to return to the main menu. Please click on the next button, select the "Main Menu" option: press the "OK key to confirm, then return to the main menu.
  4. If the need to stop the massage. Please press the "OK key to confirm, then return to the main menu.
- "Stop" option: press " ok " OK key to confirm, then the machine will end the massage.
- 5.At the end of the machine massage stroke press " 🖚 🍮 " up and down key and " 🕟 " OK key, can choose "yes" or "no" to end or continue massage.

| Option    | Description         | Main function                        |
|-----------|---------------------|--------------------------------------|
| Continue  | Continue to massage | The function to continue to massage. |
| Stop/End  | End of the massage  | Choose to end the massage.           |
| Main Menu | Main menu           | Choose to return to the main menu.   |
| Repeated  | Repeated massage    | Select to repeat massage             |