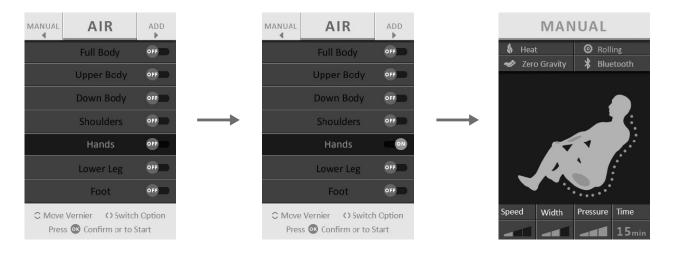

#### Pressure massage program

Introduction of all kinds of functional buttons, it suitable for automatic manual massage program.

- 1.Press the "?" menu button to return to the main menu.
- 2.Press the " p" left and right keys, select the "air pressure program" tab: and then " up and down the direction keys, select the air pressure massage procedures you need, and then press " or " OK to determine.

#### Air pressure massage program

| Option/Button | Description           | Main function and adjustable range                                                                                           |
|---------------|-----------------------|------------------------------------------------------------------------------------------------------------------------------|
| Full body     | Full body<br>pressure | Body Pressure Massage Manual Program. The initial strength of the set value can be individually operated.                    |
| Upper body    | Upper body pressure   | The upper body air pressure massage manual program. The initial strength of the set value can be individually operated.      |
| Down body     | Down body<br>pressure | The lower body air pressure massage manual program. The initial strength of the set value can be individually operated.      |
| Shoulder      | Shoulder<br>pressure  | Air pressure massage manual program. The initial strength of the set value can be individually operated on and off.          |
| Hand          | Hand pressure         | The hand pressure massage manual program. The initial strength of the set value can be individually operated open and close. |
| Lower leg     | Leg pressure          | Leg pressure massage manual program. The initial strength of the set value can be individually operated on and off.          |
| Foot          | Foot pressure         | Foot pressure massage manual program. The initial strength of the set value can be individually operated on and off.         |
| 100           | Pressure<br>strength  | Airbag massage intensity adjustment. Circle button adjusting widest, medium, to narrow.                                      |