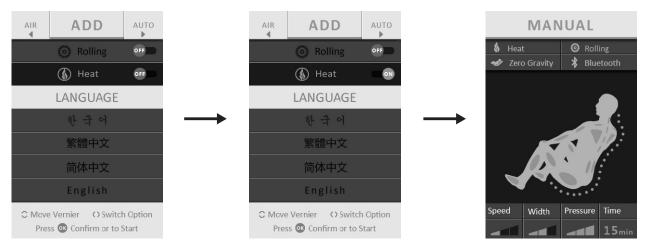

### Introduction of additional function keys

- 1.Press the " The main menu button to return to the main menu.
- 2.Press the " \$ " left and right key, select the "add function" tab: use the
- " up and down arrow keys to select the manual massage program you need, and then press " or " OK to determine.

| Option/Button | Description            | Main function and adjustable range                                 |
|---------------|------------------------|--------------------------------------------------------------------|
| Rolling       | Rolling massage        | Rolling massage exclusive program. Can be turned on and off alone. |
| (§) Heat      | Heating massage        | Heatingmassage exclusive program. Can be turned on and off alone.  |
| 한국어           | Korean                 | Korean language.                                                   |
| 繁體中文          | Traditional<br>Chinese | Select traditional Chinese language.                               |
| 简体中文          | Simplified<br>Chinese  | Simplified Chinese language.                                       |
| English       | English                | Choose English language.                                           |