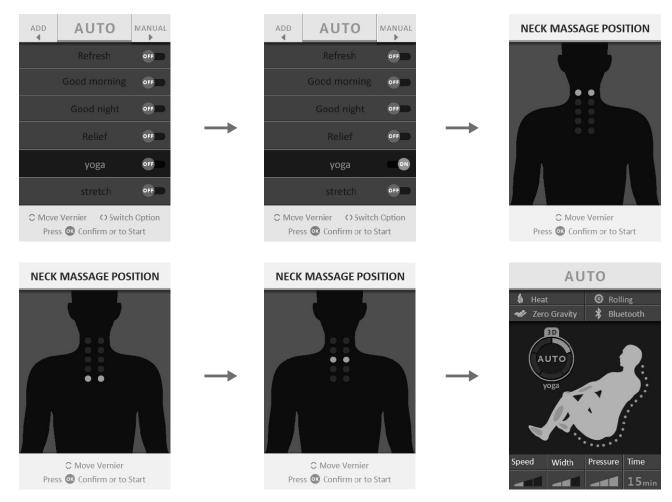

#### **Automatic course**

#### Automatic massage program introduction

#### **Operation method:**

- 1. Press the "nain menu button to return to the main menu.

\* Automatic massage programs including the following massages. Each program massage different locations: Kneading finger, pressing, beating, soft hammer, and pressure.

## Full automatic massage program

| Option       | Description                             | Main function and adjustable range                                                                            |
|--------------|-----------------------------------------|---------------------------------------------------------------------------------------------------------------|
| Refresh      | Refresh Massage<br>Program              |                                                                                                               |
| Good Morning | Good morning<br>massage program         | ** Combine with kinds of tapping techniques for back, arms, and legs to relax your full body and wake you up. |
| Good Night   | Good night<br>massage program           | ※ Gentle relaxation course based on tapping actions promoting aid in sleep.                                   |
| Relief       | Relief massage<br>program               | Engages the body into a relief program, by slow kneading and transitioning                                    |
| Yoga         | Yoga massage<br>program                 |                                                                                                               |
| Stretch      | Stretching and relaxing massage program | Engages the full body into a stretching program.                                                              |

<sup>\*\*</sup> The above programmed massage is timed by default to 15 minutes. The setting value of the air pressure is moderate, choose the "strength" key to adjust the pressure intensity.