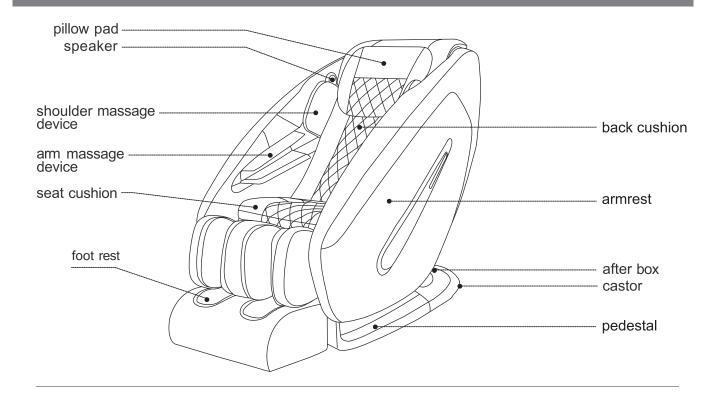

ealer or an experienced radio/ TV technician for help.

#### FCC Radiation Exposure Statement:

This equipment complies with FCC radiation exposure limits set forth for an uncontrolled environment.

## **INSTALLATIONS GUIDE**

#### Leg rest Installation

► First put the fixed axis of the legrest into the fixed seat of the seat frame, then close by screwing on two pieced gasket with a screwdriver to tighten the both sides of the screw. At the same time connect the wire with the air pipe.



#### Cape installation and hand controller connection method

- The connection of the Cape installation and hand control power cord.
- ▶The magic shawl buckle, pull the leg cushion and cushion connecting zippers.
- ▶The power line of the manipulator with docking fixed nut.

## **FUNCTION OF EACH PART**



# INSTRUCTIONS ON CONTROL PANEL



Warning: Only rated supply 110V must be used to avoid damage to electronic elements.

## 1. Turn on the power and turn the switch into the "I" position.

First, insert the power cord into the massage chair rear tail box socket. Note that the power switch is cut to (I) the position the machine's reset condition (Touching this power switch will reset the device). The hand control device "on / off" key indicator will flash quickly. After the reset, turn the machine into standby mode, manually "on / off" button indication light will flash slowly.



(The box at back of the chair)

#### 2. Sit on Massage chair and press the ON button to start.

▶ Sit in the massage chair, and start the the chair. Press the On button, turn on a massage mode



in the suitable