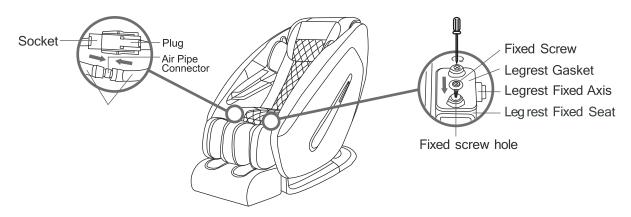

## **INSTALLATIONS GUIDE**

#### Leg rest Installation

► First put the fixed axis of the legrest into the fixed seat of the seat frame, then close by screwing on two pieced gasket with a screwdriver to tighten the both sides of the screw. At the same time connect the wire with the air pipe.

#### Cape installation and hand controller connection method

- The connection of the Cape installation and hand control power cord.
- ▶The magic shawl buckle, pull the leg cushion and cushion connecting zippers.
- ▶The power line of the manipulator with docking fixed nut.