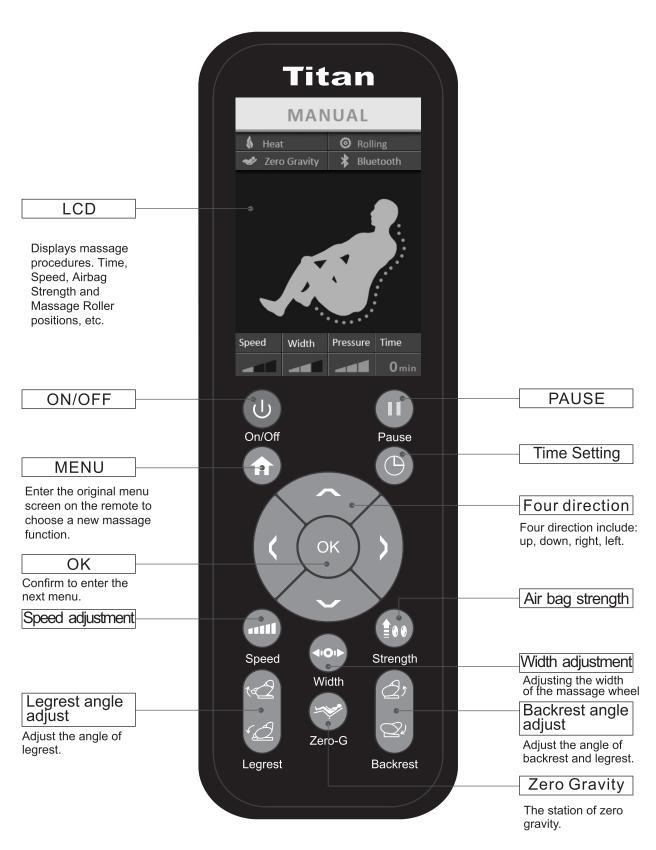

# INSTRUCTIONS ON CONTROL PANEL

Warning: Only rated supply 110V must be used to avoid damage to electronic elements.

#### 2. Sit on Massage chair and press the ON button to start.

▶ Sit in the massage chair, and start the the chair. Press the On button, turn on a massage mode

in the suitable position. Press "

Time Setting"

On/Off

button to adjust the time by your desire. Maximum time is 30 minutes.

## 3. Adjust backrest cushion and leg rest cushion to a favorable angle.

▶ When pressing the control keys of the "back-leg ascends", "back-leg descends", the chair will start to adjust the angle of the back and calf. When you adjust the angle to the appropriate position, loosen the control key to position.

**Backrest** 

Back ascends simultaneously with leg descending. Back descends simultaneously with leg ascending.

leg ascends

leg descends

Legrest

**Zero Gravity** 