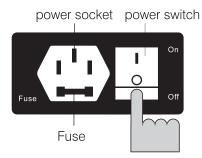

## 1. Turn on the power and turn the switch into the "I" position.

First, insert the power cord into the massage chair rear tail box socket. Note that the power switch is cut to (I) the position the machine's reset condition (Touching this power switch will reset the device). The hand control device "on / off" key indicator will flash quickly. After the reset, turn the machine into standby mode, manually "on / off" button indication light will flash slowly.

(The box at back of the chair)