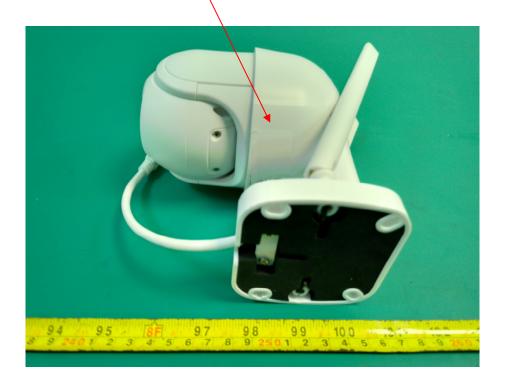

## **FCC ID Label Location Information**

The label shown shall be permanently affixed at a conspicuous location on the device and be readily visible to the user at the time purchase (Labeling requirements per 2.925)

LABEL AND LOCATION Page 1 of 1