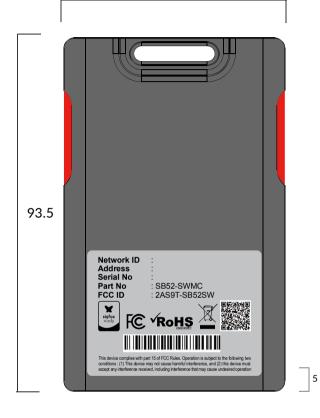

Note 1. QR 코드 (생산...) : Network ID, Address, Serial No, Part No, FCC ID

2. BAR 코드(고객사) : Network ID

3. QR코드, BAR코드 인쇄 시 흰색 배경 삭제

4. 라벨 부착시 디바이스 좌,우, 아래 간격 동일 유지

5. Network ID, Address, Serial No 디바이스 제작시 번호생성

6. FCC 표시 사항 추가

| AUTHOR                   | NAME : |                                        | TITLE :  | ATOZ LABEL        |          |  |
|--------------------------|--------|----------------------------------------|----------|-------------------|----------|--|
|                          |        | 유병안                                    | 1        | ATOZ LABEL        |          |  |
| DATE :                   | 201    | 19.06.05                               | (        | (Back side Label) |          |  |
| SUPERVISOR NAME :<br>양진성 |        | DEPARTMENT: SMART IOT Product