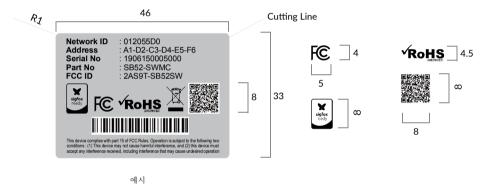

Note 1. QR 코드 (생산...) : Network ID, Address, Serial No, Part No, FCC ID

2. BAR 코드(고객사) : Network ID

3. QR코드, BAR코드 인쇄 시 흰색 배경 삭제

4. 라벨 부착시 디바이스 좌,우, 아래 간격 동일 유지

5. Network ID, Address, Serial No 디바이스 제작시 번호생성

6. FCC 표시 사항 추가

| AUTHOR                   | NAME : |                                        | TITLE :  | ATOZ LABEL        |          |  |
|--------------------------|--------|----------------------------------------|----------|-------------------|----------|--|
|                          |        | 유병안                                    | 1        | ATOZ LABEL        |          |  |
| DATE :                   | 201    | 19.06.05                               | (        | (Back side Label) |          |  |
| SUPERVISOR NAME :<br>양진성 |        | DEPARTMENT: SMART IOT Product Strategy |          |                   |          |  |
| DATE:                    | 20.    | 19.06.05                               | COMPANY: |                   |          |  |
|                          |        |                                        |          |                   |          |  |
| FORMAT                   | A4     |                                        |          | AMOSENSE Co.,Ltd  |          |  |
| SCALE:                   | 1:1    | WEIGHT(g):                             | VERSION: | 2019-06-05-01     | SHEET: 1 |  |