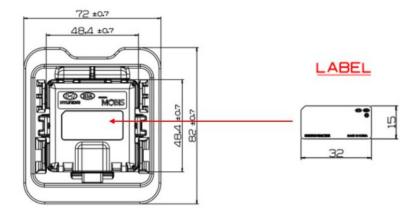

## **SAMPLE LABEL & LOCATION**

## **LABELLING REQUIREMENTS**

The Label shown shall be permanently affixed at a conspicuous location on the device and be readily visible to the user at the time of purchase.

- The FCC label shown is representative of the label that will appear on the radio when in production. Other information may also be included on this label.