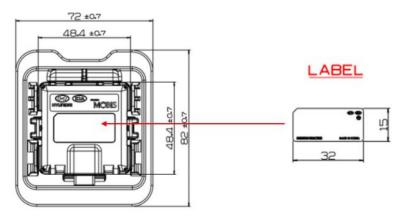

## **SAMPLE LABEL & LOCATION**

## **LABELLING REQUIREMENTS**

The Label shown shall be permanently affixed at a conspicuous location on the device and be readily visible to the user at the time of purchase.

- The FCC label shown is representative of the label that will appear on the radio when in production.

Other information may also be included on this label.