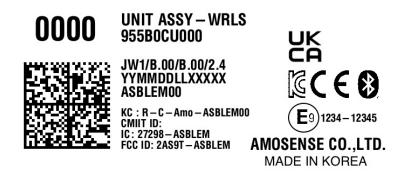

## **SAMPLE LABEL & LOCATION**

## **LABELLING REQUIREMENTS**

The Label shown shall be permanently affixed at a conspicuous location on the device and be readily visible to the user at the time of purchase.

- The FCC label shown is representative of the label that will appear on the radio when in production.

Other information may also be included on this label.