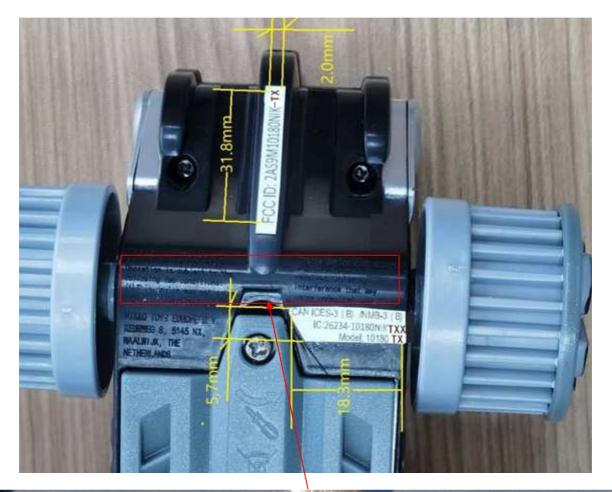

## Label Artwork and Location

This dayles complies with part 15 of the FGG Rules. Operation is subject to the following two conditions: (1) This dayles may not cause harmful interference, and

(2) this device must pocera any interference received, including interference that may cause undesired operation

This device complies with Part 15 of the FCC Rules. Operation is subject to the following two conditions: (1) this device may not cause harmful interference, and (2) this device must accept any interference received, including interference that may cause undesired operation.

Size: 48mm(W) x 12mm(H)