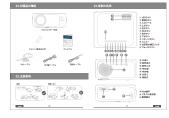

09.PROJECTOR SETTING MENU C+1 111 HOLDON 09.PROJECTOR SETTING MENU C+1 111 HOLDON

| 名目 2010-12<br>プロースフリーショナンカフ機能を打ていない様にプロースクリーンが発見されます。 | 8235                                                                 | LOURS .                                                                                                                                                                                                                                                                                                                                                                                                                                                                                                                                                                                                                                                                                                                                                                                                                                                                                                                                                                                                                                                                                                                                                                                                                                                                                                                                                                                                                                                                                                                                                                                                                                                                                                                                                                                                                                                                                                                                                                                                                                                                                                                        | 197        | Lin               |
|-------------------------------------------------------|----------------------------------------------------------------------|--------------------------------------------------------------------------------------------------------------------------------------------------------------------------------------------------------------------------------------------------------------------------------------------------------------------------------------------------------------------------------------------------------------------------------------------------------------------------------------------------------------------------------------------------------------------------------------------------------------------------------------------------------------------------------------------------------------------------------------------------------------------------------------------------------------------------------------------------------------------------------------------------------------------------------------------------------------------------------------------------------------------------------------------------------------------------------------------------------------------------------------------------------------------------------------------------------------------------------------------------------------------------------------------------------------------------------------------------------------------------------------------------------------------------------------------------------------------------------------------------------------------------------------------------------------------------------------------------------------------------------------------------------------------------------------------------------------------------------------------------------------------------------------------------------------------------------------------------------------------------------------------------------------------------------------------------------------------------------------------------------------------------------------------------------------------------------------------------------------------------------|------------|-------------------|
|                                                       | 488                                                                  | #A100+100*+>                                                                                                                                                                                                                                                                                                                                                                                                                                                                                                                                                                                                                                                                                                                                                                                                                                                                                                                                                                                                                                                                                                                                                                                                                                                                                                                                                                                                                                                                                                                                                                                                                                                                                                                                                                                                                                                                                                                                                                                                                                                                                                                   | 1000       | encountrace#1     |
| バレースタリーンがオフタウ酸酸されていない様にグラックスタリーンが展示されます。              | 4819                                                                 | 9830/973089                                                                                                                                                                                                                                                                                                                                                                                                                                                                                                                                                                                                                                                                                                                                                                                                                                                                                                                                                                                                                                                                                                                                                                                                                                                                                                                                                                                                                                                                                                                                                                                                                                                                                                                                                                                                                                                                                                                                                                                                                                                                                                                    | 5587       | SANK Southerapels |
| 19799±77977+1050                                      | 24-9348                                                              | 18                                                                                                                                                                                                                                                                                                                                                                                                                                                                                                                                                                                                                                                                                                                                                                                                                                                                                                                                                                                                                                                                                                                                                                                                                                                                                                                                                                                                                                                                                                                                                                                                                                                                                                                                                                                                                                                                                                                                                                                                                                                                                                                             | PERMANER   | MF                |
| アップテートファイルの人打ちが終末を引き使ってブロジェクターのシステムをアップ               | 30-9-                                                                | 290 Subm                                                                                                                                                                                                                                                                                                                                                                                                                                                                                                                                                                                                                                                                                                                                                                                                                                                                                                                                                                                                                                                                                                                                                                                                                                                                                                                                                                                                                                                                                                                                                                                                                                                                                                                                                                                                                                                                                                                                                                                                                                                                                                                       | 1122       | 1C20400359W       |
| F-HLER (PVPF-HCNVTE SETVINGBODY)<br>N-6800            | MRT-CZ                                                               | a Tribula da Manha<br>EED SEED Mana                                                                                                                                                                                                                                                                                                                                                                                                                                                                                                                                                                                                                                                                                                                                                                                                                                                                                                                                                                                                                                                                                                                                                                                                                                                                                                                                                                                                                                                                                                                                                                                                                                                                                                                                                                                                                                                                                                                                                                                                                                                                                            | **         | DATA .            |
| 705199-021002100010100141.                            | 8874-74-710                                                          | 200.0HTM                                                                                                                                                                                                                                                                                                                                                                                                                                                                                                                                                                                                                                                                                                                                                                                                                                                                                                                                                                                                                                                                                                                                                                                                                                                                                                                                                                                                                                                                                                                                                                                                                                                                                                                                                                                                                                                                                                                                                                                                                                                                                                                       | NE4-F+F7#- | MENNA VOLVENIEN   |
|                                                       | 8.01                                                                 | LA                                                                                                                                                                                                                                                                                                                                                                                                                                                                                                                                                                                                                                                                                                                                                                                                                                                                                                                                                                                                                                                                                                                                                                                                                                                                                                                                                                                                                                                                                                                                                                                                                                                                                                                                                                                                                                                                                                                                                                                                                                                                                                                             | 8574Z      | DED TO SERVICE    |
| と接写距離・サイズ                                             | 73431E                                                               | 4339                                                                                                                                                                                                                                                                                                                                                                                                                                                                                                                                                                                                                                                                                                                                                                                                                                                                                                                                                                                                                                                                                                                                                                                                                                                                                                                                                                                                                                                                                                                                                                                                                                                                                                                                                                                                                                                                                                                                                                                                                                                                                                                           | 4418       | Y1-F88887/1432    |
|                                                       | 47                                                                   | MRANGON ROCKER'S SARROOMS                                                                                                                                                                                                                                                                                                                                                                                                                                                                                                                                                                                                                                                                                                                                                                                                                                                                                                                                                                                                                                                                                                                                                                                                                                                                                                                                                                                                                                                                                                                                                                                                                                                                                                                                                                                                                                                                                                                                                                                                                                                                                                      |            |                   |
|                                                       | MEST#7#-7+                                                           | DOMESTIC PROPERTY AND A STATE OF THE PARTY AND |            |                   |
|                                                       | 100FES                                                               | SETA SETA SETA                                                                                                                                                                                                                                                                                                                                                                                                                                                                                                                                                                                                                                                                                                                                                                                                                                                                                                                                                                                                                                                                                                                                                                                                                                                                                                                                                                                                                                                                                                                                                                                                                                                                                                                                                                                                                                                                                                                                                                                                                                                                                                                 |            |                   |
| ************************************                  | 注目: 「日日と中く日本の3、1932、1991に対応、よの日本日本日本日本日本日本日本日本日本日本日本日本日本日本日本日本日本日本日本 |                                                                                                                                                                                                                                                                                                                                                                                                                                                                                                                                                                                                                                                                                                                                                                                                                                                                                                                                                                                                                                                                                                                                                                                                                                                                                                                                                                                                                                                                                                                                                                                                                                                                                                                                                                                                                                                                                                                                                                                                                                                                                                                                |            |                   |