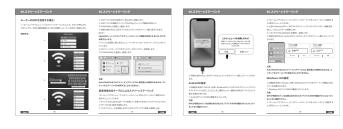

09.PROJECTOR SETTING MENU C+1 111 HOLDON 09.PROJECTOR SETTING MENU C+1 111 HOLDON



































| 名目 2010-12<br>プロースフリーショナンカフ機能を打ていない様にプロースクリーンが発見されます。 | 8235                                                                 | LOURS .