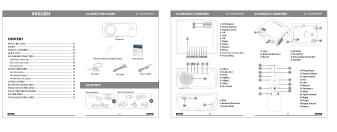

09.PROJECTOR SETTING MENU C+1 111 HOLDON 09.PROJECTOR SETTING MENU C+1 111 HOLDON

| 名目 2010-12<br>プロースフリーショナンカフ機能を打ていない様にプロースクリーンが発見されます。 | 8235                                                                 | LOURS .                                                                                                                                                                                                                                                                                                                                                                                                                                                                                                                                                                                                                                                                                                                                                                                                                                                                                                                                                                                                                                                                                                                                                                                                                                                                                                                                                                                                                                                                                                                                                                                                                                                                                                                                                                                                                                                                                                                                                                                                                                                                                                                        | 197        | Lin               |
|-------------------------------------------------------|----------------------------------------------------------------------|--------------------------------------------------------------------------------------------------------------------------------------------------------------------------------------------------------------------------------------------------------------------------------------------------------------------------------------------------------------------------------------------------------------------------------------------------------------------------------------------------------------------------------------------------------------------------------------------------------------------------------------------------------------------------------------------------------------------------------------------------------------------------------------------------------------------------------------------------------------------------------------------------------------------------------------------------------------------------------------------------------------------------------------------------------------------------------------------------------------------------------------------------------------------------------------------------------------------------------------------------------------------------------------------------------------------------------------------------------------------------------------------------------------------------------------------------------------------------------------------------------------------------------------------------------------------------------------------------------------------------------------------------------------------------------------------------------------------------------------------------------------------------------------------------------------------------------------------------------------------------------------------------------------------------------------------------------------------------------------------------------------------------------------------------------------------------------------------------------------------------------|------------|-------------------|
|                                                       | 488                                                                  | #A100+100*+>                                                                                                                                                                                                                                                                                                                                                                                                                                                                                                                                                                                                                                                                                                                                                                                                                                                                                                                                                                                                                                                                                                                                                                                                                                                                                                                                                                                                                                                                                                                                                                                                                                                                                                                                                                                                                                                                                                                                                                                                                                                                                                                   | 1000       | encountrace#1     |
| バレースタリーンがオフタウ酸酸されていない様にグラックスタリーンが展示されます。              | 4819                                                                 | 9830/973089                                                                                                                                                                                                                                                                                                                                                                                                                                                                                                                                                                                                                                                                                                                                                                                                                                                                                                                                                                                                                                                                                                                                                                                                                                                                                                                                                                                                                                                                                                                                                                                                                                                                                                                                                                                                                                                                                                                                                                                                                                                                                                                    | 5587       | SANK Southerapels |
| 19799±77977+1050                                      | 24-9348                                                              | 18                                                                                                                                                                                                                                                                                                                                                                                                                                                                                                                                                                                                                                                                                                                                                                                                                                                                                                                                                                                                                                                                                                                                                                                                                                                                                                                                                                                                                                                                                                                                                                                                                                                                                                                                                                                                                                                                                                                                                                                                                                                                                                                             | PERMANER   | MF                |
| アップテートファイルの人打ちが終末を引き使ってブロジェクターのシステムをアップ               | 30-9-                                                                | 290 Subm                                                                                                                                                                                                                                                                                                                                                                                                                                                                                                                                                                                                                                                                                                                                                                                                                                                                                                                                                                                                                                                                                                                                                                                                                                                                                                                                                                                                                                                                                                                                                                                                                                                                                                                                                                                                                                                                                                                                                                                                                                                                                                                       | 1122       | 1C20400359W       |
| F-HLER (PVPF-HCNVTE SETVINGBODY)<br>N-6800            | MRT-CZ                                                               | a Tribula da Manha<br>EED SEED Mana                                                                                                                                                                                                                                                                                                                                                                                                                                                                                                                                                                                                                                                                                                                                                                                                                                                                                                                                                                                                                                                                                                                                                                                                                                                                                                                                                                                                                                                                                                                                                                                                                                                                                                                                                                                                                                                                                                                                                                                                                                                                                            | **         | DATA .            |
| 705199-021002100010100141.                            | 8874-74-710                                                          | 200.0HTM                                                                                                                                                                                                                                                                                                                                                                                                                                                                                                                                                                                                                                                                                                                                                                                                                                                                                                                                                                                                                                                                                                                                                                                                                                                                                                                                                                                                                                                                                                                                                                                                                                                                                                                                                                                                                                                                                                                                                                                                                                                                                                                       | NE4-F+F7#- | MENNA VOLVENIEN   |
|                                                       | 8.01                                                                 | LA                                                                                                                                                                                                                                                                                                                                                                                                                                                                                                                                                                                                                                                                                                                                                                                                                                                                                                                                                                                                                                                                                                                                                                                                                                                                                                                                                                                                                                                                                                                                                                                                                                                                                                                                                                                                                                                                                                                                                                                                                                                                                                                             | 8574Z      | DED TO SERVICE    |
| と接写距離・サイズ                                             | 73431E                                                               | 4339                                                                                                                                                                                                                                                                                                                                                                                                                                                                                                                                                                                                                                                                                                                                                                                                                                                                                                                                                                                                                                                                                                                                                                                                                                                                                                                                                                                                                                                                                                                                                                                                                                                                                                                                                                                                                                                                                                                                                                                                                                                                                                                           | 4418       | Y1-F88887/1432    |
|                                                       | 47                                                                   | MRANGON ROCKER'S SARROOMS                                                                                                                                                                                                                                                                                                                                                                                                                                                                                                                                                                                                                                                                                                                                                                                                                                                                                                                                                                                                                                                                                                                                                                                                                                                                                                                                                                                                                                                                                                                                                                                                                                                                                                                                                                                                                                                                                                                                                                                                                                                                                                      |            |                   |
|                                                       | MEST#7#-7+                                                           | DOMESTIC PROPERTY AND A STATE OF THE PARTY AND |            |                   |
|                                                       | 100FES                                                               | SETA SETA SETA                                                                                                                                                                                                                                                                                                                                                                                                                                                                                                                                                                                                                                                                                                                                                                                                                                                                                                                                                                                                                                                                                                                                                                                                                                                                                                                                                                                                                                                                                                                                                                                                                                                                                                                                                                                                                                                                                                                                                                                                                                                                                                                 |            |                   |
| ************************************                  | 注目: 「日日と中く日本の3、1932、1991に対応、よの日本日本日本日本日本日本日本日本日本日本日本日本日本日本日本日本日本日本日本 |                                                                                                                                                                                                                                                                                                                                                                                                                                                                                                                                                                                                                                                                                                                                                                                                                                                                                                                                                                                                                                                                                                                                                                                                                                                                                                                                                                                                                                                                                                                                                                                                                                                                                                                                                                                                                                                                                                                                                                                                                                                                                                                                |            |                   |