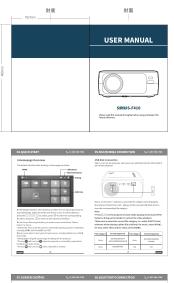

09.PROJECTOR SETTING MENU C+1 111 HOLDON 09.PROJECTOR SETTING MENU C+1 111 HOLDON



































| 名目 2010-12<br>プロースフリーショナンカフ機能を打ていない様にプロースクリーンが発見されます。 | 8235                                                                 | LOURS .