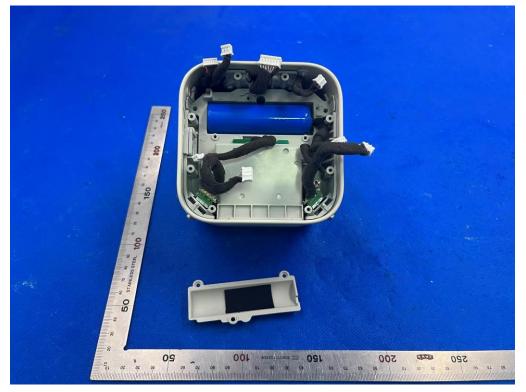

## VIEW OF BATTERY

#### ANTENNA CLOSE-UP PHOTO-1

INTERNAL VIEW OF EUT (FIGURE 1)