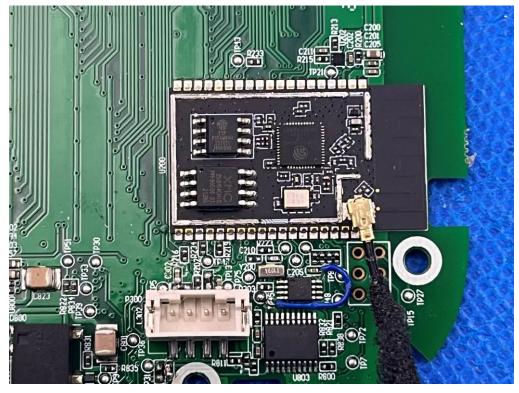

URE 1)** 



## OPEN VIEW OF EUT (FIGURE 2)





R

G



**OPEN VIEW OF EUT (FIGURE 4)** 



#### **OPEN VIEW OF EUT (FIGURE 5)**

G



**OPEN VIEW OF EUT (FIGURE 6)** 





## OPEN VIEW OF EUT (FIGURE 7)



## VIEW OF BATTERY





#### ANTENNA CLOSE-UP PHOTO-1



INTERNAL VIEW OF EUT (FIGURE 1)





### 150 - 9 50 2 ei e 100 06 STAINLESS STEEL 80 2 - 09 50 40 30 50 120 M #\$010105468 20 100 -010 10 60 40 30 50 01

#### **INTERNAL VIEW OF EUT (FIGURE 2)**

**INTERNAL VIEW OF EUT (FIGURE 3)** 





#### **INTERNAL VIEW OF EUT (FIGURE 4)**



#### **INTERNAL VIEW OF EUT (FIGURE 5)**





#### **INTERNAL VIEW OF EUT (FIGURE 6)**



## INTERNAL VIEW OF EUT (FIGURE 7)





#### **INTERNAL VIEW OF EUT (FIGURE 8)**



### INTERNAL VIEW OF EUT (FIGURE 9)





### INTERNAL VIEW OF EUT (FIGURE 10)