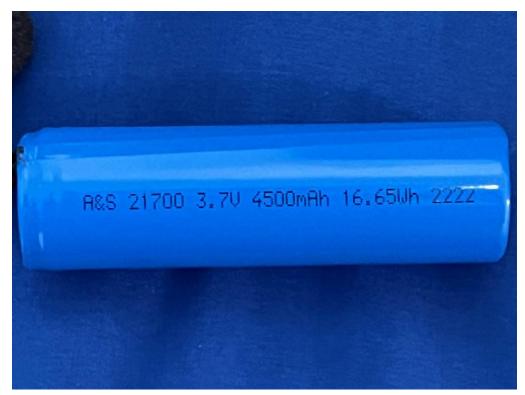

# **INTERNAL PHOTOS**

**OPEN VIEW OF EUT (FIGURE 1)** 



## OPEN VIEW OF EUT (FIGURE 2)





R

G



**OPEN VIEW OF EUT (FIGURE 4)** 



#### **OPEN VIEW OF EUT (FIGURE 5)**

G



**OPEN VIEW OF EUT (FIGURE 6)** 





## OPEN VIEW OF EUT (FIGURE 7)



## VIEW OF BATTERY





#### ANTENNA CLOSE-UP PHOTO-1



INTERNAL VIEW OF EUT (FIGURE 1)





### 150 - 9 50 2 ei e 100 06 STAINLESS STEEL 80 2 - 09 50 40 30 50 120 M #\$010105468 20 100 -010 10 60 40 30 50 01

#### **INTERNAL VIEW OF EUT (FIGURE 2)**

**INTERNAL VIEW OF EUT (FIGURE 3)** 





#### **INTERNAL VIEW OF EUT (FIGURE 4)**



#### **INTERNAL VIEW OF EUT (FIGURE 5)**





#### **INTERNAL VIEW OF EUT (FIGURE 6)**



## INTERNAL VIEW OF EUT (FIGURE 7)





#### **INTERNAL VIEW OF EUT (FIGURE 8)**



### INTERNAL VIEW OF EUT (FIGURE 9)





### INTERNAL VIEW OF EUT (FIGURE 10)