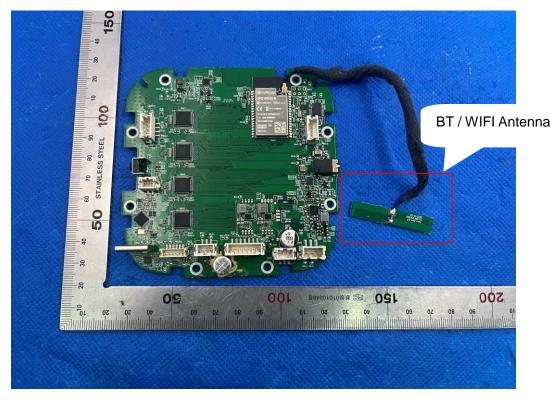

# **INTERNAL PHOTOS**

**OPEN VIEW OF EUT (FIGURE 1)** 



## OPEN VIEW OF EUT (FIGURE 2)





R

G



**OPEN VIEW OF EUT (FIGURE 4)** 



#### **OPEN VIEW OF EUT (FIGURE 5)**

G



**OPEN VIEW OF EUT (FIGURE 6)** 





## OPEN VIEW OF EUT (FIGURE 7)



## VIEW OF BATTERY





#### ANTENNA CLOSE-UP PHOTO-1



INTERNAL VIEW OF EUT (FIGURE 1)





### 150 - 9 50 2 ei e 100 06 STAINLESS STEEL 80 2 - 09 50 40 30 50 120 M #\$010105468 20 100 -010 10 60 40 30 50 01

#### **INTERNAL VIEW OF EUT (FIGURE 2)**

**INTERNAL VIEW OF EUT (FIGURE 3)** 





#### **INTERNAL VIEW OF EUT (FIGURE 4)**



#### **INTERNAL VIEW OF EUT (FIGURE 5)**





#### **INTERNAL VIEW OF EUT (FIGURE 6)**



## INTERNAL VIEW OF EUT (FIGURE 7)





#### **INTERNAL VIEW OF EUT (FIGURE 8)**



### INTERNAL VIEW OF EUT (FIGURE 9)





### INTERNAL VIEW OF EUT (FIGURE 10)