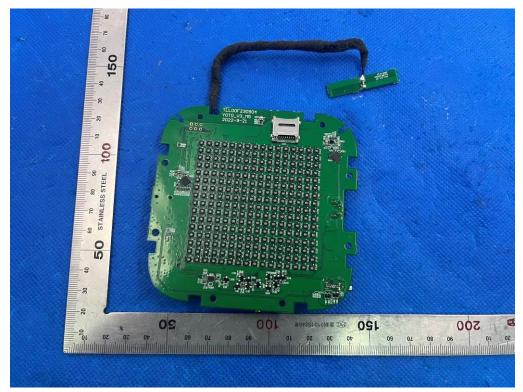

### 150 - 9 50 2 ei e 100 06 STAINLESS STEEL 80 2 - 09 50 40 30 50 120 M #\$010105468 20 100 -010 10 60 40 30 50 01