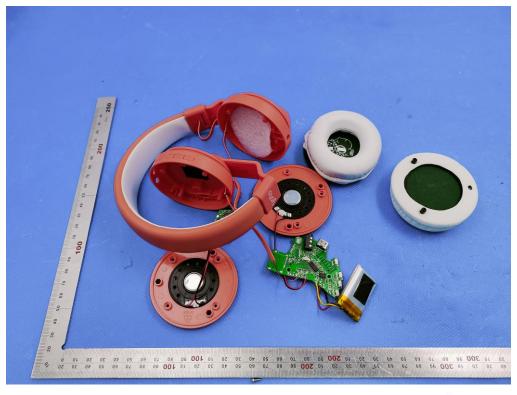

# **INTERNAL PHOTOS**

**OPEN VIEW OF EUT (FIGURE 1)** 



**OPEN VIEW OF EUT (FIGURE 2)** 



Any report having not been signed by authorized approver, or having been altered without authorization, or having not been stamped by the "Dedicated Testing/Inspection Stamp" is deemed to be invalid. Copying or excerpting portion of, or altering the content of the report is not permitted without the written authorization of AGC. The test results presented in the report apply only to the tested sample. Any objections to report issued by AGC should be submitted to AGC within 15days after the issuance of the test report. Further enquiry of validity or verification of the test report should be addressed to AGC by agc01@agccert.com.



## BATTERY VIEW OF EUT (FIGURE 1)



### **BATTERY VIEW OF EUT (FIGURE 2)**



Any report having not been signed by authorized approver, or having been altered