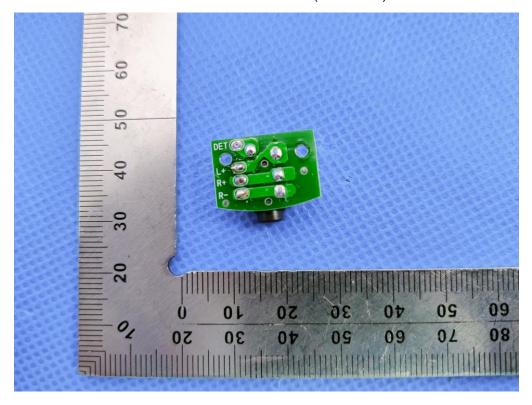

## INTERNAL VIEW OF EUT (FIGURE 3)

INTERNAL VIEW OF EUT (FIGURE 4)

Any report having not been signed by authorized approver, or having been altered without authorization, or having not been stamped by the "Dedicated Testing/Inspection Stamp" is deemed to be invalid. Copying or excerpting portion of, or altering the content of the report is not permitted without the written authorization of AGC. The test results presented in the report apply only to the tested sample. Any objections to report issued by AGC should be submitted to AGC within 15days after the issuance of the test report. Further enquiry of validity or verification of the test report should be addressed to AGC by agc01@agccert.com.