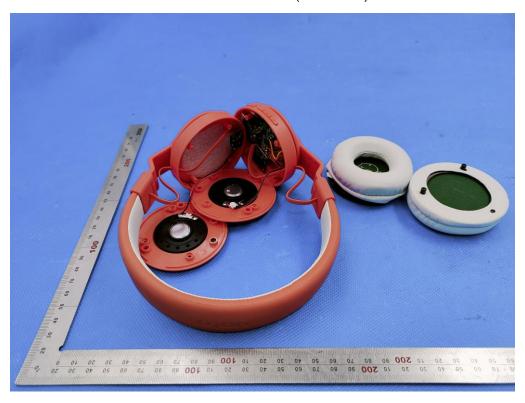

## INTERNAL VIEW OF EUT (FIGURE 3)

INTERNAL VIEW OF EUT (FIGURE 4)

Any report having not been signed by authorized approver, or having been altered without authorization, or having not been stamped by the "Dedicated Testing/Inspection Stamp" is deemed to be invalid. Copying or excerpting portion of, or altering the content of the report is not permitted without the written authorization of AGC. The test results presented in the report apply only to the tested sample. Any objections to report issued by AGC should be submitted to AGC within 15days after the issuance of the test report. Further enquiry of validity or verification of the test report should be addressed to AGC by agc01@agccert.com.