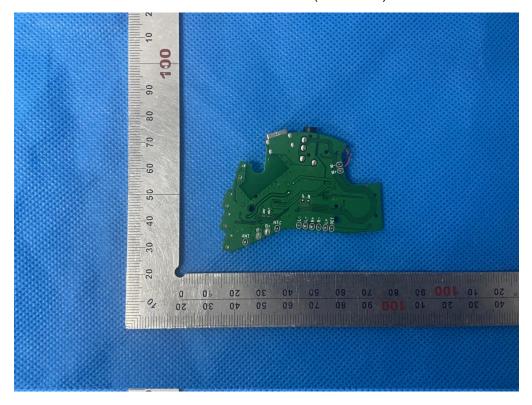

# INTERNAL VIEW OF EUT (FIGURE 1)

INTERNAL VIEW OF EUT (FIGURE 2)

Any report having not been signed by authorized approver, or having been altered without authorization, or having not been stamped by the "Dedicated Testing/Inspection Stamp" is deemed to be invalid. Copying or excerpting portion of, or altering the content of the report is not permitted without the written authorization of AGC. The test results presented in the report apply only to the tested sample. Any objections to report issued by AGC should be submitted to AGC within 15days after the issuance of the test report. Further enquiry of validity or verification of the test report should be addressed to AGC by agc01@agccert.com.