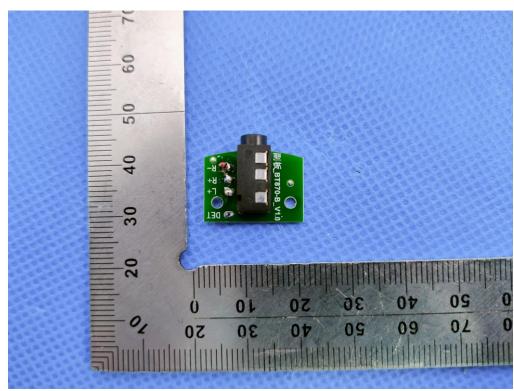

# INTERNAL VIEW OF EUT (FIGURE 1)

INTERNAL VIEW OF EUT (FIGURE 2)

Any report having not been signed by authorized approver, or having been altered without authorization, or having not been stamped by the "Dedicated Testing/Inspection Stamp" is deemed to be invalid. Copying or excerpting portion of, or altering the content of the report is not permitted without the written authorization of AGC. The test results presented in the report apply only to the tested sample. Any objections to report issued by AGC should be submitted to AGC within 15days after the issuance of the test report. Further enquiry of validity or verification of the test report should be addressed to AGC by agc01@agccert.com.