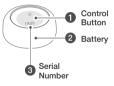

## Control Button

\_

Press once to turn sensor on.

## Tracking

Attach the sensor to product. Consume the product as you would normally do. Sensor will reorder automatically when product is depleting.

## Reorder

You can initiate a manual reorder at anytime by holding the button for 5 seconds. Your order status can be viewed in the Candibell app.