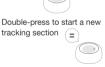

## Reorder

You can initiate a manual reorder at anytime by holding the button for 5 seconds. Your order status can be viewed in the Candibell app.