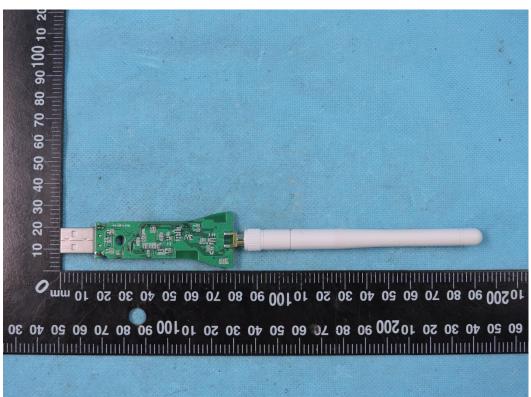

## APPENDIX-PHOTOGRAPHS OF EUT CONSTRUCTIONAL DETAILS FCC ID: 2AS6EIP-BS-US Model: IP-BS-US

Photo 1

Photo 2