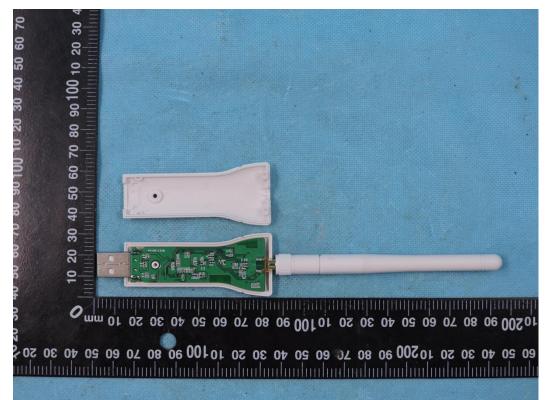

## APPENDIX-PHOTOGRAPHS OF EUT CONSTRUCTIONAL DETAILS FCC ID: 2AS6EIP-BS-US Model: IP-BS-US

Photo 1

Photo 2