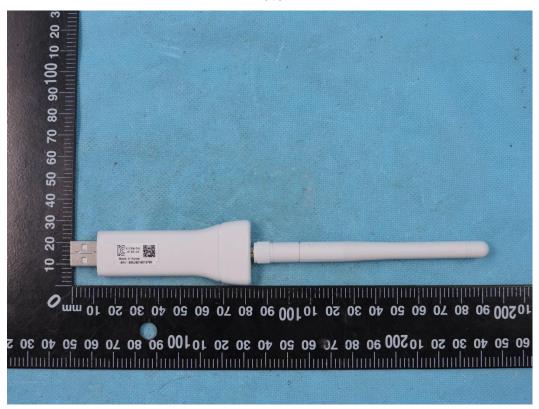

## APPENDIX-PHOTOGRAPHS OF EUT CONSTRUCTIONAL DETAILS FCC ID: 2AS6EIP-BS-US Model: IP-BS-US

Photo 1

| P | h | oto | 2 |
|---|---|-----|---|
|   |   |     |   |