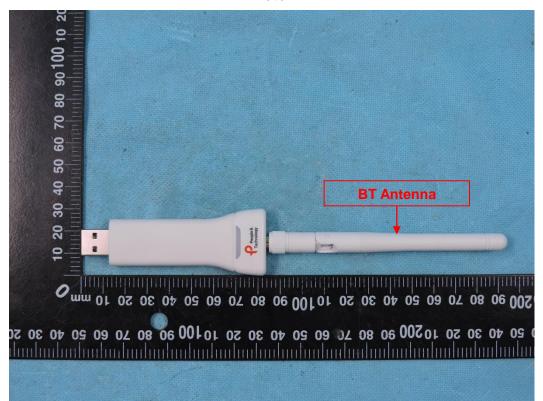

## APPENDIX-PHOTOGRAPHS OF EUT CONSTRUCTIONAL DETAILS FCC ID: 2AS6EIP-BS-US Model: IP-BS-US

Photo 1

| P | h | oto | 2 |
|---|---|-----|---|
|   |   |     |   |