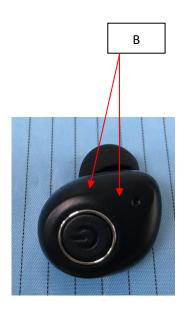

- A. Top cover (A): The plastic of the top cover does not provide enough physical space to fit the printing of the FCC ID according to below reference picture.
- B. Area (B): The plastic of the top cover does not provide enough physical space to fit the printing of the FCC ID according to below reference picture.