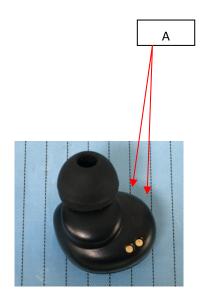

- A. Top cover (A): The plastic of the top cover does not provide enough physical space to fit the printing of the FCC ID according to below reference picture.
- B. Area (B): The plastic of the top cover does not provide enough physical space to fit the printing of the FCC ID according to below reference picture.