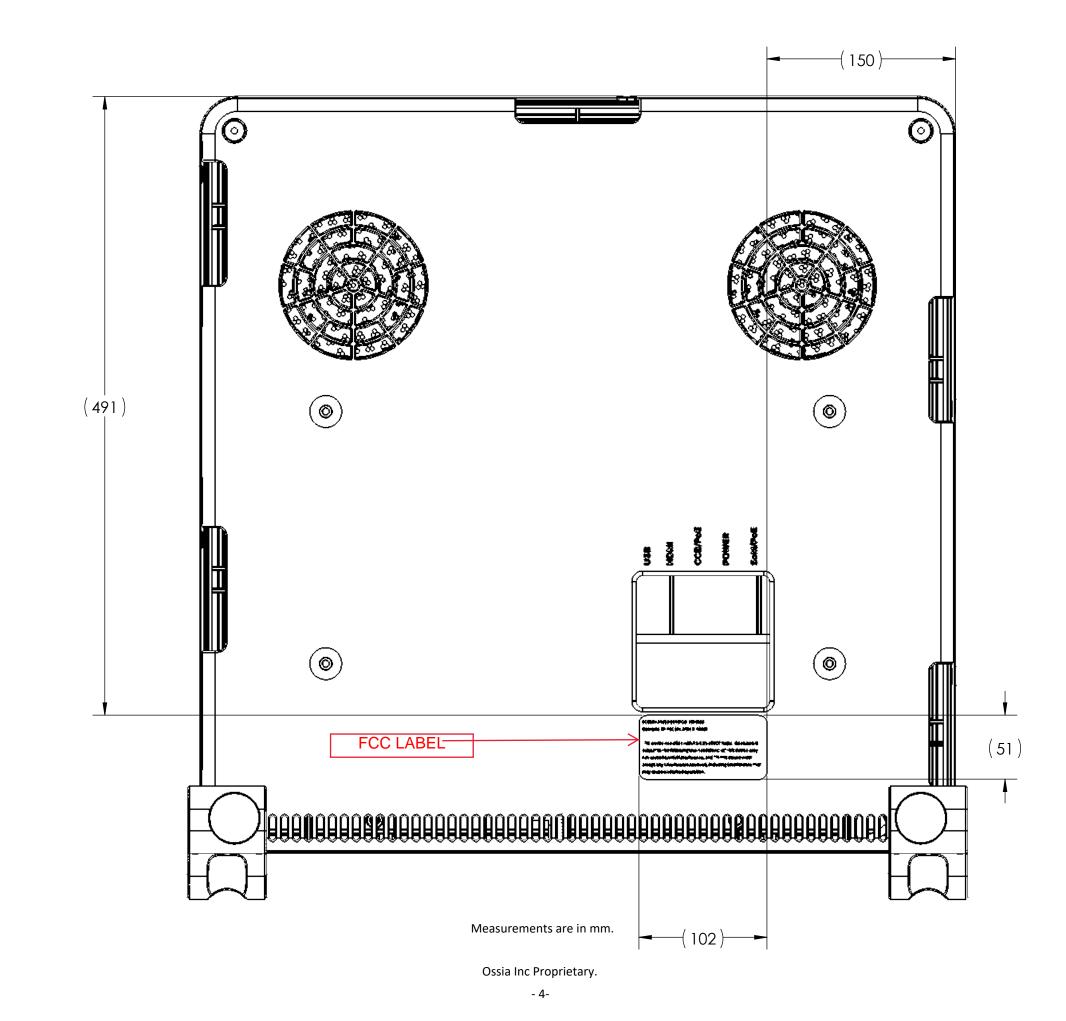

## FCC ID: 2AS57OSSIACOTATX203 Contains TX FCC ID: 2ABCB-RPI48

This device complies with Part 15 of FCC Rules. Operation is subject to the following two conditions: (1) this device may not cause harmful interference, and (2) this device must accept any interference received, including interference that may cause undesired operation.