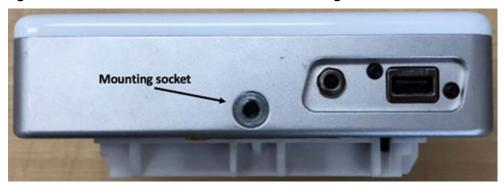

- The Cota WPT client should be installed in:
  - Indoor locations only.
  - Commercial, industrial or other non-residential locations only.
  - In a fixed location only.
- Appropriate mounting hardware should be used to securely attach the Cota WPT client to a wall, ceiling, tabletop, or other fixed location through the mounting socket shown in Figure 1. Note that the Cota WPT source must not be operational during installation.

Figure 1 Cota Wireless Power Transfer Client Mounting Socket

In order to receive power, the Cota WPT client must be installed within the power transfer area, which is a 1 meter radius from the front and edges of the Cota WPT source and within an angle of up to 60° from the front of the Cota WPT source, as shown in Figure 2.