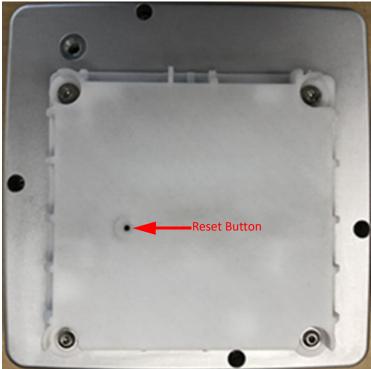

- 1. Insert a small screwdriver to depress the **Reset** button on the Cota WPT client as shown in Figure 3.
- Log in to the Cota Web Admin as described in the DC-1145\_Ossia\_Cota\_Wireless\_Power\_Transfer\_System\_UserManual.
- 3. Push the **Initialize** button on the Cota Web Admin, while the area between the Cota WPT source and Cota WPT client is free of any obstruction.
- 4. The system is now ready for use, and the Cota WPT client will be charging.