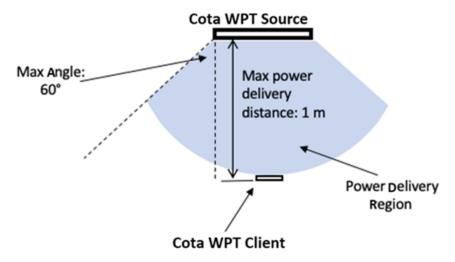

Figure 1 Cota Wireless Power Transfer Client Mounting Socket

In order to receive power, the Cota WPT client must be installed within the power transfer area, which is a 1 meter radius from the front and edges of the Cota WPT source and within an angle of up to 60° from the front of the Cota WPT source, as shown in Figure 2.

Figure 2 Cota Wireless Power Transfer System Power Delivery Region