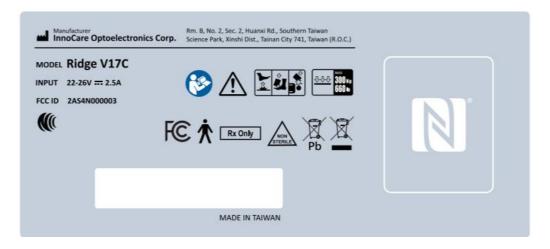

# **INCX** 2.17 Product Labels

The information of each label can be found in this section and the corresponding location are also presented as the following figure. The following labels are adhered to the Ridge X-Ray Flat Panel Detector.



### 2.17.1 Identification Label

Ridge F14C



Ridge F14G

# INCX



#### Ridge F17C



### Ridge F17G



#### Ridge V14C

# INCX



Ridge V17C



### 2.17.2 Battery Polarity Label



© InnoCare Optoelectronics Corporation | X-Ray Products

## **INCX** 2.17.3 Battery Label



### 2.17.4 Packing Carton Label

|        | C X                                                                 | _       |        | E            | 240         | V          |
|--------|---------------------------------------------------------------------|---------|--------|--------------|-------------|------------|
| Model: |                                                                     |         |        | <u> </u>     |             |            |
|        | Manufacturer                                                        | AT      | BE     | BG           | cz          | DK         |
|        | InnoCare Optoelectronics Corp.<br>Rm. B, No. 2, Sec. 2,