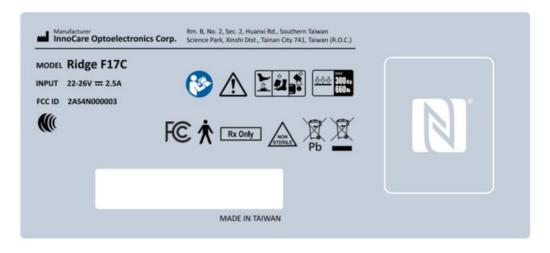

# **INCX** 2.17 Product Labels

The information of each label can be found in this section and the corresponding location are also presented as the following figure. The following labels are adhered to the Ridge X-Ray Flat Panel Detector.



### 2.17.1 Identification Label

Ridge F14C



Ridge F14G

# INCX



#### Ridge F17C



### Ridge F17G



#### Ridge V14C

# INCX



Ridge V17C



### 2.17.2 Battery Polarity Label



© InnoCare Optoelectronics Corporation | X-Ray Products

## **INCX** 2.17.3 Battery Label



### 2.17.4 Packing Carton Label

|        | C X                                                                 | _       |        | E            | 240         | V          |
|--------|---------------------------------------------------------------------|---------|--------|--------------|-------------|------------|
| Model: |                                                                     |         |        | <u> </u>     |             |            |
|        | Manufacturer                                                        | AT      | BE     | BG           | cz          | DK         |
|