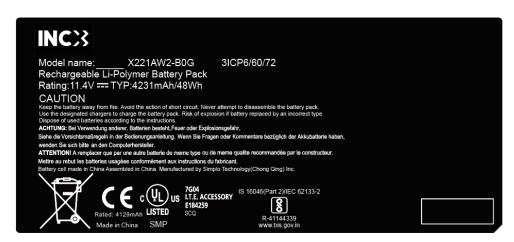

# **INCX** 2.17 Product Labels

The information of each label can be found in this section and the corresponding location are also presented as the following figure. The following labels are adhered to the Ridge X-Ray Flat Panel Detector.



### 2.17.1 Identification Label

Ridge F14C



Ridge F14G

# INCX



#### Ridge F17C



### Ridge F17G



#### Ridge V14C

# INCX



Ridge V17C



### 2.17.2 Battery Polarity Label



© InnoCare Optoelectronics Corporation | X-Ray Products

## **INCX** 2.17.3 Battery Label



### 2.17.4 Packing Carton Label

|        | C X                                                                 | _       |        | E            | 240         | V          |
|--------|---------------------------------------------------------------------|---------|--------|--------------|-------------|------------|
| Model: |                                                                     |         |        | <u> </u>     |             |            |
|        | Manufacturer                                                        | AT      | BE     | BG           | cz          | DK         |
|        | InnoCare Optoelectronics Corp.<br>Rm. B, No. 2, Sec. 2, Huanxi Rd., | EE      | FR     | DE<br>ES     | IS<br>CY    |            |
|        | Southern Taiwan Science Park, Xinshi Dist.,