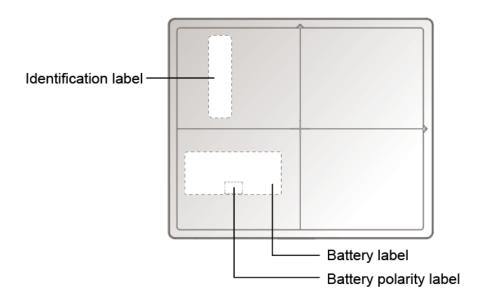

# **INCX** 2.17 Product Labels

The information of each label can be found in this section and the corresponding location are also presented as the following figure. The following labels are adhered to the Ridge X-Ray Flat Panel Detector.

### 2.17.1 Identification Label

Ridge F14C

Ridge F14G

### 2.17.2 Battery Polarity Label

© InnoCare Optoelectronics Corporation | X-Ray Products

## **INCX** 2.17.3 Battery Label