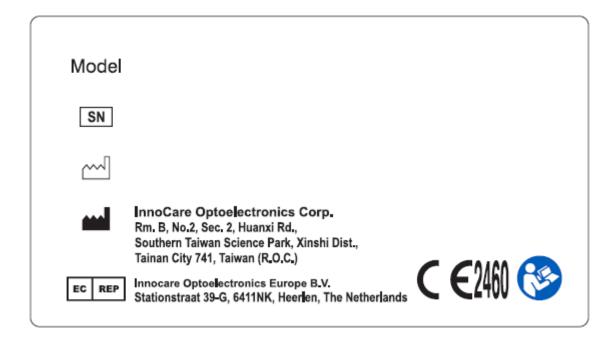

| SE         |
|        |                                                                     | СН      | UK(NI) |              |             |            |
| ~~~[   |                                                                     | ю%<br>С |        | 50hPa        | a 50<br>በ22 | °Cn<br>2°F |
|        | (%)                                                                 | ) (     | \$•¢   | )            | X           | (          |
|        | ڪر<br>10%                                                           | 700     | hPa    | -14°<br>-10° | F<br>Cmin.  |            |
|        | NO C                                                                |         | ENSA   |              |             | bx (       |

### 2.17.5 Adapter Specification Label





### 2.17.6 DROC Label



### 2.17.7 Charger Label



### 2.17.8 Charger SN Label



### 2.17.9 Adapter Specification Label (Charger)



## 2.17.10 Safety Symbols

**INCX** 

The following safety symbols are used in the labels or on its body.

| Symbol          | Description