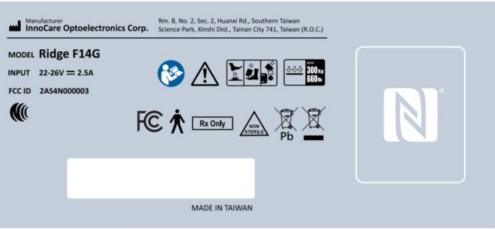

# **INCX** 2.17 Product Labels

The information of each label can be found in this section and the corresponding location are also presented as the following figure. The following labels are adhered to the Ridge X-Ray Flat Panel Detector.



### 2.17.1 Identification Label

Ridge F14C



Ridge F14G

# INCX



#### Ridge F17C



### Ridge F17G



#### Ridge V14C

# INCX



Ridge V17C



### 2.17.2 Battery Polarity Label



© InnoCare Optoelectronics Corporation | X-Ray Products

## **INCX** 2.17.3 Battery Label



### 2.17.4 Packing Carton Label

|        | C X                                                                 | _       |        | E            | 240         | V          |
|--------|---------------------------------------------------------------------|---------|--------|--------------|-------------|------------|
| Model: |                                                                     |         |        | <u> </u>     |             |            |
|        | Manufacturer                                                        | AT      | BE     | BG           | cz          | DK