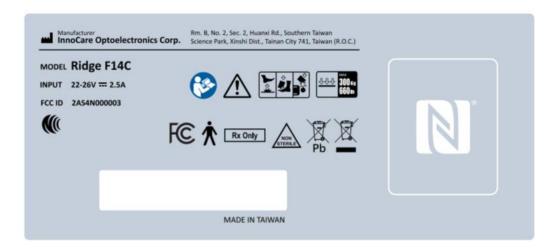

# **INCX** 2.17 Product Labels

The information of each label can be found in this section and the corresponding location are also presented as the following figure. The following labels are adhered to the Ridge X-Ray Flat Panel Detector.



### 2.17.1 Identification Label

Ridge F14C



Ridge F14G

# INCX



#### Ridge F17C



### Ridge F17G



#### Ridge V14C

# INCX



Ridge V17C



### 2.17.2 Battery Polarity Label



© InnoCare Optoelectronics Corporation | X-Ray Products

## **INCX** 2.17.3 Battery Label



### 2.17.4 Packing Carton Label

|        | C X                                                                 | _       |        | E            | 240         | V          |
|--------|---------------------------------------------------------------------|---------|--------|--------------|-------------|------------|
| Model: |                                                                     |         |        | <u> </u>     |             |            |
|        | Manufacturer                                                        | AT      | BE     | BG