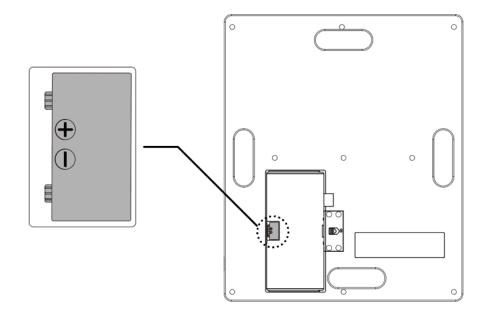

### 2.17.2 Battery Polarity Label

© InnoCare Optoelectronics Corporation | X-Ray Products