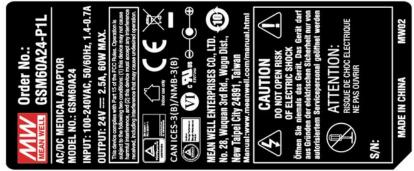

| TR           | FI          | SE         |
|        |                                                                     | СН      | UK(NI) |              |             |            |
| ~~~[   |                                                                     | ю%<br>С |        | 50hPa        | a 50<br>በ22 | °Cn<br>2°F |
|        | (%)                                                                 | ) (     | \$•¢   | )            | X           | (          |
|        | ڪر<br>10%                                                           | 700     | hPa    | -14°<br>-10° | F<br>Cmin.  |            |
|        | NO C                                                                |         | ENSA   |              |             | bx (       |

### 2.17.5 Adapter Specification Label





### 2.17.6 DROC Label



### 2.17.7 Charger Label



### 2.17.8 Charger SN Label



### 2.17.9 Adapter Specification Label (Charger)



## 2.17.10 Safety Symbols

**INCX** 

The following safety symbols are used in the labels or on its body.

| Symbol          | Description