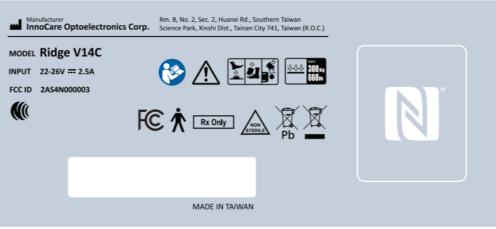

# **INCX** 2.17 Product Labels

The information of each label can be found in this section and the corresponding location are also presented as the following figure. The following labels are adhered to the Ridge X-Ray Flat Panel Detector.



### 2.17.1 Identification Label

Ridge F14C



Ridge F14G

# INCX



#### Ridge F17C



### Ridge F17G



#### Ridge V14C

# INCX



Ridge V17C



### 2.17.2 Battery Polarity Label



© InnoCare Optoelectronics Corporation | X-Ray Products

## **INCX** 2.17.3 Battery Label



### 2.17.4 Packing Carton Label

|        | C X                                                                 | _       |        | E            | 240         | V          |
|--------|---------------------------------------------------------------------|---------|--------|--------------|-------------|------------|
| Model: |                                                                     |         |        | <u> </u>     |             |            |
|        | Manufacturer                                                        | AT      | BE     | BG           | cz          | DK         |
|        | InnoCare Optoelectronics Corp.<br>Rm. B, N