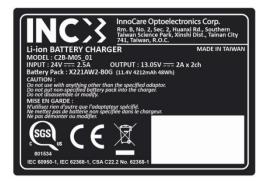

|                                                                     | СН      | UK(NI) |              |             |            |
| ~~~[   |                                                                     | ю%<br>С |        | 50hPa        | a 50<br>በ22 | °Cn<br>2°F |
|        | (%)                                                                 | ) (     | \$•¢   | )            | X           | (          |
|        | ڪر<br>10%                                                           | 700     | hPa    | -14°<br>-10° | F<br>Cmin.  |            |
|        | NO C                                                                |         | ENSA   |              |             | bx (       |

### 2.17.5 Adapter Specification Label





### 2.17.6 DROC Label



### 2.17.7 Charger Label



### 2.17.8 Charger SN Label



### 2.17.9 Adapter Specification Label (Charger)



## 2.17.10 Safety Symbols

**INCX** 

The following safety symbols are used in the labels or on its body.

| Symbol          | Description