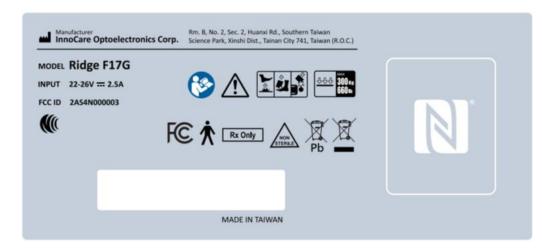

# **INCX** 2.17 Product Labels

The information of each label can be found in this section and the corresponding location are also presented as the following figure. The following labels are adhered to the Ridge X-Ray Flat Panel Detector.



### 2.17.1 Identification Label

Ridge F14C



Ridge F14G

# INCX



#### Ridge F17C



### Ridge F17G



#### Ridge V14C

# INCX



Ridge V17C



### 2.17.2 Battery Polarity Label



© InnoCare Optoelectronics Corporation | X-Ray Products

## **INCX** 2.17.3 Battery Label



### 2.17.4 Packing Carton Label

|        | C X                                                                 | _       |        | E            | 240         | V          |
|--------|---------------------------------------------------------------------|---------|--------|--------------|-------------|------------|
| Model: |                                                                     |         |        | <u> </u>     |             |            |
|        | Manufacturer                                                        | AT      | BE     | BG           | cz          | DK         |
|        | InnoCare Optoel