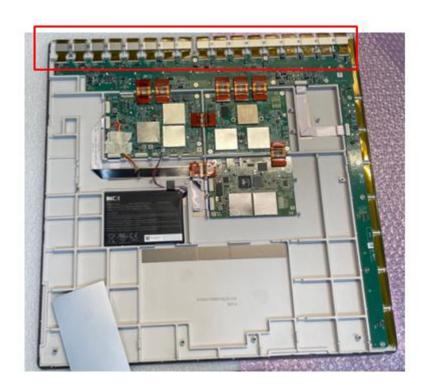

## Model difference:

The only difference is the size of the peripheral Board as marked red column in the following figure, 14 series has 14 ROIC, 17 series has 17 ROIC, the rest main PCBA are the same. The following figure is for 17 series with 17 ROIC.