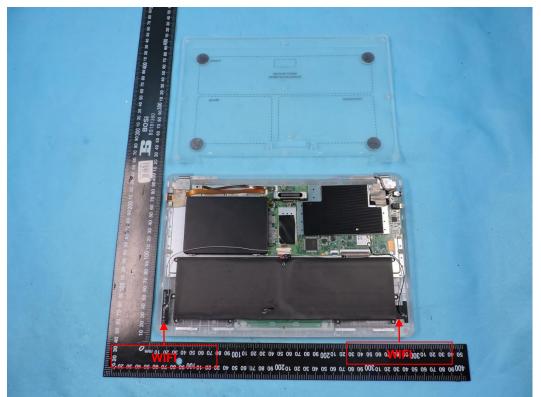

#### **APPENDIX-PHOTOGRAPHS OF EUT CONSTRUCTIONAL DETAILS**

FCC ID: 2AS4KJTS-SB50W Model Name: JTS-SB50W

Photo 1

Photo 2

Page 2 of 11