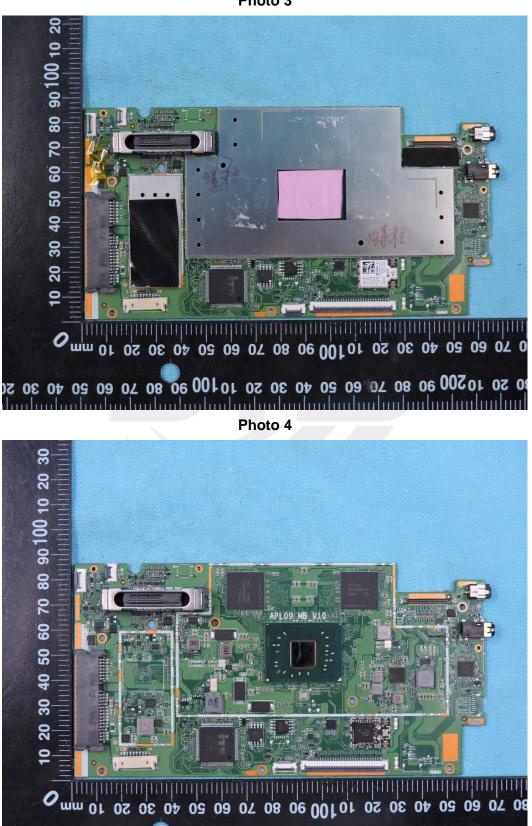

#### **APPENDIX-PHOTOGRAPHS OF EUT CONSTRUCTIONAL DETAILS**

FCC ID: 2AS4KJTS-SB50W Model Name: JTS-SB50W

Photo 1



Photo 2





Page 2 of 11

# **APPENDIX-PHOTOGRAPHS OF EUT CONSTRUCTIONAL DETAILS**



Photo 3



Page 3 of 11

# **APPENDIX-PHOTOGRAPHS OF EUT CONSTRUCTIONAL DETAILS**



Photo 5

Photo 6



Shenzhen STS Test Services Co., Ltd.



Page 4 of 11

# **APPENDIX-PHOTOGRAPHS OF EUT CONSTRUCTIONAL DETAILS**



Photo 7

Photo 8





Page 5 of 11

# **APPENDIX-PHOTOGRAPHS OF EUT CONSTRUCTIONAL DETAILS**



Photo 9



Shenzhen STS Test Services Co., Ltd.



Page 6 of 11

# **APPENDIX-PHOTOGRAPHS OF EUT CONSTRUCTIONAL DETAILS**



Shenzhen STS Test Services Co., Ltd.



Page 7 of 11

# **APPENDIX-PHOTOGRAPHS OF EUT CONSTRUCTIONAL DETAILS**



Photo 13



Shenzhen STS Test Services Co., Ltd.



Page 8 of 11

# **APPENDIX-PHOTOGRAPHS OF EUT CONSTRUCTIONAL DETAILS**



Photo 15



Page 9 of 11

# **APPENDIX-PHOTOGRAPHS OF EUT CONSTRUCTIONAL DETAILS**



Photo 17



Page 10 of 11

# **A