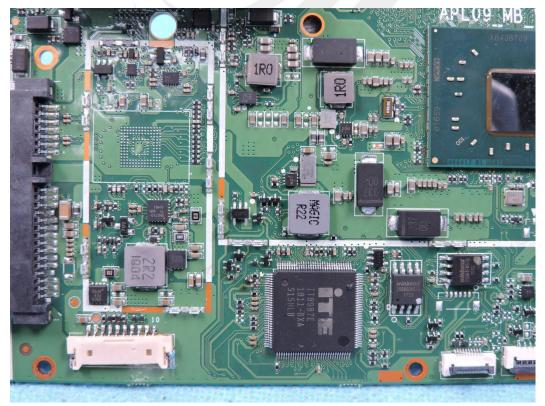

#### **APPENDIX-PHOTOGRAPHS OF EUT CONSTRUCTIONAL DETAILS**

FCC ID: 2AS4KJTS-SB50W Model Name: JTS-SB50W

Photo 1

Photo 2

Page 2 of 11