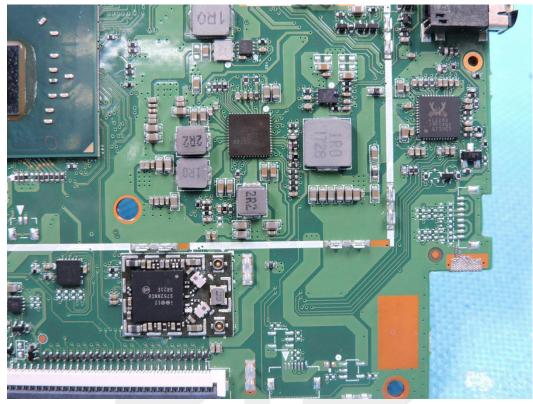

#### **APPENDIX-PHOTOGRAPHS OF EUT CONSTRUCTIONAL DETAILS**

FCC ID: 2AS4KJTS-SB50W Model Name: JTS-SB50W

Photo 1

Photo 2

Page 2 of 11