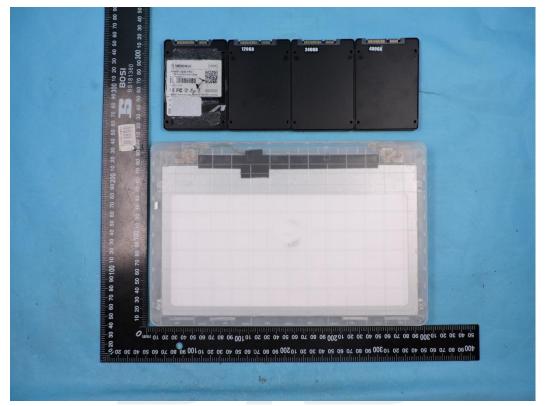

#### **APPENDIX-PHOTOGRAPHS OF EUT CONSTRUCTIONAL DETAILS**

FCC ID: 2AS4KJTS-SB50W Model Name: JTS-SB50W

Photo 1

Photo 2

Shenzhen STS Test Services Co., Ltd.

1/F., Building B, Zhuoke Science Park, No.190, Chongqing Road, Fuyong Street, Bao'an District, Shenzhen, Guangdong, China Tel: 0755-36886288 Fax: 0755-36886277 Http://www.stsapp.com E-mail: sts@stsapp.com