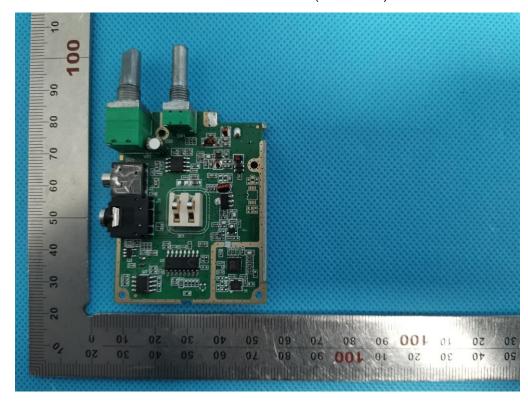

# **INTERNAL PHOTOS**

OPEN VIEW OF EUT (FIGURE 1)

**OPEN VIEW OF EUT (FIGURE 2)** 

Any report having not been signed by authorized approver, or having been altered without authorization, or having not been stamped by the "Dedicated Testing/Inspection Stamp" is deemed to be invalid. Copying or excerpting portion of, or altering the content of the report is not permitted without the written authorization of AGC. The test results presented in the report apply only to the tested sample. Any objections to report issued by AGC should be submitted to AGC within 15days after the issuance of the test report. Further enquiry of validity or verification of the test report should be addressed to AGC by agc01@agccert.com.