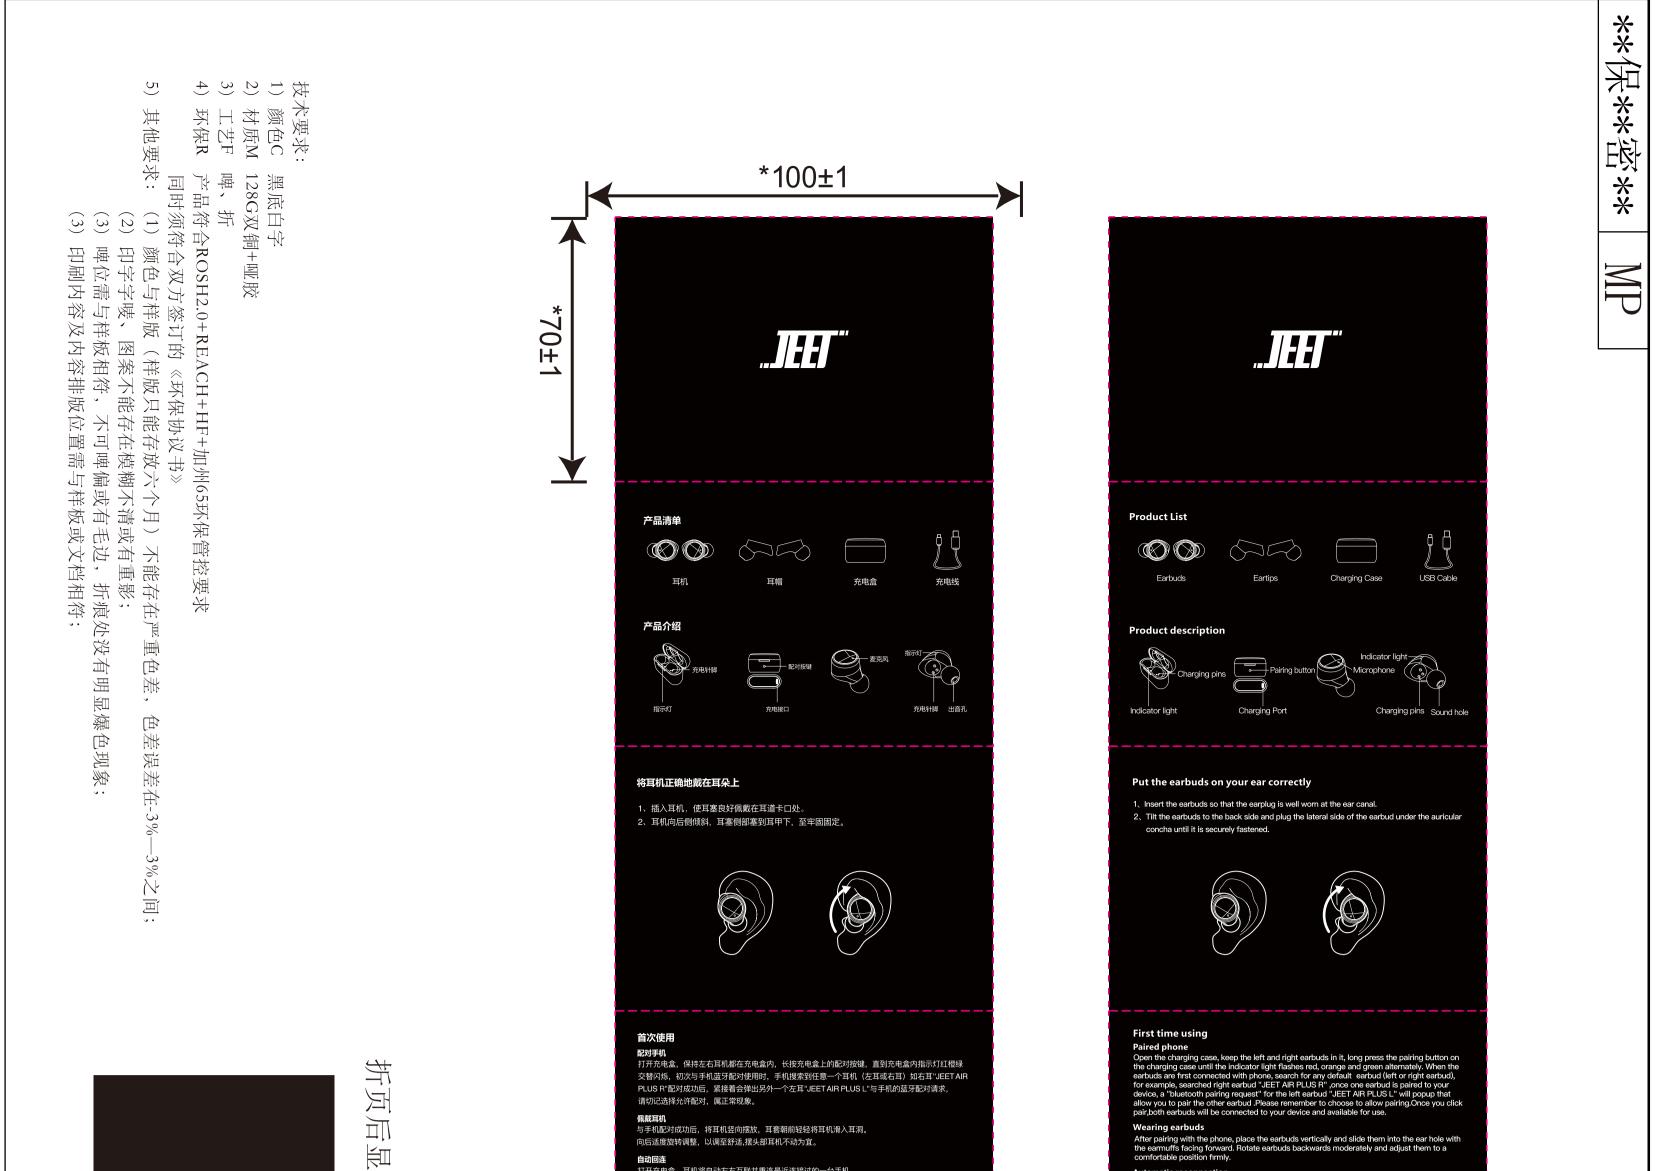

H E 싓 • •

耳机功能 开机 将充电盒盖打开后,耳机可自动开机。 关机 将耳机放入充电盒,关闭盒盖,耳机关机。

#### 恢复出厂设置

保持充电盒盖打开状态下,两只耳机均放于盒中。长按充电盒的配对按键约十秒,充电盒指示灯变 为红灯时松开。红灯熄灭后耳机恢复出厂设置完成。

#### 功能/操控

| 功能           | 操控             |
|--------------|----------------|
| 接听电话         | 连续敲击两次任意耳机控制面板 |
| 结束呼叫         | 连续敲击两次任意耳机控制面板 |
| 激活语音控制       | 连续敲击两次左耳控制面板   |
| 音乐播放/暂停      | 连续敲击两次右耳控制面板   |
| 注意:在使用双耳通话时, | 只有主耳的麦克风工作。    |

#### 检查电池电量和充电

使用耳机时 •把耳机与带 iOS 系统的蓝牙设备配对连接上,在手机上显示蓝牙耳机当前的电量。 • 当耳机电量低,语音提示将通知您耳机需要充电。

为耳机充电时 ・耳机放入充电盒后,关闭盒盖为耳机充电。

# 查看充电盒电量

•开盒状态下,充电盒指示灯绿灯常亮,表示充电盒电量充足;充电盒指示灯红灯常亮, 表示充电盒电量低,需要进行充电。

为盒子充电时 •用原配 Type–C 线给充电盒充电。充电盒指示灯闪烁三次。 注:推荐使用原装充电线,第三方配件存在适配问题。

# 清洁耳机和充电盒

需定期对耳机和充电盒进行清洁。

组件 清洁过程

只使用干燥、柔软的棉质抹布或类似物品清洁 耳机出音孔 注意:切勿将任何清洁工具插入出音孔

充电针脚(每个耳机 为防止生锈,请经常用干燥、柔软的棉质抹布类似物品进行清洁 和充电盒上)

只使用干燥、柔软的棉质抹布或类似物品清洁 充电盒

•请勿使用微波炉或吹风机等外部加热设备对其进行干燥处理。

Open the charging case, the earbuds will automatically connect to the left and right and reconnect to a recently connected mobile phone. Function Turn on

After the charging case cover is opened, the earbuds can be automatically turned on. Turn off Put the earbuds into the charging case, close the cover, they will turn off .

#### Reset

Keep the charging case open, left and right earbuds are in the case,long press the pairing button on the charging case for 10 seconds and release when the indicator light turns red. Red light turning off indicates the restore factory settings is complete.

#### Call function

| Function               | Operating                                         |
|------------------------|---------------------------------------------------|
| Answer phone           | Continuous tap twice on earbuds any control panel |
| End call               | Continuous tap twice on earbuds any control panel |
| Activate voice control | Press twice the left earbud control panel button  |
| Music Play / Pause     | Press twice the right earbud control panel button |

#### Check battery level and charge

When using earbuds Connect the earbuds to a bluetooth device with iOS ,current battery level of the bluetooth earbuds will be display on the phone.
When the earbuds battery level is low, the voice prompt will inform you that the earbuds need to be charged.

Recharging
•After the earbuds is placed in the charging case, close the cover to charge the earbuds.

#### Check the charging case

When charging case in the opening state,green indicator light is always on that indicating charging case is fully charged.red indicator light is always on that indicating the charging case battery power is low and needs to be charged.

When charging the case •Charge the charging case with the original Type–C cable. The red indicator light of the charging case flashes three times.  $\cdot Note:$  It is recommended to use the original charging cable, there is an adaptation problem for third–party accessories.

#### Cleaning earbuds and charging case

Regularly clean the earbuds and charging case

| Component                                              | Cleaning process                                                                                                    |
|--------------------------------------------------------|---------------------------------------------------------------------------------------------------------------------|
| Earbuds sound<br>hole                                  | Use only dry, soft cotton rags or similar items to clean Note: Do not insert any cleaning tool into the sound hole. |
| Charging pins<br>(on each earbud<br>and charging case) | To prevent rust, always clean with a dry, soft cotton rag                                                           |
| Charging case                                          | Use only dry, soft cotton rags or similar items to clean                                                            |