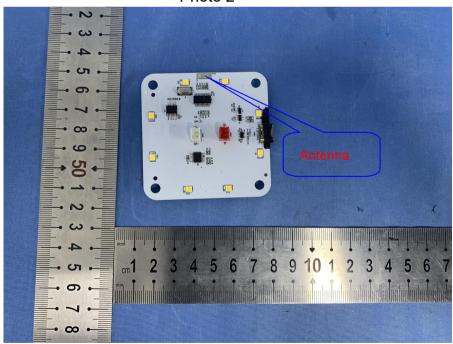

## **EUT Constructional Details**

Internal EUT Photo

Photo 1

Photo 2

Guangdong Asia Hongke Test Technology Limited B1/F, Building 11, Junfeng Industrial Park, Chongqing Road, Heping Community, Fuhai Street, Bao'an District, Shenzhen, Guangdong, China.