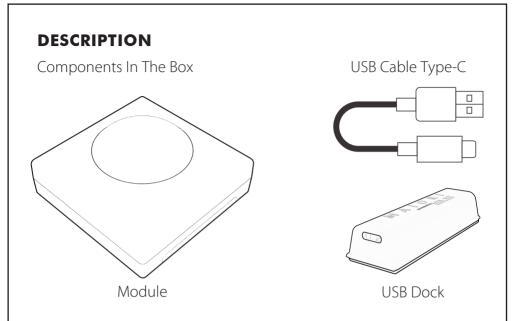

#### **PRODUCT DESCRIPTION**

- Built-in lithium battery, Bluetooth APP operation.
- Configure external charging type-c, solar power supply system.
- Dual button mode, auto/manual mode switching, brightness.
- Adjustment mode OFF 25% 50% 100%.