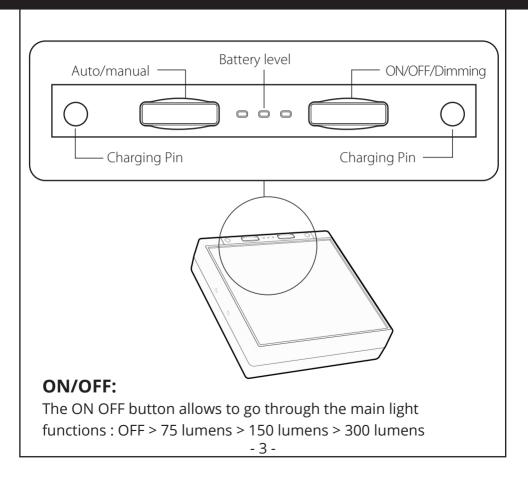

#### Auto/Manual

If the user doesn't want to use the automatic sunlight detection mode, please press one time the left button to disable it. The ON/OFF button is on the right. On Auto mode, the module will be working only when the ambient light received by the solar panel is sufficiently low.

#### **Battery level**

The 3 leds battery indicator gives the information related to the current battery status. Each time when the user is pressing a button, the 3 leds indicator will be displaying the battery level for 3 seconds – 3 led lights means fully charged battery level, 2 led lights means an average battery level, 1 led light means a low but still usable battery level and 1 blinking led light means a critical low battery level indicating the user to charge the module.

#### **Charging indicator**

When the module is charging, a blue light located in the bulb will be glowing slowly and as soon as the battery is fully charged, it will stop. When not in use for a long time, the module can be put into deep sleep mode to save energy by pressing both buttons for 5 seconds until the 3 leds indicator blinks. A short press on the Auto/Manual button allows the module to wake up.