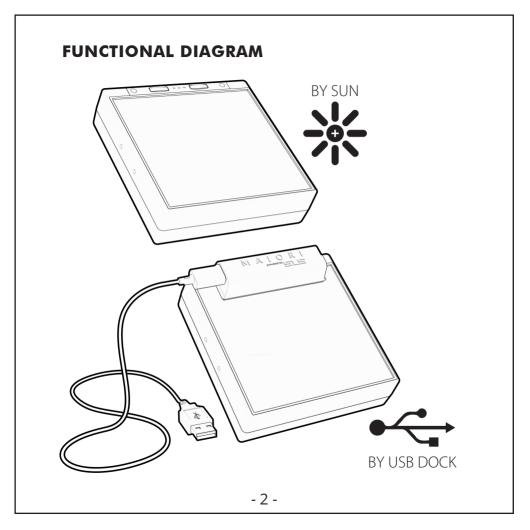

#### Auto/Manual

If the user doesn't want to use the automatic sunlight detection mode, please press one time the left button to disable it. The ON/OFF button is on the right. On Auto mode, the module will be working only when the ambient light received by the solar panel is sufficiently low.

#### **Charging indicator**

When the module is charging, a blue light located in the bulb will be glowing slowly and as soon as the battery is fully charged, it will stop. When not in use for a long time, the module can be put into deep sleep mode to save energy by pressing both buttons for 5 seconds until the 3 leds indicator blinks. A short press on the Auto/Manual button allows the module to wake up.

# RECHARGE OF THE BATTERY

under the sun

**100%** Solar Powered OUTDOOR & INDOOR USE

Remains lit for **10hours** Depending on settings

LED Lighting

Solar Powered

Lithium Battery

Sustainable