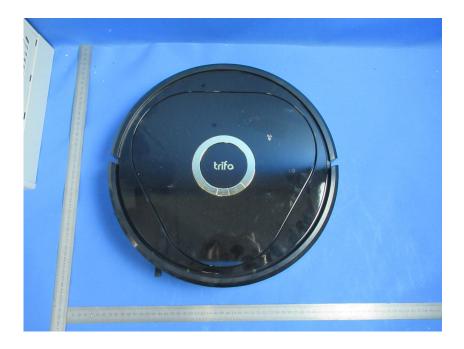

#### **External Photos**

| Applicant:                  | Shenzhen Trifo Technology Co.,Ltd.                                |
|-----------------------------|-------------------------------------------------------------------|
| Address of Applicant:       | Room 201, Building A, No.1, Qianwan Road 1, Qianhai Shenzhen-Hong |
|                             | Kong Cooperation Zone, Shenzhen, China                            |
| Equipment Under Test (EUT): |                                                                   |
| Product Name:               | Al Home Robot                                                     |
| Model No.:                  | LUC-S                                                             |