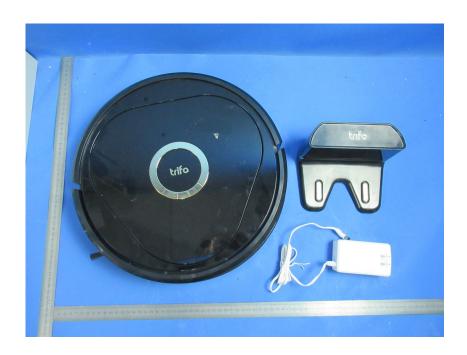

#### **External Photos**

| Applicant:                  | Shenzhen Trifo Technology Co.,Ltd.                                |
|-----------------------------|-------------------------------------------------------------------|
| Address of Applicant:       | Room 201, Building A, No.1, Qianwan Road 1, Qianhai Shenzhen-Hong |
|                             | Kong Cooperation Zone, Shenzhen, China                            |
| Equipment Under Test (EUT): |                                                                   |
| Product Name:               | Al Home Robot                                                     |
| Model No.:                  | LUC-S                                                             |