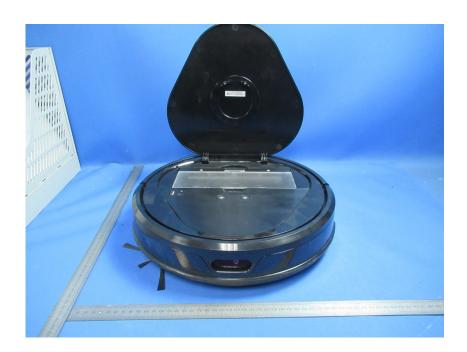

#### **External Photos**

| Applicant:                  | Shenzhen Trifo Technology Co.,Ltd.                                |
|-----------------------------|-------------------------------------------------------------------|
| Address of Applicant:       | Room 201, Building A, No.1, Qianwan Road 1, Qianhai Shenzhen-Hong |
|                             | Kong Cooperation Zone, Shenzhen, China                            |
| Equipment Under Test (EUT): |                                                                   |
| Product Name:               | Al Home Robot                                                     |
| Model No.:                  | LUC-S                                                             |