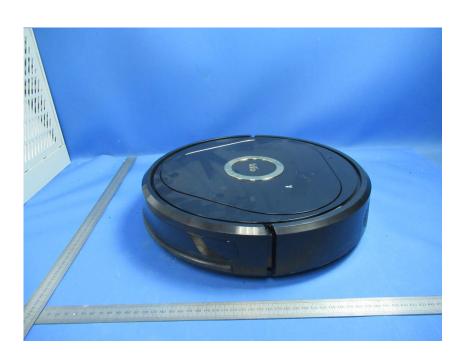

#### **External Photos**

| Applicant:                  | Shenzhen Trifo Technology Co.,Ltd.                                |
|-----------------------------|-------------------------------------------------------------------|
| Address of Applicant:       | Room 201, Building A, No.1, Qianwan Road 1, Qianhai Shenzhen-Hong |
|                             | Kong Cooperation Zone, Shenzhen, China                            |
| Equipment Under Test (EUT): |                                                                   |
| Product Name:               | Al Home Robot                                                     |
| Model No.:                  | LUC-S                                                             |