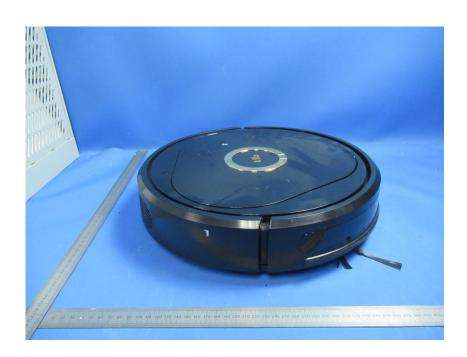

#### **External Photos**

| Applicant:                  | Shenzhen Trifo Technology Co.,Ltd.                                |
|-----------------------------|-------------------------------------------------------------------|
| Address of Applicant:       | Room 201, Building A, No.1, Qianwan Road 1, Qianhai Shenzhen-Hong |
|                             | Kong Cooperation Zone, Shenzhen, China                            |
| Equipment Under Test (EUT): |                                                                   |
| Product Name:               | Al Home Robot                                                     |
| Model No.:                  | LUC-S                                                             |