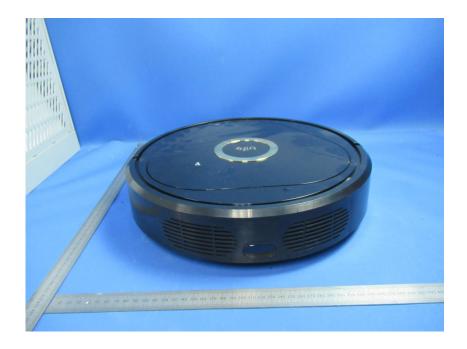

#### **External Photos**

| Applicant:                  | Shenzhen Trifo Technology Co.,Ltd.                                |
|-----------------------------|-------------------------------------------------------------------|
| Address of Applicant:       | Room 201, Building A, No.1, Qianwan Road 1, Qianhai Shenzhen-Hong |
|                             | Kong Cooperation Zone, Shenzhen, China                            |
| Equipment Under Test (EUT): |                                                                   |
| Product Name:               | Al Home Robot                                                     |
| Model No.:                  | LUC-S                                                             |