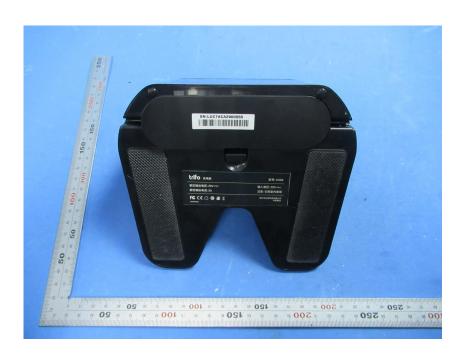

#### **External Photos**

| Applicant:                  | Shenzhen Trifo Technology Co.,Ltd.                                |
|-----------------------------|-------------------------------------------------------------------|
| Address of Applicant:       | Room 201, Building A, No.1, Qianwan Road 1, Qianhai Shenzhen-Hong |
|                             | Kong Cooperation Zone, Shenzhen, China                            |
| Equipment Under Test (EUT): |                                                                   |
| Product Name:               | Al Home Robot                                                     |
| Model No.:                  | LUC-S                                                             |