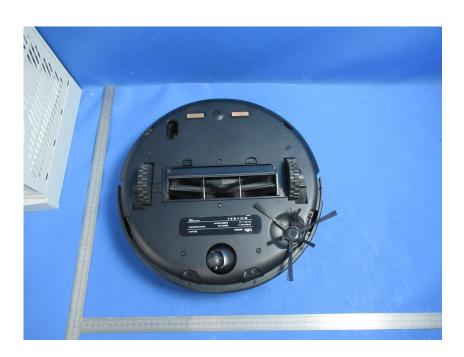

#### **External Photos**

| Applicant:                  | Shenzhen Trifo Technology Co.,Ltd.                                |
|-----------------------------|-------------------------------------------------------------------|
| Address of Applicant:       | Room 201, Building A, No.1, Qianwan Road 1, Qianhai Shenzhen-Hong |
|                             | Kong Cooperation Zone, Shenzhen, China                            |
| Equipment Under Test (EUT): |                                                                   |
| Product Name:               | Al Home Robot                                                     |
| Model No.:                  | LUC-S                                                             |