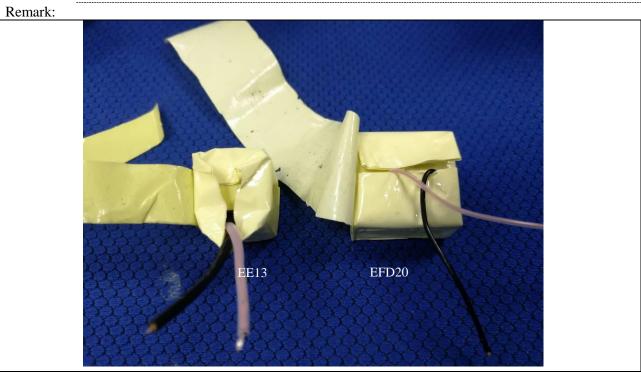

Details of: Transformers view of LED driver for both models Remark:

Details of: Camera view for both models Remark:

Details of: Camera view for both models

Details of: Camera view for both models

Details of: Camera view for both models Remark: