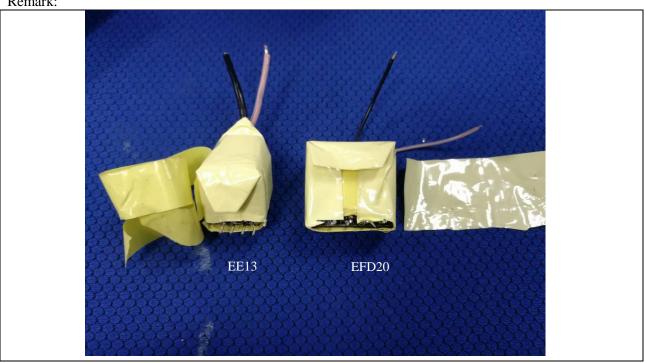

Details of: Transformers view of LED driver for both models Remark:

Details of: Camera view for both models Remark:

Details of: Camera view for both models

Details of: Camera view for both models

Details of: Camera view for both models Remark: