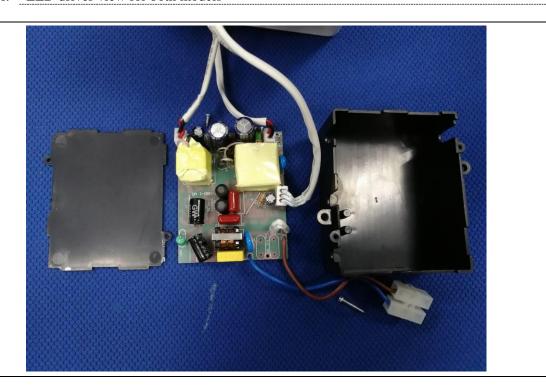

Remark:

Details of: LED driver view for both models

Details of: LED driver view for both models Remark:

Details of: LED driver view for both models

Details of: LED driver view for both models

Details of: Transformers view of LED driver for both models