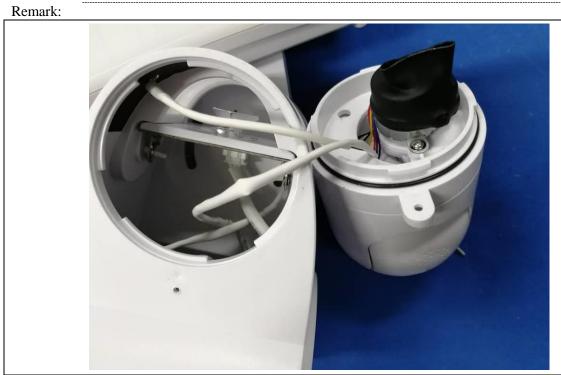

Details of: Transformers view of LED driver for both models Remark:

Details of: Camera view for both models Remark:

Details of: Camera view for both models

Details of: Camera view for both models

Details of: Camera view for both models Remark:

Details of: Camera view for both models Remark:

Details of: Camera view for both models

Details of: Camera view for both models

Details of: RF Antenna for both models