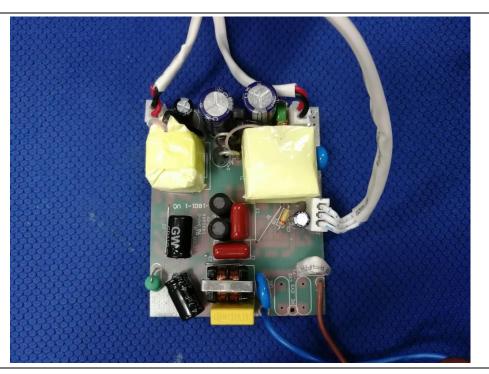

Remark:

Details of: LED driver view for both models

Details of: LED driver view for both models Remark:

Details of: LED driver view for both models

Details of: LED driver view for both models

Details of: Transformers view of LED driver for both models