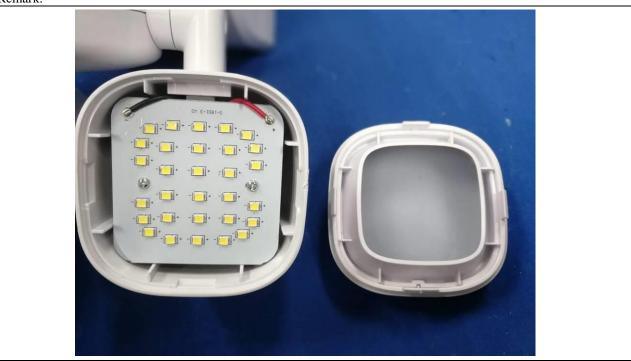

Details of:

LED module view for S-1801

Details of: <u>Internal view for S-1801A</u> Remark:

Details of: Internal view for S-1801A

Details of: <u>Internal view for S-1801A</u> Remark:

Details of: LED module view for S-1801A