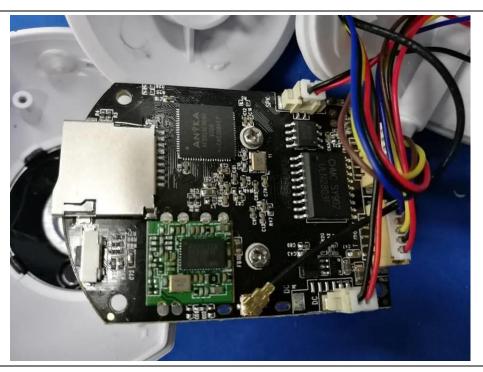

Details of: Transformers view of LED driver for both models Remark:

Details of: Camera view for both models Remark:

Details of: Camera view for both models

Details of: Camera view for both models

Details of: Camera view for both models Remark:

Details of: Camera view for both models Remark:

Details of: Camera view for both models

Details of: Camera view for both models

Details of: RF Antenna for both models