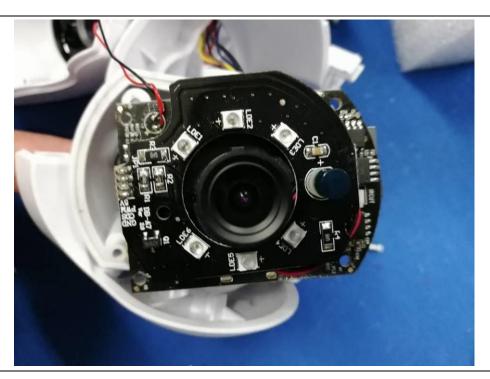

Details of: Transformers view of LED driver for both models Remark:

Details of: Camera view for both models Remark:

Details of: Camera view for both models

Details of: Camera view for both models

Details of: Camera view for both models Remark:

Details of: Camera view for both models Remark:

Details of: Camera view for both models

Details of: Camera view for both models

Details of: RF Antenna for both models