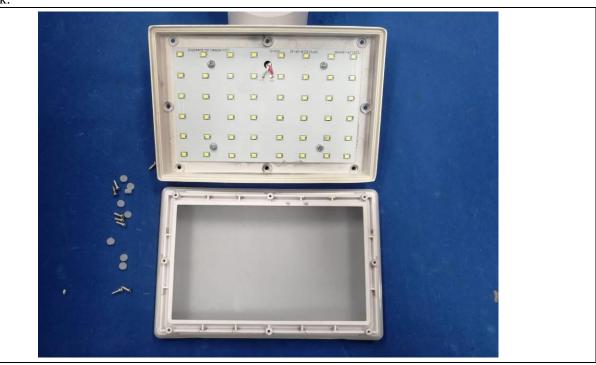

Details of:

LED module view for S-1801

Details of: <u>Internal view for S-1801A</u> Remark:

Details of: Internal view for S-1801A

Details of: <u>Internal view for S-1801A</u> Remark:

Details of: LED module view for S-1801A