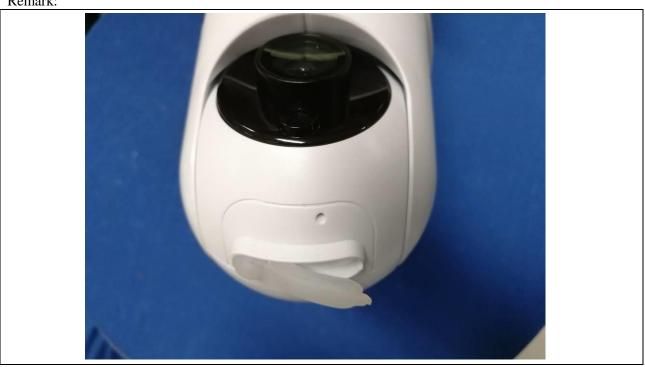

Details of: Transformers view of LED driver for both models Remark:

Details of: Camera view for both models Remark:

Details of: Camera view for both models

Details of: Camera view for both models

Details of: Camera view for both models Remark:

Details of: Camera view for both models Remark:

Details of: Camera view for both models

Details of: Camera view for both models

Details of: RF Antenna for both models