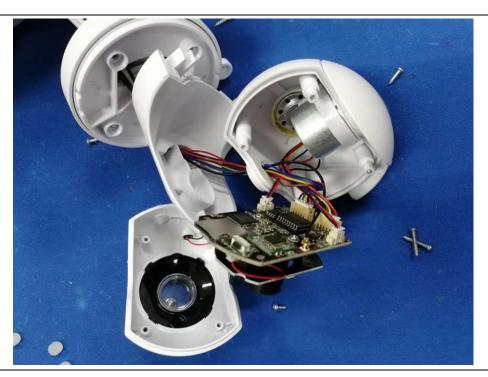

Details of: Transformers view of LED driver for both models Remark:

Details of: Camera view for both models Remark:

Details of: Camera view for both models

Details of: Camera view for both models

Details of: Camera view for both models Remark:

Details of: Camera view for both models Remark:

Details of: Camera view for both models

Details of: Camera view for both models

Details of: RF Antenna for both models