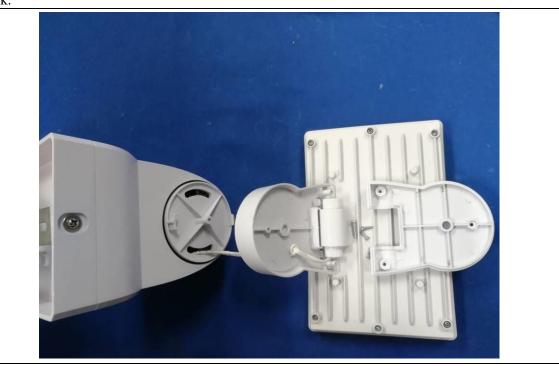

Details of: Transformers view of LED driver for both models Remark:

Details of: Camera view for both models Remark:

Details of: Camera view for both models

Details of: Camera view for both models

Details of: Camera view for both models Remark:

Details of: Camera view for both models Remark:

Details of: Camera view for both models

Details of: Camera view for both models

Details of: RF Antenna for both models