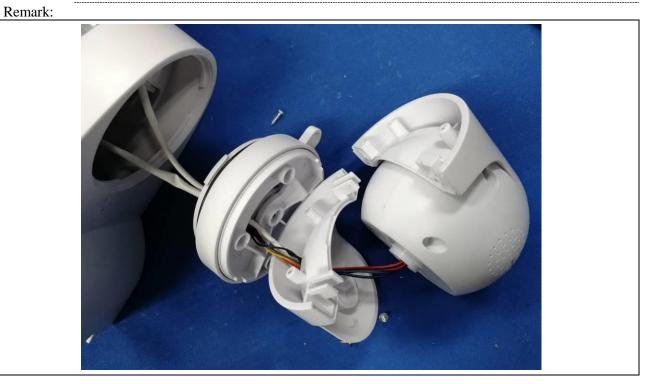

Details of: Transformers view of LED driver for both models Remark:

Details of: Camera view for both models Remark:

Details of: Camera view for both models

Details of: Camera view for both models

Details of: Camera view for both models Remark:

Details of: Camera view for both models Remark:

Details of: Camera view for both models

Details of: Camera view for both models

Details of: RF Antenna for both models