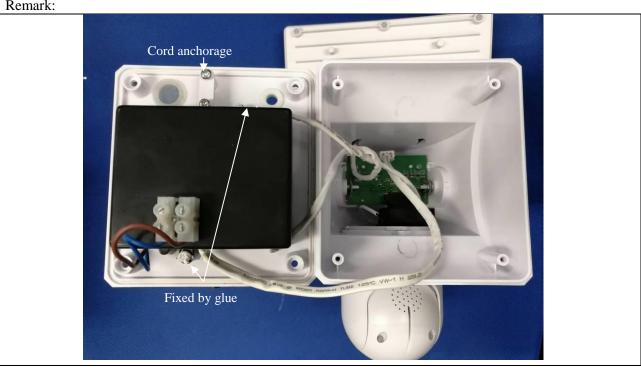

Remark:

Details of: LED driver view for both models

Details of: LED driver view for both models Remark:

Details of: LED driver view for both models

Details of: LED driver view for both models

Details of: Transformers view of LED driver for both models