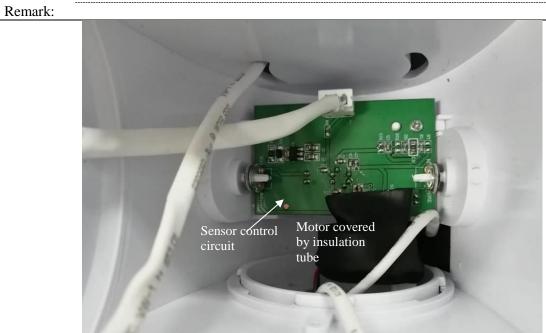

Details of: Transformers view of LED driver for both models Remark:

Details of: Camera view for both models Remark:

Details of: Camera view for both models

Details of: Camera view for both models

Details of: Camera view for both models Remark: