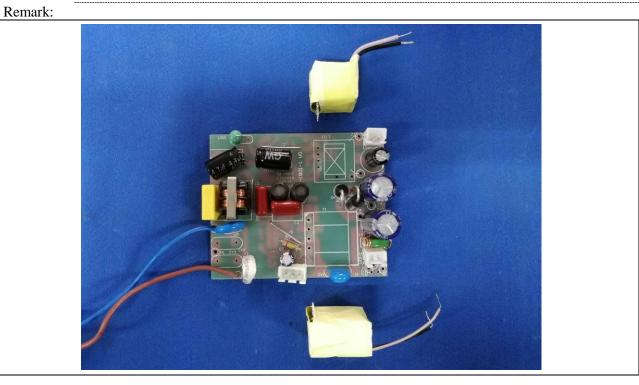

Remark:

Details of: LED driver view for both models

Details of: LED driver view for both models Remark:

Details of: LED driver view for both models

Details of: LED driver view for both models

Details of: Transformers view of LED driver for both models

Details of: Transformers view of LED driver for both models Remark:

Details of: Camera view for both models Remark:

Details of: Camera view for both models

Details of: Camera view for both models

Details of: Camera view for both models Remark: