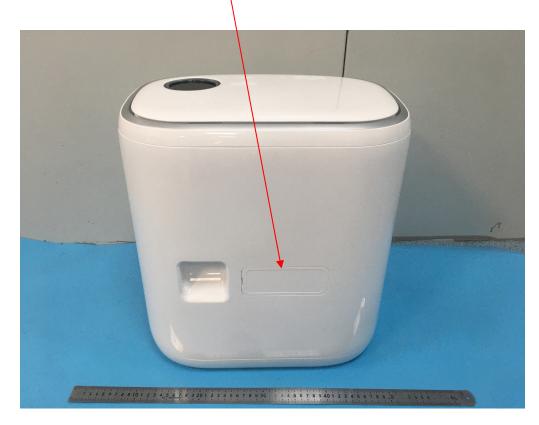

## **FCC ID Label Location Information**

The label shown shall be permanently affixed at a conspicuous location on the device and be readily visible to the user at the time purchase (Labeling requirements per 2.925)

LABEL AND LOCATION Page 1 of 1