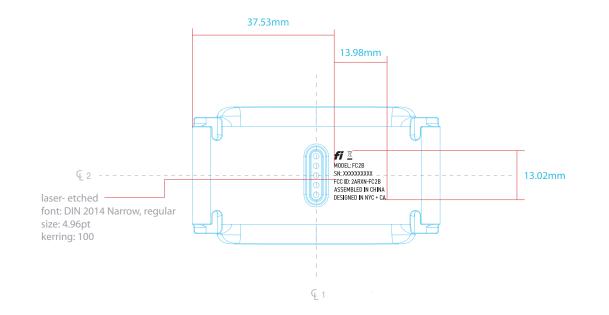

## NOTES UNLESS OTHERWISE SPECIFIED

- ARTWORK PLACEMENT 1:1 1
- DO NOT SCALE DRAWING 2
- LASER ETCHED GRAPHIC з
- CENTER ARTWORK OVER CENTER LINES 4
- 5 POSITION TOLERANCE ± 0.2MM
- 6 SN:

Model Number(FC2)+Year+Month+ID

<Year>: Single digit representing the year. e.g., 2018 => 8, 2019 => 9, 2020 => 0

<Month>: Single letter representing the month (skip over letter I). e.g., January => A, February => B, September => J, etc. <ID>: Sequential ID for each unit. If possible, please start counting from a random number for each new month. Example Serial Numbers:

Fi Module produced in May 2020: FC20E52648