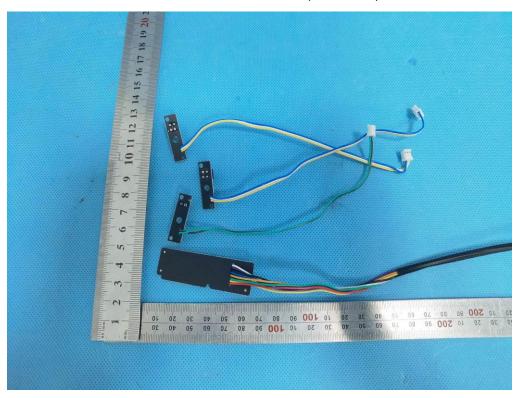

#### INTERNAL VIEW OF EUT (FIGURE 4)

INTERNAL VIEW OF EUT (FIGURE 5)

Any report having not been signed by authorized approver, or having been altered without authorization, or having not been stamped by the "Dedicated Testing/Inspection Stamp" is deemed to be invalid. Copying or excerpting portion of, or altering the content of the report is not permitted without the written authorization of AGC. The test results presented in the report apply only to the tested sample. Any objections to report issued by AGC should be submitted to AGC within 15days after the issuance of the test report. Further enquiry of validity or verification of the test report should be addressed to AGC by agc01@agccert.com.