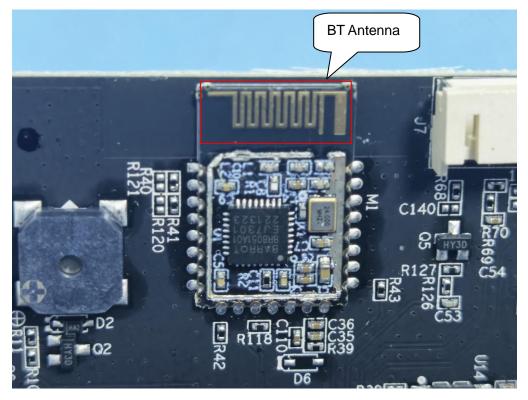

#### INTERNAL VIEW OF EUT (FIGURE 6)

## INTERNAL VIEW OF EUT (FIGURE 7)

Any report having not been signed by authorized approver, or having been altered without authorization, or having not been stamped by the "Dedicated Testing/Inspection Stamp" is deemed to be invalid. Copying or excerpting portion of, or altering the content of the report is not permitted without the written authorization of AGC. The test results presented in the report apply only to the tested sample. Any objections to report issued by AGC should be submitted to AGC within 15days after the issuance of the test report. Further enquiry of validity or verification of the test report should be addressed to AGC by agc01@agccert.com.