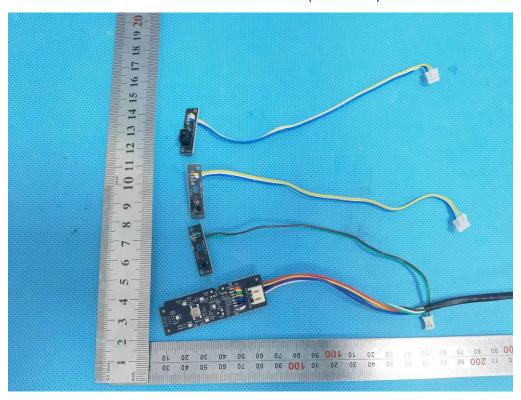

## INTERNAL VIEW OF EUT (FIGURE 2)

INTERNAL VIEW OF EUT (FIGURE 3)

Any report having not been signed by authorized approver, or having been altered without authorization, or having not been stamped by the "Dedicated Testing/Inspection Stamp" is deemed to be invalid. Copying or excerpting portion of, or altering the content of the report is not permitted without the written authorization of AGC. The test results presented in the report apply only to the tested sample. Any objections to report issued by AGC should be submitted to AGC within 15days after the issuance of the test report. Further enquiry of validity or verification of the test report should be addressed to AGC by agc01@agccert.com.