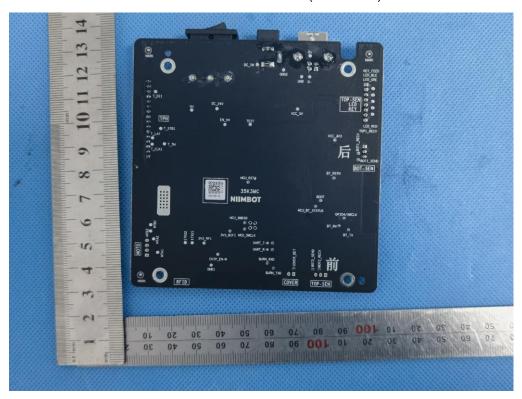

#### INTERNAL VIEW OF EUT (FIGURE 6)

## INTERNAL VIEW OF EUT (FIGURE 7)

Any report having not been signed by authorized approver, or having been altered without authorization, or having not been stamped by the "Dedicated Testing/Inspection Stamp" is deemed to be invalid. Copying or excerpting portion of, or altering the content of the report is not permitted without the written authorization of AGC. The test results presented in the report apply only to the tested sample. Any objections to report issued by AGC should be submitted to AGC within 15days after the issuance of the test report. Further enquiry of validity or verification of the test report should be addressed to AGC by agc01@agccert.com.