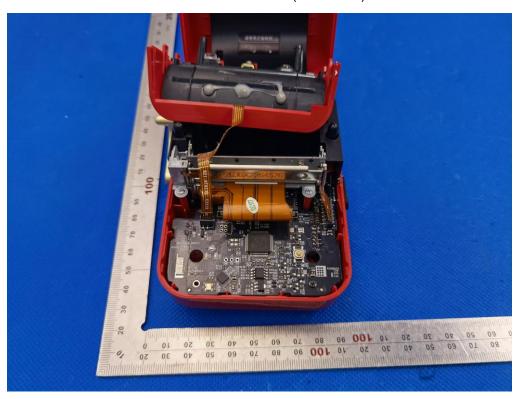

## INTERNAL VIEW OF EUT (FIGURE 1)

INTERNAL VIEW OF EUT (FIGURE 2)

Any report having not been signed by authorized approver, or having been altered without authorization, or having not been stamped by the "Dedicated Testing/Inspection Stamp" is deemed to be invalid. Copying or excerpting portion of, or altering the content of the report is not permitted without the written authorization of AGC. The test results presented in the report apply only to the tested sample. Any objections to report issued by AGC should be submitted to AGC within 15days after the issuance of the test report. Further enquiry of validity or verification of the test report should be addressed to AGC by agc01@agccert.com.