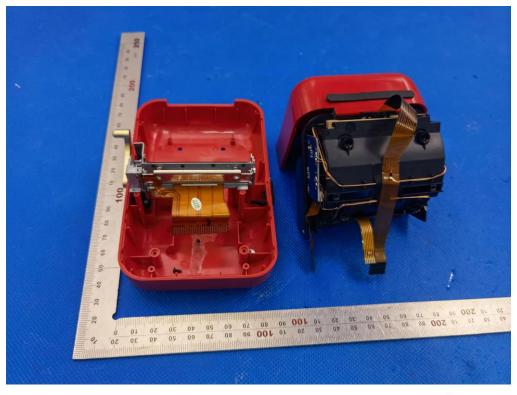

## INTERNAL VIEW OF EUT (FIGURE 1)

INTERNAL VIEW OF EUT (FIGURE 2)

Any report having not been signed by authorized approver, or having been altered without authorization, or having not been stamped by the "Dedicated Testing/Inspection Stamp" is deemed to be invalid. Copying or excerpting portion of, or altering the content of the report is not permitted without the written authorization of AGC. The test results presented in the report apply only to the tested sample. Any objections to report issued by AGC should be submitted to AGC within 15days after the issuance of the test report. Further enquiry of validity or verification of the test report should be addressed to AGC by agc01@agccert.com.