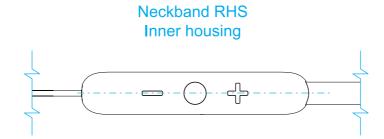

| PART                              | COLOUR                                    | TECHNIQUE                                       | CHANGES / REMARKS | VER |
|-----------------------------------|-------------------------------------------|-------------------------------------------------|-------------------|-----|
| A TCL logo on earpiece            | PMS Warm Red C                            | Pad printing                                    |                   | 3.0 |
| B "L" and "R" graphic on earpiece | As per material                           | Recess engraving, 0.2, high gloss               |                   | 3.0 |
| C TCL wordmark on neckband        | As per material                           | Recess engraving, 0.2, high gloss               |                   | 3.0 |
| D Model number on neckband        | PMS Warm Red C                            | Pad printing                                    |                   | 3.0 |
| E Approbations label              | White colour graphics on black background | Single color print on black label, matte finish |                   | 3.0 |