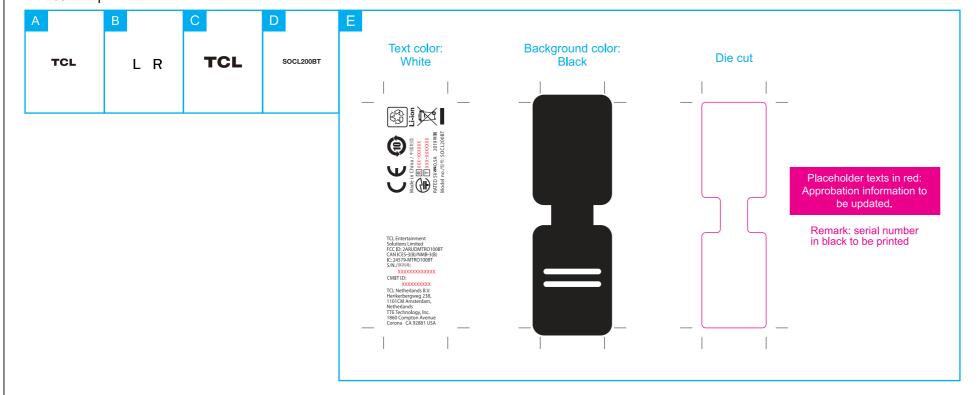

| PART                              | COLOUR                                    | TECHNIQUE                                       | CHANGES / REMARKS | VER |
|-----------------------------------|-------------------------------------------|-------------------------------------------------|-------------------|-----|
| A TCL logo on earpiece            | PMS Warm Red C                            | Pad printing                                    |                   | 3.0 |
| B "L" and "R" graphic on earpiece | As per material                           | Recess engraving, 0.2, high gloss               |                   | 3.0 |
| C TCL wordmark on neckband        | As per material                           | Recess engraving, 0.2, high gloss               |                   | 3.0 |
| D Model number on neckband        | PMS Warm Red C                            | Pad printing                                    |                   | 3.0 |
| E Approbations label              | White colour graphics on black background | Single color print on black label, matte finish |                   | 3.0 |