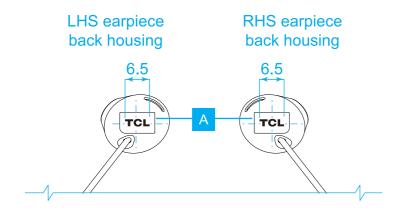

| PART                              | COLOUR                                    | TECHNIQUE                                       | CHANGES / REMARKS | VER |
|-----------------------------------|-------------------------------------------|-------------------------------------------------|-------------------|-----|
| A TCL logo on earpiece            | PMS Warm Red C                            | Pad printing                                    |                   | 3.0 |
| B "L" and "R" graphic on earpiece | As per material                           | Recess engraving, 0.2, high gloss               |                   | 3.0 |
| C TCL wordmark on neckband        | As per material                           | Recess engraving, 0.2, high gloss               |                   | 3.0 |
| D Model number on neckband        | PMS Warm Red C                            | Pad printing                                    |                   | 3.0 |
| E Approbations label              | White colour graphics on black background | Single color print on black label, matte finish |                   | 3.0 |