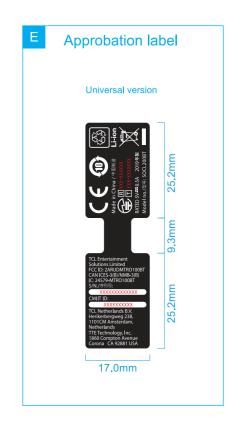

The label uses a double adhesives tape to with plastic for protection to ensure it cannot be removed.

| SOCL200BTOR PGD                                                                   |                          | PAGE 1/2                    |               |
|-----------------------------------------------------------------------------------|--------------------------|-----------------------------|---------------|
|                                                                                   | Appendix: Tolerance (mm) |                             |               |
| Break line (break large parts)  Dashed line (indicates special requirement) — — — |                          | Small parts, delta +/-0,15  |               |
|                                                                                   |                          | Medium parts, delta +/-0,25 |               |
| Dimension line (indicates size/ distance                                          | e)   <del> </del>        | Large parts,                | delta variant |

| PART                              | COLOUR                                    | TECHNIQUE                                       | CHANGES / REMARKS | VER |
|-----------------------------------|-------------------------------------------|-------------------------------------------------|-------------------|-----|
| A TCL logo on earpiece            | PMS Warm Red C                            | Pad printing                                    |                   | 3.0 |
| B "L" and "R" graphic on earpiece | As per material                           | Recess engraving, 0.2, high gloss               |                   | 3.0 |
| C TCL wordmark on neckband        | As per material                           | Recess engraving, 0.2, high gloss               |                   | 3.0 |
| D Model number on neckband        | PMS Warm Red C                            | Pad printing                                    |                   | 3.0 |
| E Approbations label              | White colour graphics on black background | Single color print on black label, matte finish |                   | 3.0 |