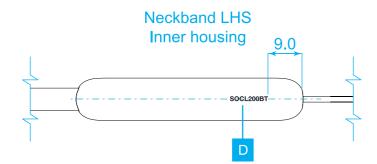

| PART                              | COLOUR                                    | TECHNIQUE                                       | CHANGES / REMARKS | VER |
|-----------------------------------|-------------------------------------------|-------------------------------------------------|-------------------|-----|
| A TCL logo on earpiece            | PMS Warm Red C                            | Pad printing                                    |                   | 3.0 |
| B "L" and "R" graphic on earpiece | As per material                           | Recess engraving, 0.2, high gloss               |                   | 3.0 |
| C TCL wordmark on neckband        | As per material                           | Recess engraving, 0.2, high gloss               |                   | 3.0 |
| D Model number on neckband        | PMS Warm Red C                            | Pad printing                                    |                   | 3.0 |
| E Approbations label              | White colour graphics on black background | Single color print on black label, matte finish |                   | 3.0 |