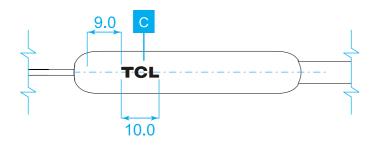

| PART                              | COLOUR                                    | TECHNIQUE                                       | CHANGES / REMARKS | VER |
|-----------------------------------|-------------------------------------------|-------------------------------------------------|-------------------|-----|
| A TCL logo on earpiece            | PMS Warm Red C                            | Pad printing                                    |                   | 3.0 |
| B "L" and "R" graphic on earpiece | As per material                           | Recess engraving, 0.2, high gloss               |                   | 3.0 |
| C TCL wordmark on neckband        | As per material                           | Recess engraving, 0.2, high gloss               |                   | 3.0 |
| D Model number on neckband        | PMS Warm Red C                            | Pad printing                                    |                   | 3.0 |
| E Approbations label              | White colour graphics on black background | Single color print on black label, matte finish |                   | 3.0 |