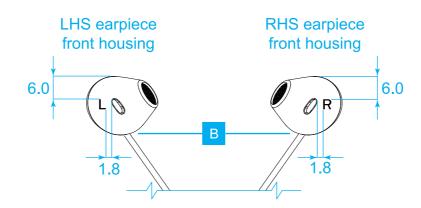

| PART                              | COLOUR                                    | TECHNIQUE                                       | CHANGES / REMARKS | VER |
|-----------------------------------|-------------------------------------------|-------------------------------------------------|-------------------|-----|
| A TCL logo on earpiece            | PMS Warm Red C                            | Pad printing                                    |                   | 3.0 |
| B "L" and "R" graphic on earpiece | As per material                           | Recess engraving, 0.2, high gloss               |                   | 3.0 |
| C TCL wordmark on neckband        | As per material                           | Recess engraving, 0.2, high gloss               |                   | 3.0 |
| D Model number on neckband        | PMS Warm Red C                            | Pad printing                                    |                   | 3.0 |
| E Approbations label              | White colour graphics on black background | Single color print on black label, matte finish |                   | 3.0 |