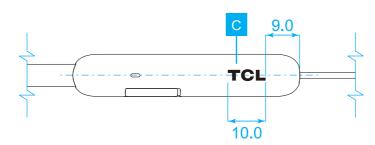

| PART                              | COLOUR                                    | TECHNIQUE                                       | CHANGES / REMARKS | VER |
|-----------------------------------|-------------------------------------------|-------------------------------------------------|-------------------|-----|
| A TCL logo on earpiece            | PMS Warm Red C                            | Pad printing                                    |                   | 3.0 |
| B "L" and "R" graphic on earpiece | As per material                           | Recess engraving, 0.2, high gloss               |                   | 3.0 |
| C TCL wordmark on neckband        | As per material                           | Recess engraving, 0.2, high gloss               |                   | 3.0 |
| D Model number on neckband        | PMS Warm Red C                            | Pad printing                                    |                   | 3.0 |
| E Approbations label              | White colour graphics on black background | Single color print on black label, matte finish |                   | 3.0 |