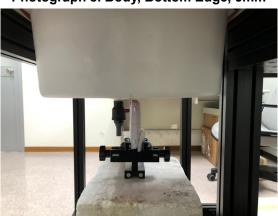

SGS Taiwan Ltd.

No.134,Wu Kung Road, New Taipei Industrial Park, Wuku District, New Taipei City, Taiwan/新北市五股區新北產業園區五工路 134 號

www.sgs.com.tw

Rev: 01

Page: 4 of 7

Body - distance between flat phantom and EUT is 5 mm

Photograph 5. Body, Top Edge, 5mm

Photograph 7. Body, Bottom Edge, 5mm

Photograph 9. Body, Right Edge, 5mm

Photograph 6. Body, Top Edge, 5mm

Photograph 8. Body, Bottom Edge, 5mm

Photograph 10. Body, Right Edge, 5mm