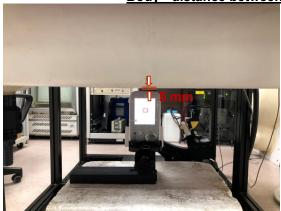

SGS Taiwan Ltd.

No.134,Wu Kung Road, New Taipei Industrial Park, Wuku District, New Taipei City, Taiwan/新北市五股區新北產業園區五工路 134 號

Rev: 01

Page: 5 of 7

Body - distance between flat phantom and EUT is 5 mm

Photograph 12. Body, Left Edge, 5mm