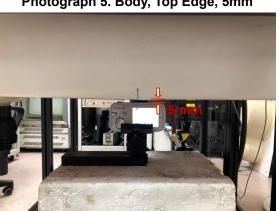

SGS Taiwan Ltd.

No.134,Wu Kung Road, New Taipei Industrial Park, Wuku District, New Taipei City, Taiwan/新北市五股區新北產業園區五工路 134 號

www.sgs.com.tw

Rev: 01

Page: 4 of 7

Body - distance between flat phantom and EUT is 5 mm

Photograph 5. Body, Top Edge, 5mm

Photograph 7. Body, Bottom Edge, 5mm

Photograph 9. Body, Right Edge, 5mm

Photograph 6. Body, Top Edge, 5mm

Photograph 8. Body, Bottom Edge, 5mm

Photograph 10. Body, Right Edge, 5mm