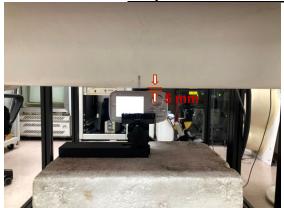

SGS Taiwan Ltd.

No.134,Wu Kung Road, New Taipei Industrial Park, Wuku District, New Taipei City, Taiwan/新北市五股區新北產業園區五工路 134 號

www.sgs.com.tw

Rev: 01

Page: 4 of 7

Body - distance between flat phantom and EUT is 5 mm

Photograph 5. Body, Top Edge, 5mm

Photograph 7. Body, Bottom Edge, 5mm

Photograph 9. Body, Right Edge, 5mm

Photograph 6. Body, Top Edge, 5mm

Photograph 8. Body, Bottom Edge, 5mm

Photograph 10. Body, Right Edge, 5mm