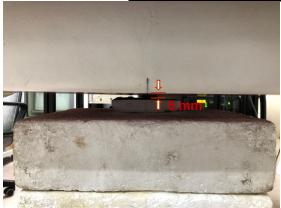

SGS Taiwan Ltd.

No.134,Wu Kung Road, New Taipei Industrial Park, Wuku District, New Taipei City, Taiwan/新北市五股區新北產業園區五工路 134 號

Rev: 01

Page: 3 of 7

Body- distance between flat phantom and EUT is 5 mm

Photograph 1. Body, Front Surface, 5mm