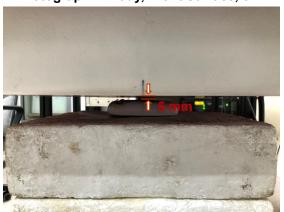

SGS Taiwan Ltd.

No.134,Wu Kung Road, New Taipei Industrial Park, Wuku District, New Taipei City, Taiwan/新北市五股區新北產業園區五工路 134 號

Rev: 01

Page: 3 of 7

Body- distance between flat phantom and EUT is 5 mm

Photograph 1. Body, Front Surface, 5mm