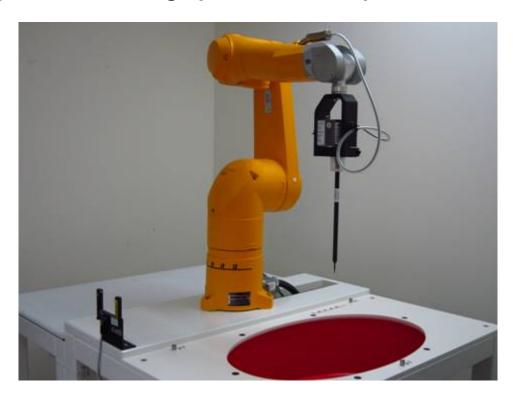

## **Appendix A - Photographs of Test Setup**

Fig.1 Photograph of the SAR measurement system

Unless otherwise stated the results shown in this test report refer only to the sample(s) tested and such sample(s) are retained for 90 days only.