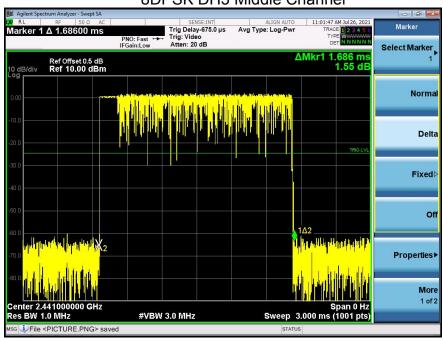

# 8DPSK DH3 Middle Channel



# 8DPSK DH5 Middle Channel



No.: BCTC/RF-EMC-007 Page: 63 of 68 / / / Edition: A.3



**ANTENNA REQUIREMENT** 15.

Report No.: BCTC2107178257-3E

#### 15.1 Limit

15.203 requirement: For intentional device, according to 15.203: an intentional radiator shall

be designed to ensure that no antenna other than that furnished by the responsible party shall be used with the device.

### 15.2 Test Result

The EUT antenna is Internal antenna, fulfill the requirement of this section.



No.: BCTC/RF-EMC-007



16. EUT PHOTOGRAPHS

Report No.: BCTC2107178257-3E

### **EUT Photo 1**



### **EUT Photo 2**



No.: BCTC/RF-EMC-007 Page: 65 of 68 / / Edițion: A.3



# 17. EUT TEST SETUP PHOTOGRAPHS

# **Conducted emissions**





No.: BCTC/RF-EMC-007



# **Radiated Measurement Photos**





No.: BC