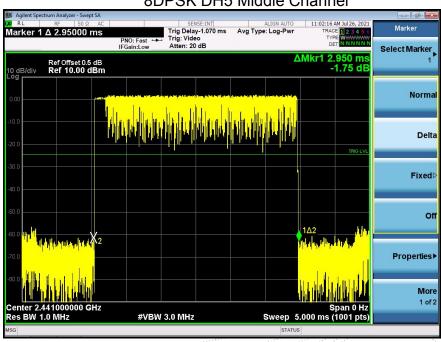

# 8DPSK DH5 Middle Channel

No.: BCTC/RF-EMC-007 Page: 63 of 68 / / / Edition: A.3

**ANTENNA REQUIREMENT** 15.

Report No.: BCTC2107178257-3E