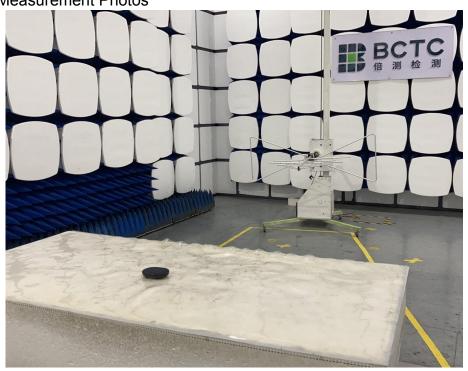

# **Radiated Measurement Photos**

No.: BCTC/RF-EMC-007 Page: 67 of 68 / / Edition: A.3