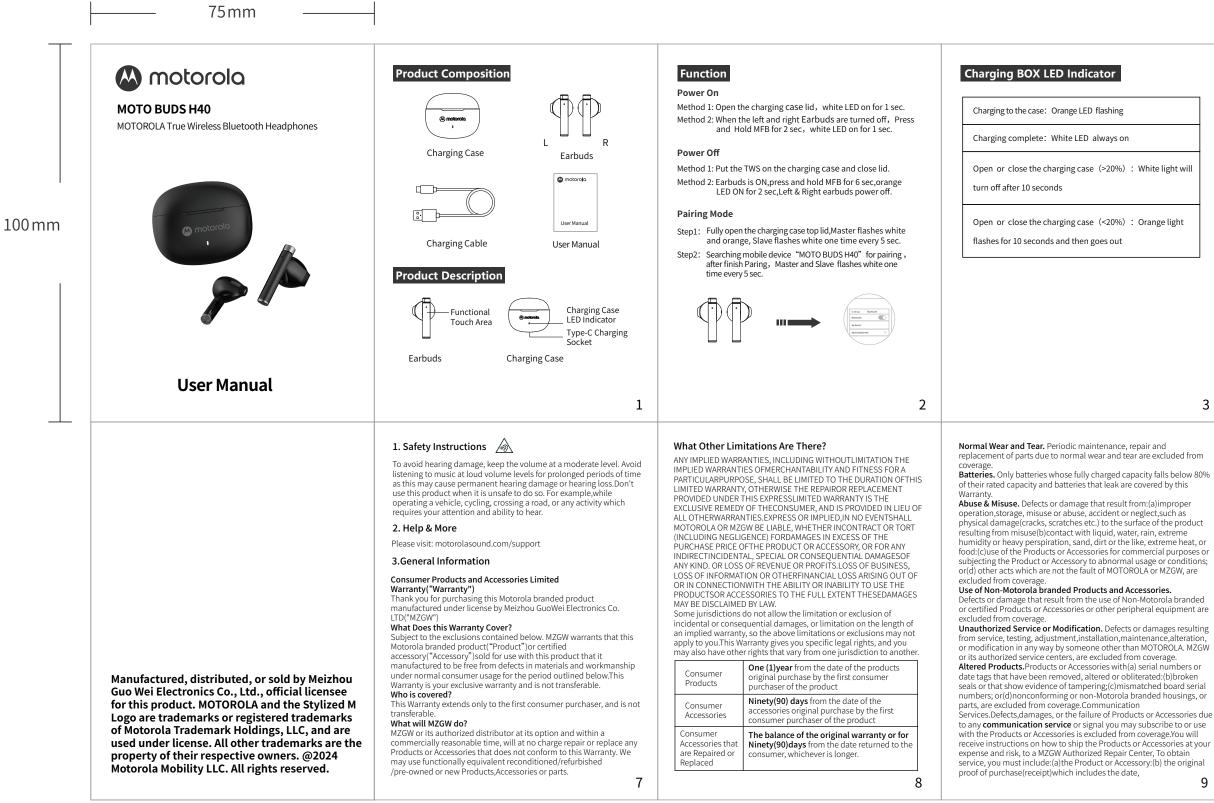

## Operation

## Play music mode —— Left & Right earbuds operation

| <ol> <li>Previous song: Triple press MFB</li> <li>Next song: Double press MFB</li> <li>Stop/Play: Press MFB once</li> </ol>                                                                                                                                         |
|---------------------------------------------------------------------------------------------------------------------------------------------------------------------------------------------------------------------------------------------------------------------|
| Touch area position                                                                                                                                                                                                                                                 |
| Call in progress Left & Right earbuds operation                                                                                                                                                                                                                     |
| <ol> <li>Pick Call: Incoming call,press MFB once</li> <li>Reject Call: Incoming call,press and hold MFB for 2 sec</li> <li>End Call: Call in progress, press MFB once</li> <li>(Incoming call: The white light flashes three times quickly, stop for 2s)</li> </ol> |
| Activate Voice Assistant —— Left & Right earbuds operation                                                                                                                                                                                                          |
| Activation:Earbuds is in Standby mode,Press and hold Left or Right earbuds MFB for 2 sec.                                                                                                                                                                           |
| Factory Reset<br>Earbud is in OFF mode without charging case,<br>press and hold pairing button for 10 sec,white and orange LED<br>flashing 3 times                                                                                                                  |
| Note: To prevent accidental contact, please adjust to avoid the touch area when wearing.                                                                                                                                                                            |
|                                                                                                                                                                                                                                                                     |
|                                                                                                                                                                                                                                                                     |
| 4                                                                                                                                                                                                                                                                   |