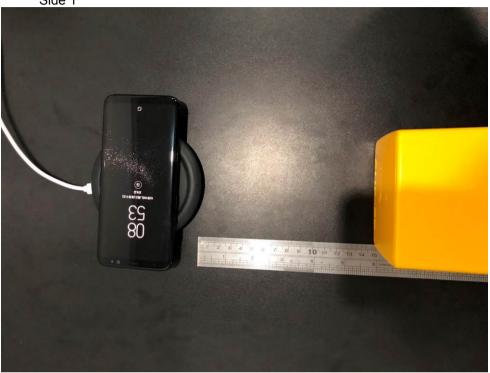

#### 1.3 RF exposure setup Test with mobile phone with 15cm measurement distance

Side 1

Side 3

Page: 4 of 5

Side 4

Top

Page: 5 of 5