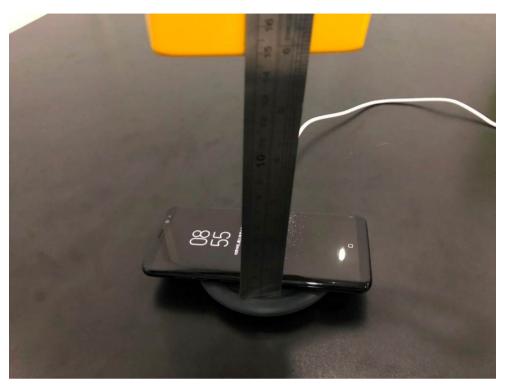

#### 1.3 RF exposure setup Test with mobile phone with 15cm measurement distance

Side 1

Side 3

Page: 4 of 5

Side 4

Top

Page: 5 of 5