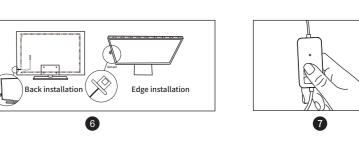

6.Vertically install and fix the color sensor on the left or right side of the screen with the head of the color sensor and the edge of the device aligning vertically;

7.Installation completed; ready to use.

Connect your device to a power source and make sure your phone is

For android users, please search for Smart Life and download it from

Google Play Store; for iOS users, please search for Smart Life and

download it from iOS APP Store; or scan the QR code to download