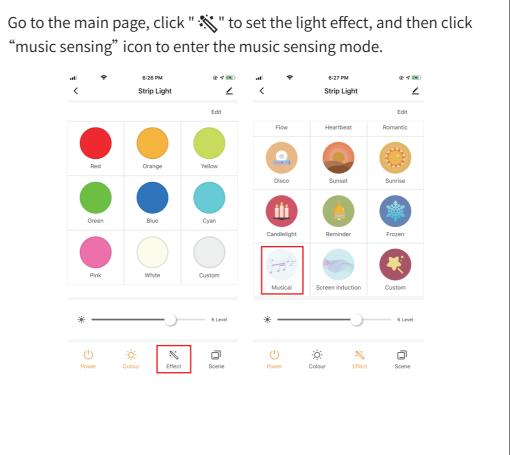

Binding the device

Musical mode

The USB port will supply power even the TV is turned off. Press and

hold the controller button to turn off the light.

2. The light source of this product can't be replaced.