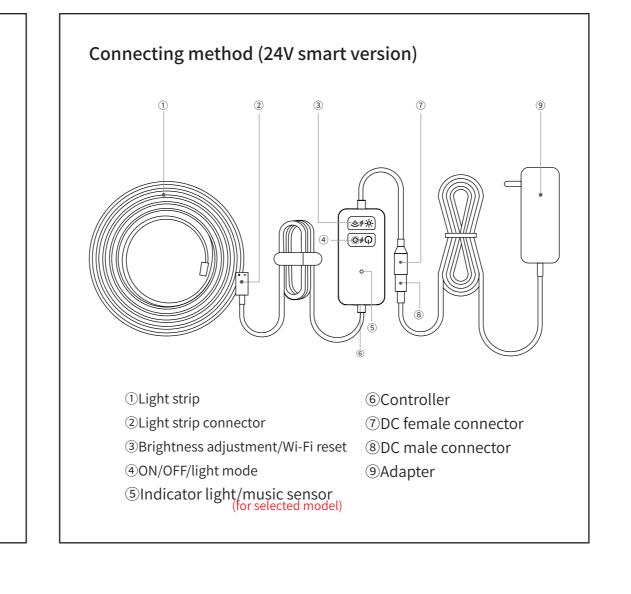

strip carefully;

connector to keep the light strip flush in the corners. Please fold the LED light

3.onnect the USB port on the controller with the 5V port on your monitor; (If the controller has a 24V DC interface, please use a 24V adapter.)

4. Firmly and correctly connect the light strip connector on the controller to the light strip with the polarity facing the same direction of + and -;

5. Tear off the adhesive tape on the back of the controller and place the and install the APP. controller in position. Connect the color sensor jack to the controller For the first use, please click the "register" to register for an account. connector;

6.Vertically install and fix the color sensor on the left or right side of the screen with the head of the color sensor and the edge of the device aligning vertically;

7.Installation completed; ready to use.