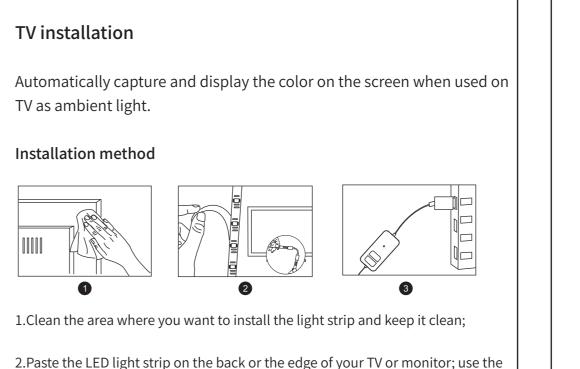

strip carefully;

connector to keep the light strip flush in the corners. Please fold the LED light

3.onnect the USB port on the controller with the 5V port on your monitor; (If the controller has a 24V DC interface, please use a 24V adapter.)

4. Firmly and correctly connect the light strip connector on the controller to the light strip with the polarity facing the same direction of + and -;

5. Tear off the adhesive tape on the back of the controller and place the and install the APP. controller in position. Connect the color sensor jack to the controller For the first use, please click the "register" to register for an account. connector;

6.Vertically install and fix the color sensor on the left or right side of the screen with the head of the color sensor and the edge of the device aligning vertically;

7.Installation completed; ready to use.