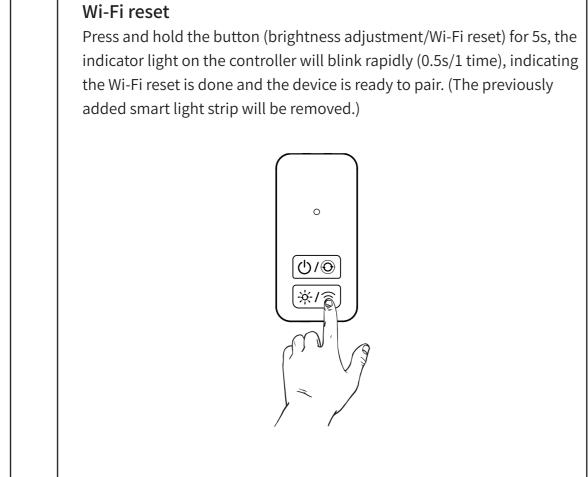

acing the same direction of + and -;

5. Tear off the adhesive tape on the back of the controller and place the and install the APP. controller in position. Connect the color sensor jack to the controller For the first use, please click the "register" to register for an account. connector;



6.Vertically install and fix the color sensor on the left or right side of the screen with the head of the color sensor and the edge of the device aligning vertically;

7.Installation completed; ready to use.



Connect your device to a power source and make sure your phone is

For android users, please search for Smart Life and download it from

Google Play Store; for iOS users, please search for Smart Life and

download it from iOS APP Store; or scan the QR code to download



Binding the device











Musical mode



The USB port will supply power even the TV is turned off. Press and

hold the controller button to turn off the light.



2. The light source of this product can't be replaced.

4. Do not bend the LEDs in the light strip greater than 90 degrees to

5. Do not use the product near water to prevent the product from

damage or other unexpected circumstances.

5. Keep out of reach of children. Children should use this product under the care of their parents.

7. Do not connect the product to the power supply when it is in the package box.

8. Do not exceed the maximum extended distance of the light strip.

Do not use the product outdoors.

FCC statement

This device complies with Part 15 of the FCC Rules: Operation is subject to the following two conditions: 1. This devi