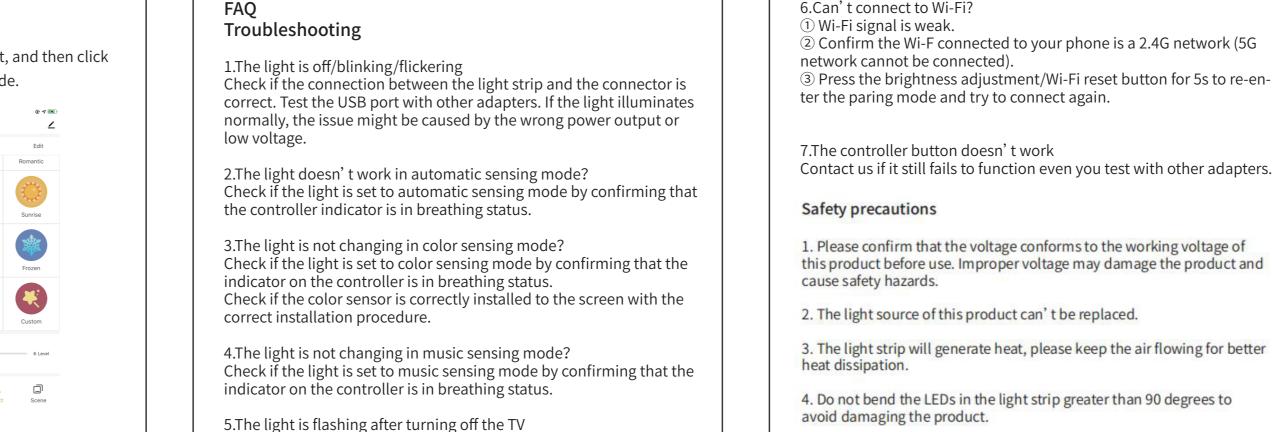

4. Do not bend the LEDs in the light strip greater than 90 degrees to

5. Do not use the product near water to prevent the product from

damage or other unexpected circumstances.

5. Keep out of reach of children. Children should use this product under the care of their parents.

7. Do not connect the product to the power supply when it is in the package box.

8. Do not exceed the maximum extended distance of the light strip.

Do not use the product outdoors.

FCC statement

This device complies with Part 15 of the FCC Rules: Operation is subject to the following two conditions: 1. This device may not cause harmful interference and 2. This device must accept any interference that is received, including any interference that may cause undesired