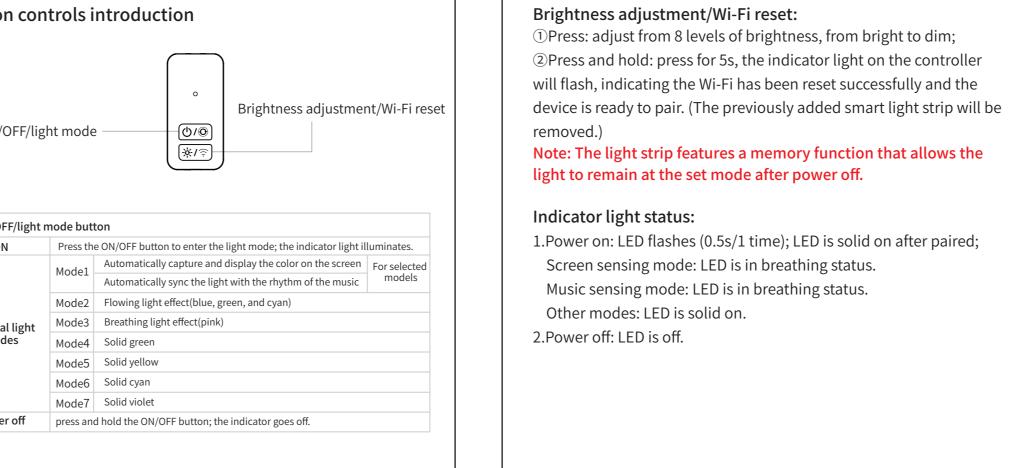

Binding the device

Musical mode

The USB port will supply power even the TV is turned off. Press and

hold the controller button to turn off the light.

2. The light source of this product can't be replaced.