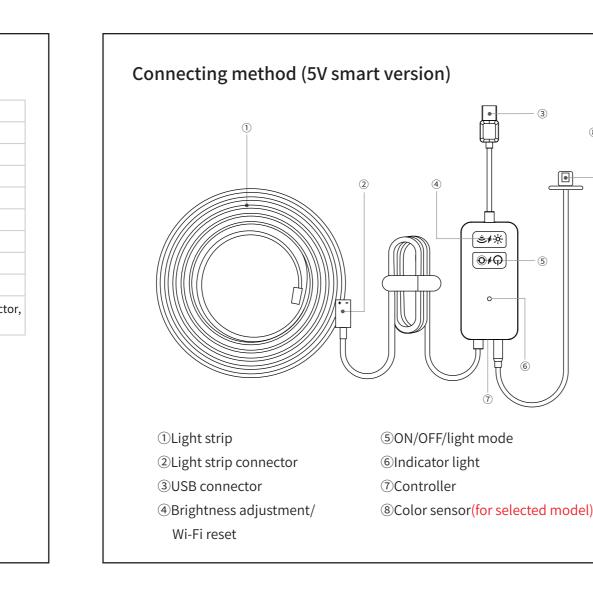

strip carefully;

connector to keep the light strip flush in the corners. Please fold the LED light

3.onnect the USB port on the controller with the 5V port on your monitor; (If the controller has a 24V DC interface, please use a 24V adapter.)

4. Firmly and correctly connect the light strip connector on the controller to the light strip with the polarity facing the same direction of + and -;

5. Tear off the adhesive tape on the back of the controller and place the and install the APP. controller in position. Connect the color sensor jack to the controller For the first use, please click the "register" to register for an account. connector;

6.Vertically install and fix the color sensor on the left or right side of the screen with the head of the color sensor and the edge of the device aligning vertically;

7.Installation completed; ready to use.