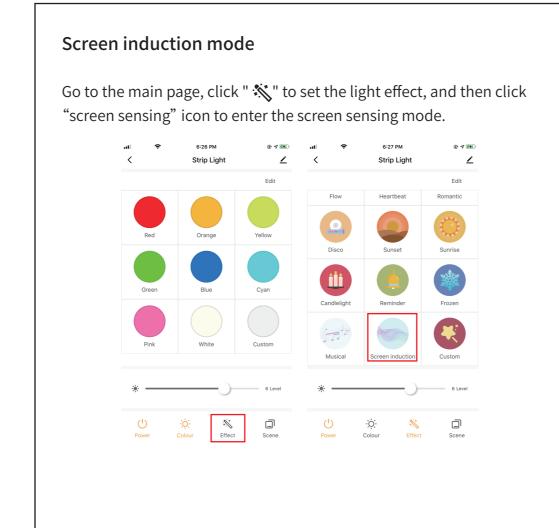

g the same direction of + and -;

5. Tear off the adhesive tape on the back of the controller and place the and install the APP. controller in position. Connect the color sensor jack to the controller For the first use, please click the "register" to register for an account. connector;



6.Vertically install and fix the color sensor on the left or right side of the screen with the head of the color sensor and the edge of the device aligning vertically;

7.Installation completed; ready to use.



Connect your device to a power source and make sure your phone is

For android users, please search for Smart Life and download it from

Google Play Store; for iOS users, please search for Smart Life and

download it from iOS APP Store; or scan the QR code to download



Binding the device











Musical mode



The USB port will supply power even the TV is turned off. Press and

hold the controller button to turn off the light.



2. The light source of this product can't be replaced.

4. Do not bend the LEDs in the light strip greater than 90 degrees to

5. Do not use the product near water to prevent the product from

damage or other unexpected circumstances.

5. Keep out of reach of children. Children should use this product under the care of their parents.

7. Do not connect the product to the power supply when it is in the package box.

8. Do not exceed the maximum extended distance of the light strip.

Do not use the product outdoors.

FCC statement

This device complies with Part 15 of the FCC Rules: Operation is subject to the following two conditions: 1. This device m