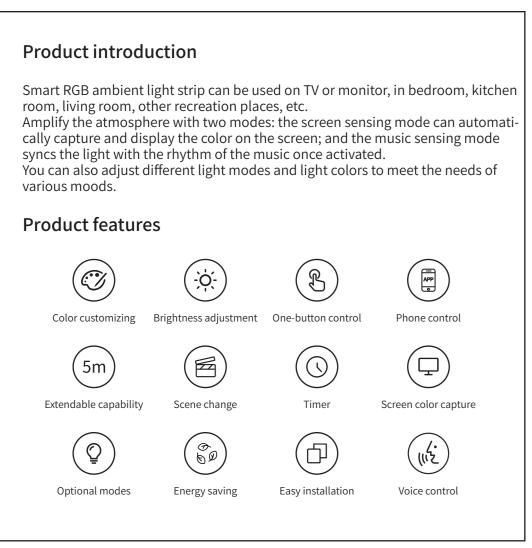

strip carefully;

connector to keep the light strip flush in the corners. Please fold the LED light

3.onnect the USB port on the controller with the 5V port on your monitor; (If the controller has a 24V DC interface, please use a 24V adapter.)

4. Firmly and correctly connect the light strip connector on the controller to the light strip with the polarity facing the same direction of + and -;

5. Tear off the adhesive tape on the back of the controller and place the and install the APP. controller in position. Connect the color sensor jack to the controller For the first use, please click the "register" to register for an account. connector;



6.Vertically install and fix the color sensor on the left or right side of the screen with the head of the color sensor and the edge