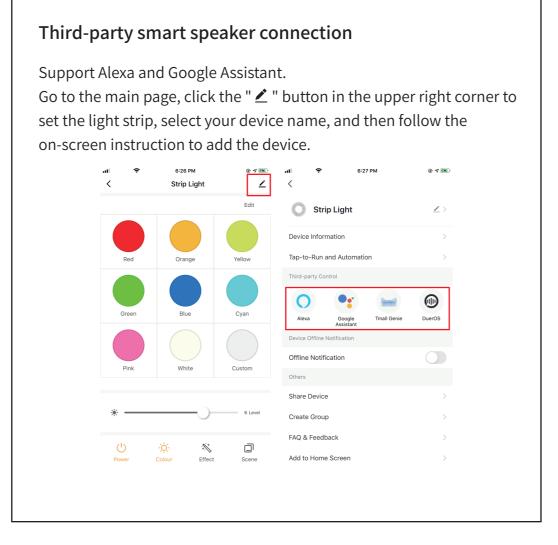

Binding the device

Musical mode

The USB port will supply power even the TV is turned off. Press and

hold the controller button to turn off the light.

2. The light source of this product can't be replaced.