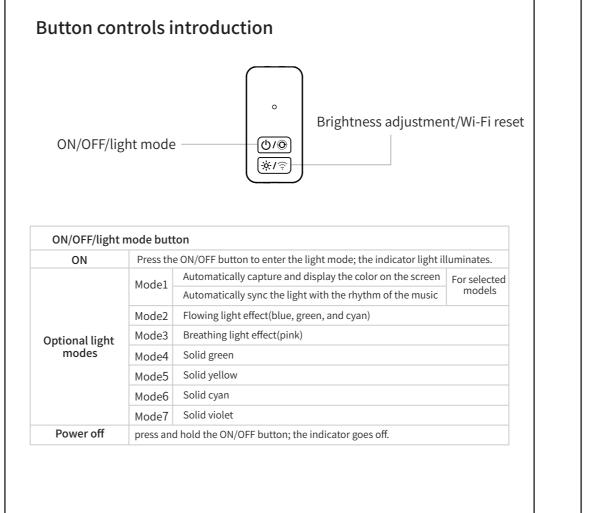

Binding the device

Musical mode

The USB port will supply power even the TV is turned off. Press and

hold the controller button to turn off the light.

2. The light source of this product can't be replaced.