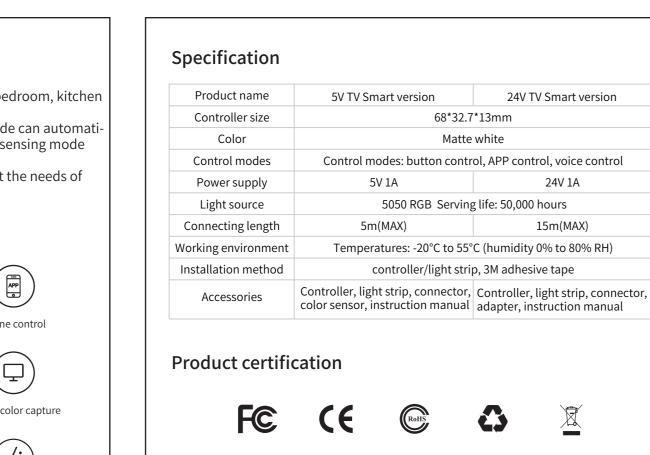

strip carefully;

connector to keep the light strip flush in the corners. Please fold the LED light

3.onnect the USB port on the controller with the 5V port on your monitor; (If the controller has a 24V DC interface, please use a 24V adapter.)

4. Firmly and correctly connect the light strip connector on the controller to the light strip with the polarity facing the same direction of + and -;

5. Tear off the adhesive tape on the back of the controller and place the and install the APP. controller in position. Connect the color sensor jack to the controller For the first use, please click the "register" to register for an account. connector;



6.Vertically install and fix the color sensor on the left or right side of the screen with the head of the color sensor and the edge o