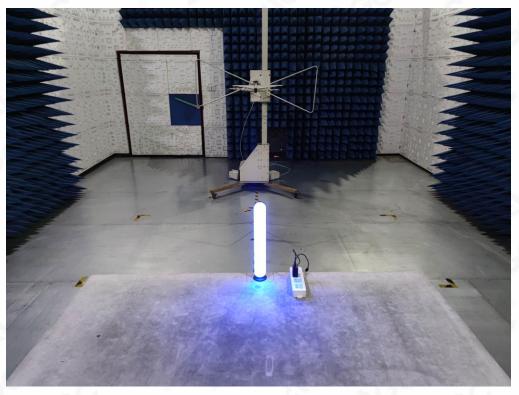

## TEST SETUP PHOTOS

RADIATED EMISSION TEST SETUP BELOW 1GHz

RADIATED EMISSION TEST SETUP ABOVE 1GHz

Any report having not been signed by authorized approver, or having been altered without authorization, or having not been stamped by the Bedicated Pesting/Inspection Stamp" is deemed to be invalid. Copying or excerpting portion of, or altering the content of the report is not permitted without the written authorization of AGC the test results presented in the report apply only to the tested sample. Any objections to report issued by AGC should be submitted to AGC within 15days after the issues of the test report. Further enquiry of validity or verification of the test report should be addressed to AGC by agc@agc-cert.com.