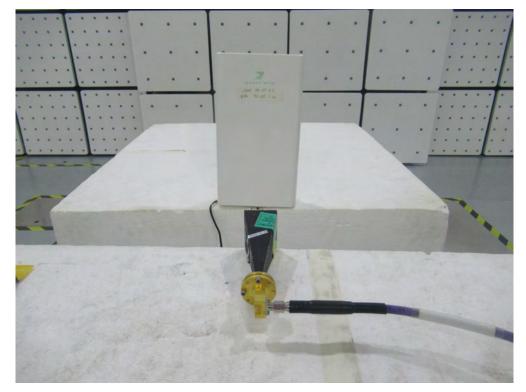

## **Test Setup Photograph**

Description: Front View of Conducted Emission Test Setup

Description: Back View of Conducted Emission Test Setup

Description: Radiated Emission Test Setup for Below 1GHz

Description: Radiated Emission Test Setup for 1GHz ~ 18GHz

Description: Radiated Emission Test Setup for  $18GHz \sim 40GHz$ 

Description: Radiated Emission Test Setup for 40GHz ~ 50GHz

Description: Radiated Emission Test Setup for 50GHz ~ 75GHz

Description: Radiated Emission Test Setup for 75GHz ~ 110GHz