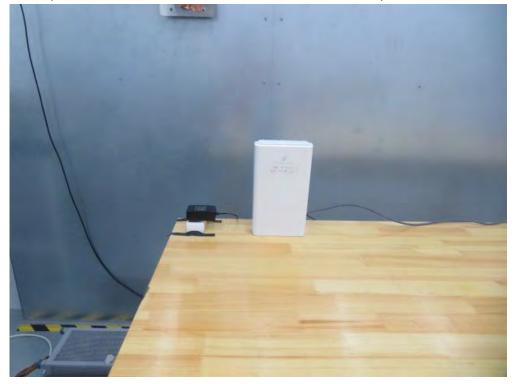

## **Test Setup Photograph**

Description: Front View of Conducted Emission Test Setup

Description: Back View of Conducted Emission Test Setup

Description: Radiated Emission Test Setup for Below 1GHz

Description: Radiated Emission Test Setup for 1GHz ~ 18GHz