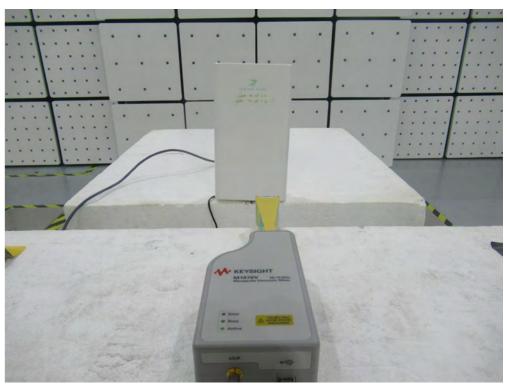

Description: Radiated Emission Test Setup for  $18GHz \sim 40GHz$ 

Description: Radiated Emission Test Setup for 40GHz ~ 50GHz

Description: Radiated Emission Test Setup for 50GHz ~ 75GHz

Description: Radiated Emission Test Setup for 75GHz ~ 110GHz