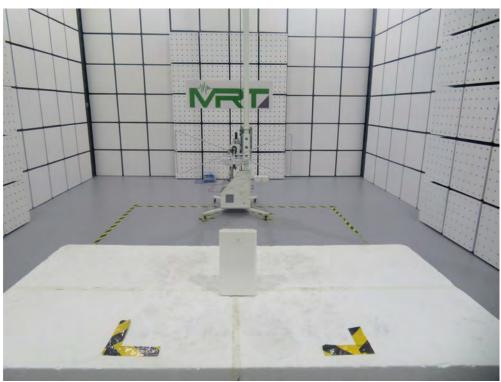

## **Test Setup Photograph**

Description: Front View of Conducted Emission Test Setup

Description: Back View of Conducted Emission Test Setup

Description: Radiated Emission Test Setup for Below 1GHz

Description: Radiated Emission Test Setup for 1GHz ~ 18GHz