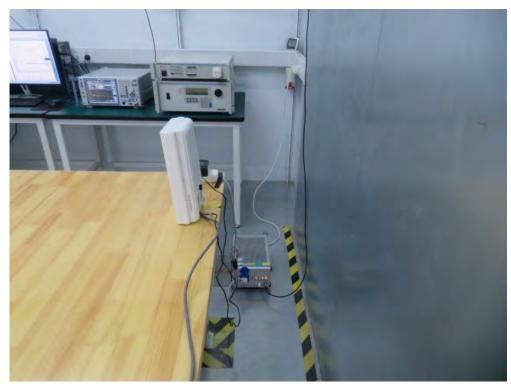

## **Test Setup Photograph**

Description: Front View of Conducted Emission Test Setup

Description: Back View of Conducted Emission Test Setup

Description: Radiated Emission Test Setup for Below 1GHz

Description: Radiated Emission Test Setup for 1GHz ~ 18GHz