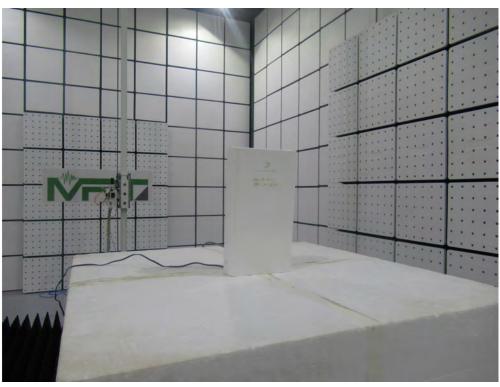

## **Test Setup Photograph**

Description: Front View of Conducted Emission Test Setup

Description: Back View of Conducted Emission Test Setup

Description: Radiated Emission Test Setup for Below 1GHz

Description: Radiated Emission Test Setup for 1GHz ~ 18GHz