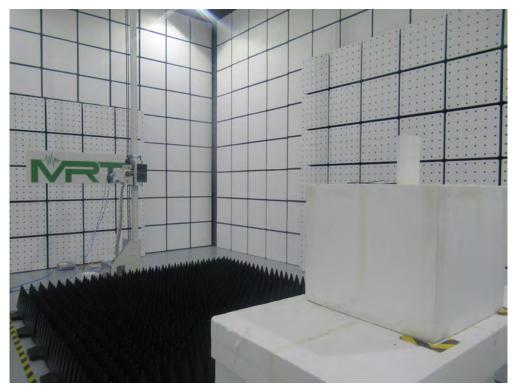

## **Test Setup Photograph**

Description: Front View of Conducted Emission Test Setup

Description: Back View of Conducted Emission Test Setup

Description: Radiated Emission Test Setup for Below 1GHz

Description: Radiated Emission Test Setup for 1GHz ~ 18GHz

Description: Radiated Emission Test Setup for  $18GHz \sim 40GHz$ 

Description: Radiated Emission Test Setup for 40GHz ~ 50GHz

Description: Radiated Emission Test Setup for 50GHz ~ 75GHz

Description: Radiated Emission Test Setup for 75GHz ~ 110GHz