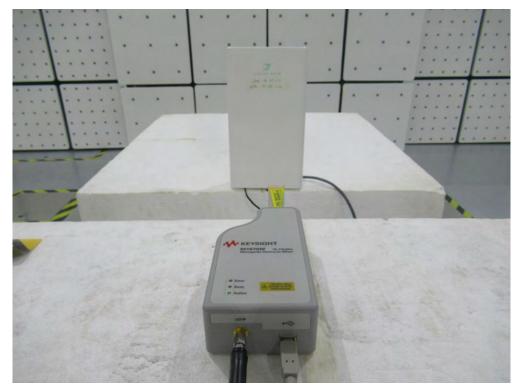

Description: Radiated Emission Test Setup for  $18GHz \sim 40GHz$ 

Description: Radiated Emission Test Setup for 40GHz ~ 50GHz

Description: Radiated Emission Test Setup for 50GHz ~ 75GHz

Description: Radiated Emission Test Setup for 75GHz ~ 110GHz

Description: Radiated Emission Test Setup for 110GHz ~ 140GHz

Description: Radiated Emission Test Setup for Above 140GHz